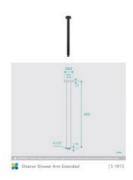

## Eleanor Ceiling Shower Arm Extended & Vera Shower Head Set Black

SKU#: S-1013/S-2106

\$230.40

\$288

Shower Head Diameter: 300mm

Head Thickness: 2mm
Total Head Height: 48.5mm
Arm Length/Reach: 450mm
Arm Backplate Width: 60mm

View our store to find a matching range or <u>shower screen</u>, <u>vanity unit</u>, <u>mirror</u>, <u>basin</u> or <u>tap</u> for your bathroom and save on combined delivery.

See listing image for measurement specification.