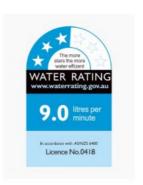

Construction: Brass (With Stainless Steel Shower Head)

Finish: Matte Black

Accreditation: AU Standard, WELS 9L/min, 3 Star and

Watermark

WELS Registration: S09800

Warranty: 7 Year Product Warranty

The matte black Eleanor 450mm extended ceiling shower arm and the Vera shower head, combine modern innovation to a classic design. The soft cruved edges of the Eleanor, and the thin, sleek and curved design of the Vera, will suit any bathroom design whether traditional, contemporary or modern and fresh.