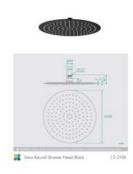

## Eleanor Ceiling Shower Arm Extended & Vera Shower Head Set Black

SKU#: S-1013/S-2106

\$230.40

\$288

Shower Head Diameter: 300mm

Head Thickness: 2mm
Total Head Height: 48.5mm
Arm Length/Reach: 450mm
Arm Backplate Width: 60mm

View our store to find a matching range or <u>shower screen</u>, <u>vanity unit</u>, <u>mirror</u>, <u>basin</u> or <u>tap</u> for your bathroom and save on combined delivery.

See listing image for measurement specification.