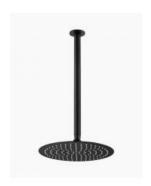

## Eleanor Ceiling Shower Arm Extended & Vera Shower Head Set Black

SKU#: S-1013/S-2106

\$230.40

\$288

Shower Head Diameter: 300mm

Head Thickness: 2mm
Total Head Height: 48.5mm
Arm Length/Reach: 450mm
Arm Backplate Width: 60mm

Construction: Brass (With Stainless Steel Shower Head)

Finish: Matte Black

Accreditation: AU Standard, WELS 9L/min, 3 Star and

Watermark

WELS Registration: S09800

Warranty: 7 Year Product Warranty

The matte black Eleanor 450mm extended ceiling shower arm and the Vera shower head, combine modern innovation to a classic design. The soft cruved edges of the Eleanor, and the thin, sleek and curved design of the Vera, will suit any bathroom design whether traditional, contemporary or modern and fresh.