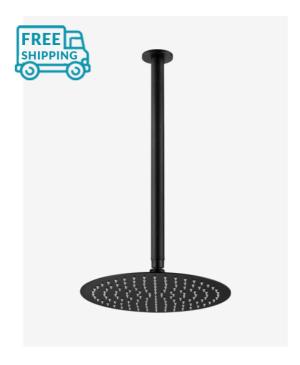

## Eleanor Ceiling Shower Arm Extended & Vera Shower Head Set Black

SKU#: S-1013/S-2106

\$230.40

\$288

Shower Head Diameter: 300mm

Head Thickness: 2mm
Total Head Height: 48.5mm
Arm Length/Reach: 450mm
Arm Backplate Width: 60mm

Construction: Brass (With Stainless Steel Shower Head)

Finish: Matte Black

Accreditation: AU Standard, WELS 9L/min, 3 Star and

Watermark

WELS Registration: S09800

Warranty: 7 Year Product Warranty

The matte black Eleanor 450mm extended ceiling shower arm and the Vera shower head, combine modern innovation to a classic design. The soft cruved edges of the Eleanor, and the thin, sleek and curved design of the Vera, will suit any bathroom design whether traditional, contemporary or modern and fresh.