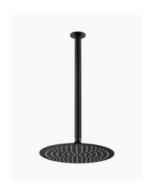

## Eleanor Ceiling Shower Arm Extended & Vera Shower Head Set Black

SKU#: S-1013/S-2106

\$230.40

\$288

Shower Head Diameter: 300mm

Head Thickness: 2mm
Total Head Height: 48.5mm
Arm Length/Reach: 450mm
Arm Backplate Width: 60mm

Construction: Brass (With Stainless Steel Shower Head)

Finish: Matte Black

Accreditation: AU Standard, WELS 9L/min, 3 Star and

Watermark

WELS Registration: S09800

Warranty: 7 Year Product Warranty

The matte black Eleanor 450mm extended ceiling shower arm and the Vera shower head, combine modern innovation to a classic design. The soft cruved edges of the Eleanor, and the thin, sleek and curved design of the Vera, will suit any bathroom design whether traditional, contemporary or modern and fresh.