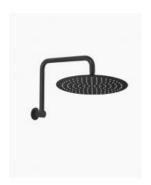

## Eleanor Wall Gooseneck Shower Arm & Vera Shower Head Set Black

SKU#: S-2021/S-2106

\$262.40

\$328

Shower Head Diameter: 300mm

Head Thickness: 2mm Total Head Height: 48.5mm Arm Height: 316mm

Arm Length/Reach: 350mm Arm Backplate Height: 64mm

Construction: Brass (With Stainless Steel Shower Head)

Finish: Matte Black

Accreditation: AU Standard, WELS 9L/min, 3 Star and

Watermark

WELS Registration: S09800

Warranty: 7 Year Product Warranty

This shower arm and head set embodies a hotel luxury in its design. The gooseneck feature adds height to your shower in a contemporary fashion whilst the Vera shower head, in its stylish larger make, will transform your bathroom experience. The curve and round goose neck with a matte black finish is a classic take on a modern design aspect.