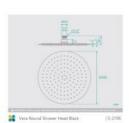

## Eleanor Wall Gooseneck Shower Arm & Vera Shower Head Set Black

SKU#: S-2021/S-2106

\$262.40

\$328

Shower Head Diameter: 300mm

Head Thickness: 2mm Total Head Height: 48.5mm Arm Height: 316mm

Arm Length/Reach: 350mm Arm Backplate Height: 64mm

View our store to find a matching range or <u>shower screen</u>, <u>vanity unit</u>, <u>mirror</u>, <u>basin</u> or <u>tap</u> for your bathroom and save on combined delivery.

See listing image for measurement specification.