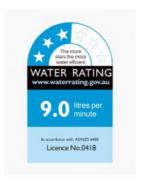

Construction: Brass (With Stainless Steel Shower Head)

Finish: Matte Black

Accreditation: AU Standard, WELS 9L/min, 3 Star and

Watermark

WELS Registration: S09800

Warranty: 7 Year Product Warranty

This shower arm and head set embodies a hotel luxury in its design. The gooseneck feature adds height to your shower in a contemporary fashion whilst the Vera shower head, in its stylish larger make, will transform your bathroom experience. The curve and round goose neck with a matte black finish is a classic take on a modern design aspect.