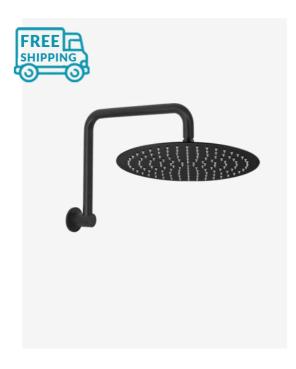

## Eleanor Wall Gooseneck Shower Arm & Vera Shower Head Set Black

SKU#: S-2021/S-2106

\$262.40

\$328

Shower Head Diameter: 300mm

Head Thickness: 2mm Total Head Height: 48.5mm Arm Height: 316mm

Arm Length/Reach: 350mm Arm Backplate Height: 64mm

Construction: Brass (With Stainless Steel Shower Head)

Finish: Matte Black

Accreditation: AU Standard, WELS 9L/min, 3 Star and

Watermark

WELS Registration: S09800

Warranty: 7 Year Product Warranty

This shower arm and head set embodies a hotel luxury in its design. The gooseneck feature adds height to your shower in a contemporary fashion whilst the Vera shower head, in its stylish larger make, will transform your bathroom experience. The curve and round goose neck with a matte black finish is a classic take on a modern design aspect.