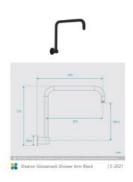

## Eleanor Wall Gooseneck Shower Arm & Vera Shower Head Set Black

SKU#: S-2021/S-2106

\$262.40

\$328

Shower Head Diameter: 300mm

Head Thickness: 2mm Total Head Height: 48.5mm Arm Height: 316mm

Arm Length/Reach: 350mm Arm Backplate Height: 64mm

View our store to find a matching range or <u>shower screen</u>, <u>vanity unit</u>, <u>mirror</u>, <u>basin</u> or <u>tap</u> for your bathroom and save on combined delivery.

See listing image for measurement specification.