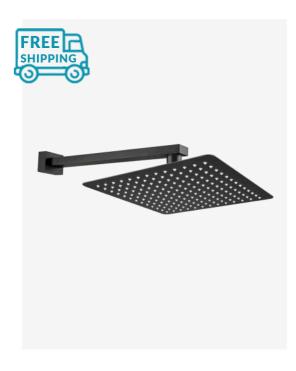

## Sebastian Wall Shower Arm & Luxor Shower Head Set Black

SKU#: S-2015 / S-2107

\$251.20

¢214

Shower Head Size: 300mmx300mm

Head Thickness: 2mm Total Head Height: 48.5mm Arm Length/Reach: 282mm Total Length: 300mm

Arm Backplate Width: 50mm Arm Backplate Height: 40mm

Construction: Brass (With Stainless Steel Shower Head)

Finish: Matte Black

Accreditation: AU Standard, WELS 9L/min, 3 Star and

Watermark

WELS Registration: S90799

Warranty: 7 Year Product Warranty

This shower arm and head set is the perfect addition in designing a modern bathroom. With its geometric angles, the matte black Sebastian wall arm gives a contemporary addition to your shower whilst the matte black Luxor shower head, with its thin and sleek design, finalises the modern touch to the set.