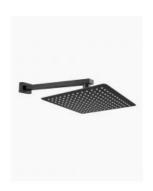

## Sebastian Wall Shower Arm & Luxor Shower Head Set Black

SKU#: S-2015 / S-2107

\$251.20

¢214

Shower Head Size: 300mmx300mm

Head Thickness: 2mm Total Head Height: 48.5mm Arm Length/Reach: 282mm Total Length: 300mm

Arm Backplate Width: 50mm Arm Backplate Height: 40mm

Construction: Brass (With Stainless Steel Shower Head)

Finish: Matte Black

Accreditation: AU Standard, WELS 9L/min, 3 Star and

Watermark

WELS Registration: S90799

Warranty: 7 Year Product Warranty

This shower arm and head set is the perfect addition in designing a modern bathroom. With its geometric angles, the matte black Sebastian wall arm gives a contemporary addition to your shower whilst the matte black Luxor shower head, with its thin and sleek design, finalises the modern touch to the set.