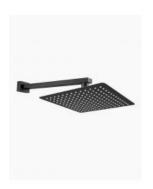

## Sebastian Wall Shower Arm & Luxor Shower Head Set Black

SKU#: S-2015 / S-2107

\$251.20

¢214

Shower Head Size: 300mmx300mm

Head Thickness: 2mm Total Head Height: 48.5mm Arm Length/Reach: 282mm Total Length: 300mm

Arm Backplate Width: 50mm Arm Backplate Height: 40mm

Construction: Brass (With Stainless Steel Shower Head)

Finish: Matte Black

Accreditation: AU Standard, WELS 9L/min, 3 Star and

Watermark

WELS Registration: S90799

Warranty: 7 Year Product Warranty

This shower arm and head set is the perfect addition in designing a modern bathroom. With its geometric angles, the matte black Sebastian wall arm gives a contemporary addition to your shower whilst the matte black Luxor shower head, with its thin and sleek design, finalises the modern touch to the set.