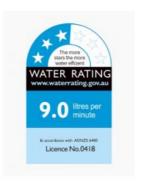

Arm Backplate Width: 50mm Arm Backplate Height: 40mm

Construction: Brass (With Stainless Steel Shower Head)

Finish: Matte Black

Accreditation: AU Standard, WELS 9L/min, 3 Star and

Watermark

WELS Registration: S90799