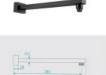

## Sebastian Wall Shower Arm & Luxor Shower Head Set Black

SKU#: S-2015 / S-2107

\$251.20

¢214

Shower Head Size: 300mmx300mm

Head Thickness: 2mm Total Head Height: 48.5mm Arm Length/Reach: 282mm Total Length: 300mm

Arm Backplate Width: 50mm Arm Backplate Height: 40mm

Construction: Brass (With Stainless Steel Shower Head)

Finish: Matte Black

Accreditation: AU Standard, WELS 9L/min, 3 Star and

Watermark

WELS Registration: S90799

View our store to find a matching range or <u>shower screen</u>, <u>vanity unit</u>, <u>mirror</u>, <u>basin</u> or <u>tap</u> for your bathroom and save on combined delivery.

See listing image for measurement specification.