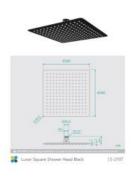

## Sebastian Wall Shower Arm & Luxor Shower Head Set Black

SKU#: S-2015 / S-2107

\$251.20

¢214

Shower Head Size: 300mmx300mm

Head Thickness: 2mm Total Head Height: 48.5mm Arm Length/Reach: 282mm Total Length: 300mm

Arm Backplate Width: 50mm Arm Backplate Height: 40mm

Construction: Brass (With Stainless Steel Shower Head)

Finish: Matte Black

Accreditation: AU Standard, WELS 9L/min, 3 Star and

Watermark

WELS Registration: S90799

View our store to find a matching range or <u>shower screen</u>, <u>vanity unit</u>, <u>mirror</u>, <u>basin</u> or <u>tap</u> for your bathroom and save on combined delivery.

See listing image for measurement specification.