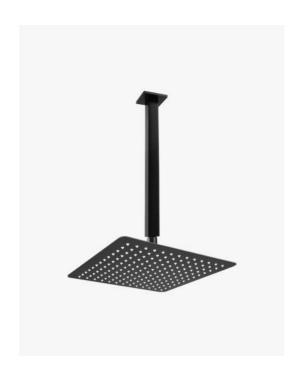

## Sebastian Ceiling Shower Arm & Luxor Shower Head Set Black

SKU#: S-2017/S-2107

## \$314

Shower Head Size: 300mmx300mm

Head Thickness: 2mm
Total Head Height: 48.5mm
Arm Length/Reach: 300mm
Arm Backplate Width: 60mm

Construction: Brass (With Stainless Steel Shower Head)

Finish: Matte Black

Accreditation: AU Standard, WELS 9L/min, 3 Star and

Watermark

WELS Registration: S09799

Warranty: 7 Year Product Warranty

This shower arm and shower head set is perfect for renovators who are limited with ceiling height but want to add sophistication to their products. With the Luxor's sizeable matte black shower head, this is an indulgent set that will feel like a hotel quality experience.