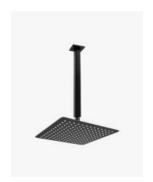

## Sebastian Ceiling Shower Arm & Luxor Shower Head Set Black

SKU#: S-2017/S-2107

## \$314

Shower Head Size: 300mmx300mm

Head Thickness: 2mm
Total Head Height: 48.5mm
Arm Length/Reach: 300mm
Arm Backplate Width: 60mm

Construction: Brass (With Stainless Steel Shower Head)

Finish: Matte Black

Accreditation: AU Standard, WELS 9L/min, 3 Star and

Watermark

WELS Registration: S09799

Warranty: 7 Year Product Warranty

This shower arm and shower head set is perfect for renovators who are limited with ceiling height but want to add sophistication to their products. With the Luxor's sizeable matte black shower head, this is an indulgent set that will feel like a hotel quality experience.