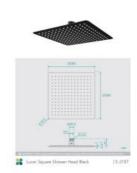

## \$314

Shower Head Size: 300mmx300mm

Head Thickness: 2mm
Total Head Height: 48.5mm
Arm Length/Reach: 300mm
Arm Backplate Width: 60mm

Construction: Brass (With Stainless Steel Shower Head)

Finish: Matte Black

View our store to find a matching range or <u>shower screen</u>, <u>vanity unit</u>, <u>mirror</u>, <u>basin</u> or <u>tap</u> for your bathroom and save on combined delivery.

See listing image for measurement specification.