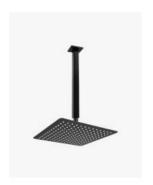

## Sebastian Ceiling Shower Arm & Luxor Shower Head Set Black

SKU#: S-2017/S-2107

## \$314

Shower Head Size: 300mmx300mm

Head Thickness: 2mm
Total Head Height: 48.5mm
Arm Length/Reach: 300mm
Arm Backplate Width: 60mm

Construction: Brass (With Stainless Steel Shower Head)

Finish: Matte Black

Accreditation: AU Standard, WELS 9L/min, 3 Star and

Watermark

WELS Registration: S09799

Warranty: 7 Year Product Warranty

This shower arm and shower head set is perfect for renovators who are limited with ceiling height but want to add sophistication to their products. With the Luxor's sizeable matte black shower head, this is an indulgent set that will feel like a hotel quality experience.