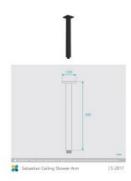

## Sebastian Ceiling Shower Arm & Luxor Shower Head Set Black

SKU#: S-2017/S-2107

## \$314

Shower Head Size: 300mmx300mm

Head Thickness: 2mm
Total Head Height: 48.5mm
Arm Length/Reach: 300mm
Arm Backplate Width: 60mm

Construction: Brass (With Stainless Steel Shower Head)

Finish: Matte Black

View our store to find a matching range or <u>shower screen</u>, <u>vanity unit</u>, <u>mirror</u>, <u>basin</u> or <u>tap</u> for your bathroom and save on combined delivery.

See listing image for measurement specification.