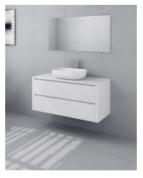

## **BENCHTOP OPTION**

**BASIN OPTION** 

Standard Basin Size: 600mm x 400mm x 135mm\* Standard Stone Size: 1200mm x 520mm x 20mm\* Cabinet Size: 1185mm x 505mm x 560mm Cabinet Finish: High Gloss White Stone Top Standard 20mm: White Pepper, Midnight Black, Concrete Grey, Venato Bianco Stone Top Upgrade 40mm: Snow, Jet Black, Raw Concrete Timber Top 40mm: Timber Ash Natural, Timber Ash Walnut Basin: Ceramic Handle: Fingerpull Configuration: Two Soft Close Drawers (U-Shape Cut Out in Top Drawer Only) Warranty: 2 Year Product Warranty

\*Selecting different options may change these dimensions, please refer to the specification images.

The Palazzo vanity is a large wall mounted vanity suitable for the most pristine bathrooms, not afraid to command, this unit is taller than the average. The very sleek cabinet design features two soft closing drawers, the finger pulls on the drawers allow for a sleek no handle look for the ultimate in modern styling. Tap and waste fittings shown in the photos are for illustration purposes only and are sold separately, add them to your order to complete your look.

\*Please note that stone and timber samples may differ from the actual product due to natural variations and batch differences. Colours displayed online may appear different due to screen settings. Standard stone and timber benchtops are supplied without holes, allowing for installation flexibility. Custom stone benchtop orders will be dispatched within 15 business days.