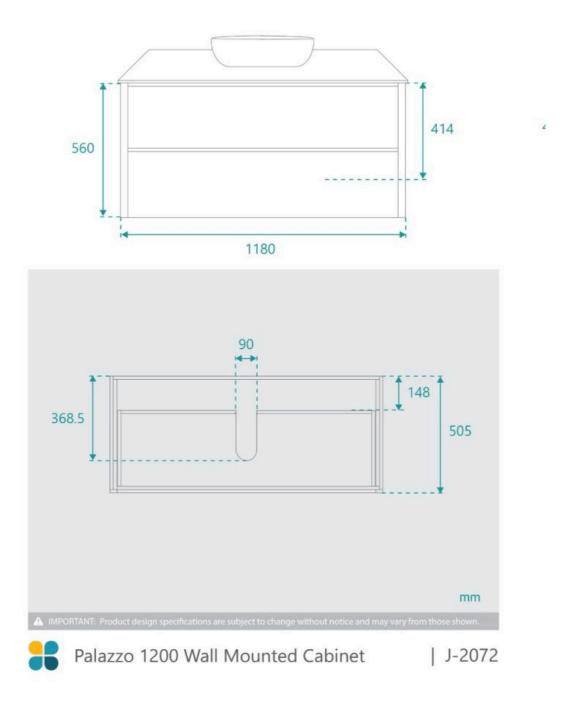

## **BENCHTOP OPTION**

**BASIN OPTION** 

Standard Basin Size: 600mm x 400mm x 135mm\* Standard Stone Size: 1200mm x 520mm x 20mm\* Cabinet Size: 1185mm x 505mm x 560mm Cabinet Finish: High Gloss White Stone Top Standard 20mm: White Pepper, Midnight Black, Concrete Grey, Venato Bianco Stone Top Upgrade 40mm: Snow, Jet Black, Raw Concrete Timber Top 40mm: Timber Ash Natural, Timber Ash Walnut Basin: Ceramic Handle: Fingerpull Configuration: Two Soft Close Drawers (U-Shape Cut Out in Top Drawer Only) Warranty: 2 Year Product Warranty

\*Selecting different options may change these dimensions, please refer to the specification images.

The Palazzo vanity is a large wall mounted vanity suitable for the most pristine bathrooms, not afraid to command, this unit is taller than the average. The very sleek cabinet design features two soft closing drawers, the finger pulls on the drawers allow for a sleek no handle look for the ultimate in modern styling. Tap and waste fittings shown in the photos are for illustration purposes only and are sold separately, add them to your order to complete your look.