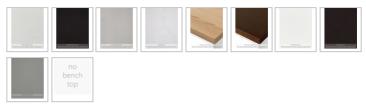

## **BENCHTOP OPTION**

**BASIN OPTION** 

Standard Basin Size: 600mm x 400mm x 135mm\* Standard Stone Size: 1200mm x 520mm x 20mm\* Cabinet Size: 1185mm x 505mm x 560mm Cabinet Finish: High Gloss White Stone Top Standard 20mm: White Pepper, Midnight Black, Concrete Grey, Venato Bianco Stone Top Upgrade 40mm: Snow, Jet Black, Raw Concrete Timber Top 40mm: Timber Ash Natural, Timber Ash Walnut Basin: Ceramic Handle: Fingerpull Configuration: Two Soft Close Drawers (U-Shape Cut Out in Top Drawer Only) Warranty: 2 Year Product Warranty