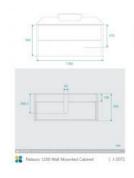

## **BENCHTOP OPTION**

**BASIN OPTION** 

Standard Basin Size: 600mm x 400mm x 135mm\* Standard Stone Size: 1200mm x 520mm x 20mm\* Cabinet Size: 1185mm x 505mm x 560mm Cabinet Finish: High Gloss White Stone Top Standard 20mm: White Pepper, Midnight Black, Concrete Grey, Venato Bianco Stone Top Upgrade 40mm: Snow, Jet Black, Raw Concrete Timber Top 40mm: Timber Ash Natural, Timber Ash Walnut Basin: Ceramic Handle: Fingerpull Configuration: Two Soft Close Drawers (U-Shape Cut Out in Top Drawer Only) Warranty: 2 Year Product Warranty

\*Selecting different options may change these dimensions, please refer to the specification images.

The Palazzo vanity is a large wall mounted vanity suitable for the most pristine bathrooms, not afraid to command, this unit is taller than the average. The very sleek cabinet design features two soft closing drawers, the finger pulls on the drawers allow for a sleek no handle look for the ultimate in modern styling. Tap and waste fittings shown in the photos are for illustration purposes only and are sold separately, add them to your order to complete your look.