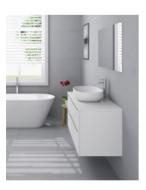

\*Selecting different options may change these dimensions, please refer to the specification images.

The Palazzo vanity is a large wall mounted vanity suitable for the most pristine bathrooms, not afraid to command, this unit is taller than the average. The very sleek cabinet design features two soft closing drawers, the finger pulls on the drawers allow for a sleek no handle look for the ultimate in modern styling. Tap and waste fittings shown in the photos are for illustration purposes only and are sold separately, add them to your order to complete your look.