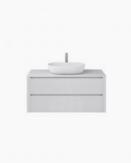

## **BENCHTOP OPTION**

**BASIN OPTION** 

Standard Basin Size: 600mm x 400mm x 135mm\* Standard Stone Size: 1200mm x 520mm x 20mm\* Cabinet Size: 1185mm x 505mm x 560mm Cabinet Finish: High Gloss White Stone Top Standard 20mm: White Pepper, Midnight Black, Concrete Grey, Venato Bianco Stone Top Upgrade 40mm: Snow, Jet Black, Raw Concrete Timber Top 40mm: Timber Ash Natural, Timber Ash Walnut Basin: Ceramic Handle: Fingerpull Configuration: Two Soft Close Drawers (U-Shape Cut Out in Top Drawer Only) Warranty: 2 Year Product Warranty

\*Selecting different options may change these dimensions, please refer to the specification images.

The Palazzo vanity is a large wall mounted vanity suitable for the most pristine bathrooms, not afraid to command, this unit is taller than the average. The very sleek cabinet design features two soft closing drawers, the finger pulls on the drawers allow for a sleek no handle look for the ultimate in modern styling. Tap and waste fittings shown in the photos are for illustration purposes only and are sold separately, add them to your order to complete your look.