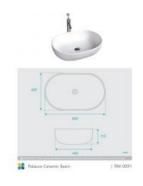

## **BENCHTOP OPTION**

**BASIN OPTION** 

Standard Basin Size: 600mm x 400mm x 135mm\* Standard Stone Size: 1200mm x 520mm x 20mm\* Cabinet Size: 1185mm x 505mm x 560mm Cabinet Finish: High Gloss White Stone Top Standard 20mm: White Pepper, Midnight Black, Concrete Grey, Venato Bianco Stone Top Upgrade 40mm: Snow, Jet Black, Raw Concrete Timber Top 40mm: Timber Ash Natural, Timber Ash Walnut Basin: Ceramic Handle: Fingerpull Configuration: Two Soft Close Drawers (U-Shape Cut Out in Top Drawer Only) Warranty: 2 Year Product Warranty

\*Selecting different options may change these dimensions, please refer to the specification images.

The Palazzo vanity is a large wall mounted vanity suitable for the most pristine bathrooms, not afraid to command, this unit is taller than the average. The very sleek cabinet design features two soft closing drawers, the finger pulls on the drawers allow for a sleek no handle look for the ultimate in modern styling. Tap and waste fittings shown in the photos are for illustration purposes only and are sold separately, add them to your order to complete your look.