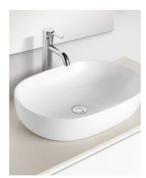

## **BENCHTOP OPTION**

**BASIN OPTION** 

Standard Basin Size: 600mm x 400mm x 135mm\* Standard Stone Size: 1200mm x 520mm x 20mm\* Cabinet Size: 1185mm x 505mm x 560mm Cabinet Finish: High Gloss White Stone Top Standard 20mm: White Pepper, Midnight Black, Concrete Grey, Venato Bianco Stone Top Upgrade 40mm: Snow, Jet Black, Raw Concrete Timber Top 40mm: Timber Ash Natural, Timber Ash Walnut Basin: Ceramic Handle: Fingerpull Configuration: Two Soft Close Drawers (U-Shape Cut Out in Top Drawer Only) Warranty: 2 Year Product Warranty

\*Selecting different options may change these dimensions, please refer to the specification images.

The Palazzo vanity is a large wall mounted vanity suitable for the most pristine bathrooms, not afraid to command, this unit is taller than the average. The very sleek cabinet design features two soft closing drawers, the finger pulls on the drawers allow for a sleek no handle look for the ultimate in modern styling. Tap and waste fittings shown in the photos are for illustration purposes only and are sold separately, add them to your order to complete your look.