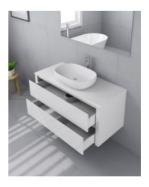

## **BENCHTOP OPTION**

**BASIN OPTION** 

Standard Basin Size: 600mm x 400mm x 135mm\* Standard Stone Size: 1200mm x 520mm x 20mm\* Cabinet Size: 1185mm x 505mm x 560mm Cabinet Finish: High Gloss White Stone Top Standard 20mm: White Pepper, Midnight Black, Concrete Grey, Venato Bianco Stone Top Upgrade 40mm: Snow, Jet Black, Raw Concrete Timber Top 40mm: Timber Ash Natural, Timber Ash Walnut Basin: Ceramic Handle: Fingerpull Configuration: Two Soft Close Drawers (U-Shape Cut Out in Top Drawer Only) Warranty: 2 Year Product Warranty

\*Selecting different options may change these dimensions, please refer to the specification images.

The Palazzo vanity is a large wall mounted vanity suitable for the most pristine bathrooms, not afraid to command, this unit is taller than the average. The very sleek cabinet design features two soft closing drawers, the finger pulls on the drawers allow for a sleek no handle look for the ultimate in modern styling. Tap and waste fittings shown in the photos are for illustration purposes only and are sold separately, add them to your order to complete your look.