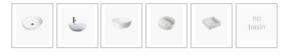

## **BENCHTOP OPTION**

**BASIN OPTION** 

Standard Basin Size: 600mm x 400mm x 135mm\* Standard Stone Size: 1200mm x 520mm x 20mm\* Cabinet Size: 1185mm x 505mm x 560mm Cabinet Finish: High Gloss White Stone Top Standard 20mm: White Pepper, Midnight Black, Concrete Grey, Venato Bianco Stone Top Upgrade 40mm: Snow, Jet Black, Raw Concrete Timber Top 40mm: Timber Ash Natural, Timber Ash Walnut Basin: Ceramic Handle: Fingerpull Configuration: Two Soft Close Drawers (U-Shape Cut Out in Top Drawer Only) Warranty: 2 Year Product Warranty