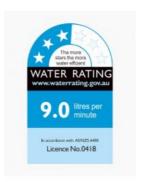

Finish: Matte Black

Accreditation: AU Standard, WELS 9L/min, 3 Star and

Watermark

WELS Registration: S09799

Warranty: 7 Year Product Warranty

The Sebastian gooseneck shower arm wall combines the desire for a wall mounted shower arm and the height of a ceiling arm. The Luxor shower head, with its large frame, couples perfectly because the goose neck provides extra height space for the Luxor head would fill. This elite design in a matte black finish would inspire a hotel quality about your bathroom.