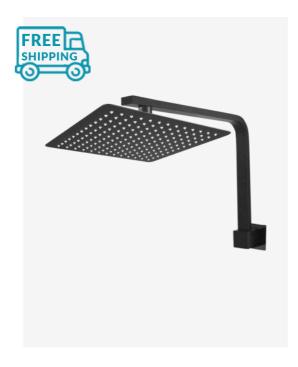

## Sebastian Wall Gooseneck Shower Arm & Luxor Shower Head Set Black

SKU#: S-2020/S-2107

## \$418

Shower Head Size: 300mmx300mm

Head Thickness: 2mm
Total Head Height: 48.5mm
Arm Length/Reach: 350mm
Arm Backplate Width: 65mm
Arm Backplate Height: 65mm

Construction: Brass (With Stainless Steel Shower Head)

Finish: Matte Black

Accreditation: AU Standard, WELS 9L/min, 3 Star and

Watermark

WELS Registration: S09799

Warranty: 7 Year Product Warranty

The Sebastian gooseneck shower arm wall combines the desire for a wall mounted shower arm and the height of a ceiling arm. The Luxor shower head, with its large frame, couples perfectly because the goose neck provides extra height space for the Luxor head would fill. This elite design in a matte black finish would inspire a hotel quality about your bathroom.