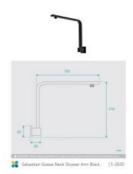

## Sebastian Wall Gooseneck Shower Arm & Luxor Shower Head Set Black

SKU#: S-2020/S-2107

## \$418

Shower Head Size: 300mmx300mm

Head Thickness: 2mm
Total Head Height: 48.5mm
Arm Length/Reach: 350mm
Arm Backplate Width: 65mm
Arm Backplate Height: 65mm

Construction: Brass (With Stainless Steel Shower Head)

View our store to find a matching range or <u>shower screen</u>, <u>vanity unit</u>, <u>mirror</u>, <u>basin</u> or <u>tap</u> for your bathroom and save on combined delivery.

See listing image for measurement specification.