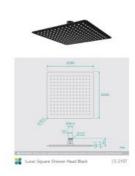

## \$418

Shower Head Size: 300mmx300mm

Head Thickness: 2mm
Total Head Height: 48.5mm
Arm Length/Reach: 350mm
Arm Backplate Width: 65mm
Arm Backplate Height: 65mm

Construction: Brass (With Stainless Steel Shower Head)

View our store to find a matching range or <u>shower screen</u>, <u>vanity unit</u>, <u>mirror</u>, <u>basin</u> or <u>tap</u> for your bathroom and save on combined delivery.

See listing image for measurement specification.