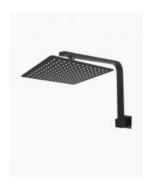

## Sebastian Wall Gooseneck Shower Arm & Luxor Shower Head Set Black

SKU#: S-2020/S-2107

## \$418

Shower Head Size: 300mmx300mm

Head Thickness: 2mm
Total Head Height: 48.5mm
Arm Length/Reach: 350mm
Arm Backplate Width: 65mm
Arm Backplate Height: 65mm

Construction: Brass (With Stainless Steel Shower Head)

Finish: Matte Black

Accreditation: AU Standard, WELS 9L/min, 3 Star and

Watermark

WELS Registration: S09799

Warranty: 7 Year Product Warranty

The Sebastian gooseneck shower arm wall combines the desire for a wall mounted shower arm and the height of a ceiling arm. The Luxor shower head, with its large frame, couples perfectly because the goose neck provides extra height space for the Luxor head would fill. This elite design in a matte black finish would inspire a hotel quality about your bathroom.