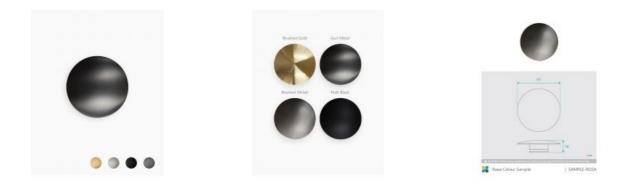

## **Rosa Colour Sample**

SKU#: SAMPLE-ROSA

From **\$5** 

**FINISH OPTION** 

Diameter: 65mm Height: 18mm Finish: Brushed Gold, Gun Metal, Brushed Nickel, Matte Black Construction: Brass with Selected Finish

Looking for a tapware sample for the Rosa range? Feel and get insight into your future tapware with the Rosa Colour Sample. Covering from a trendy gunmetal to a classic chrome finish, the Rosa range will match perfectly with any of your bathroom styles and level up the quality of the interior space. Explore the endless possibilities and complete your dream bathroom with the elegant Rosa range.