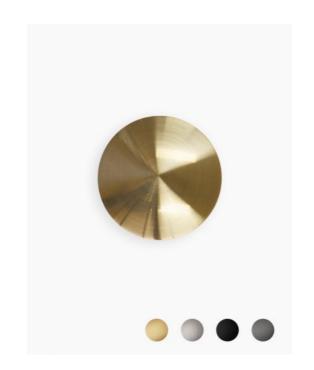

## **Rosa Colour Sample**

SKU#: SAMPLE-ROSA

From **\$5** 

**FINISH OPTION** 

Diameter: 65mm Height: 18mm Finish: Brushed Gold, Gun Metal, Brushed Nickel, Matte Black Construction: Brass with Selected Finish

Looking for a tapware sample for the Rosa range? Feel and get insight into your future tapware with the Rosa Colour Sample. Covering from a trendy gunmetal to a classic chrome finish, the Rosa range will match perfectly with any of your bathroom styles and level up the quality of the interior space. Explore the endless possibilities and complete your dream bathroom with the elegant Rosa range.