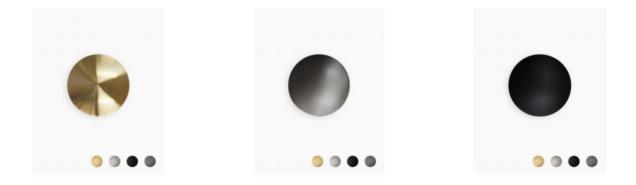

## **Rosa Colour Sample**

SKU#: SAMPLE-ROSA

From **\$5** 

**FINISH OPTION** 

Diameter: 65mm Height: 18mm Finish: Brushed Gold, Gun Metal, Brushed Nickel, Matte Black Construction: Brass with Selected Finish

Looking for a tapware sample for the Rosa range? Feel and get insight into your future tapware with the Rosa Colour Sample. Covering from a trendy gunmetal to a classic chrome finish, the Rosa range will match perfectly with any of your bathroom styles and level up the quality of the interior space. Explore the endless possibilities and complete your dream bathroom with the elegant Rosa range.