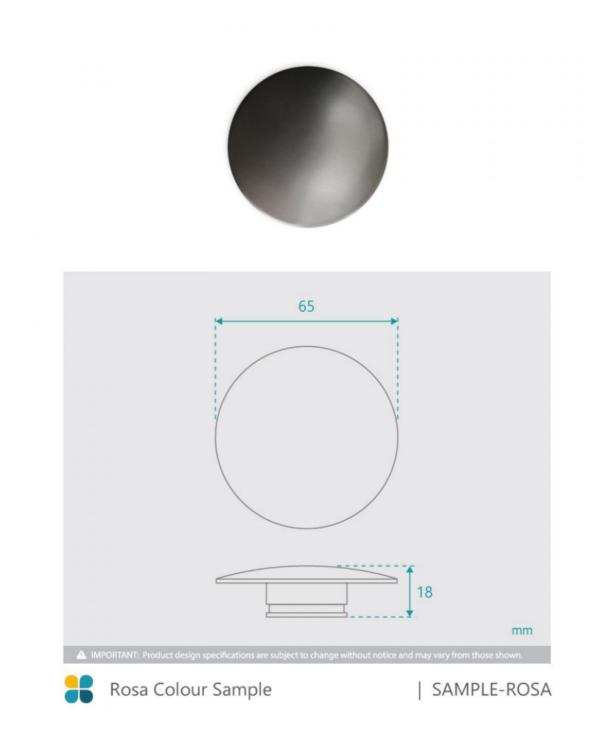

## **Rosa Colour Sample**

SKU#: SAMPLE-ROSA

From **\$5** 

**FINISH OPTION** 

Diameter: 65mm Height: 18mm Finish: Brushed Gold, Gun Metal, Brushed Nickel, Matte Black Construction: Brass with Selected Finish