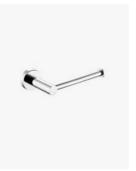

## **Eleanor Simple Toilet Roll Holder**

SKU#: A-1055

\$26.40

<del>\$33</del>

Length: 159.5mm Width: 80mm Height: 20mm Construction: Brass Finish: Chrome Design: Round, part of a complete range Warranty: 7 Year Product Warranty

The Eleanor range of bathroom accessories is modern and very appealing. Unit is constructed and will require wall mounting, screws and brackets included.

View our complete range of bathroom accessories for a matching look in your home.