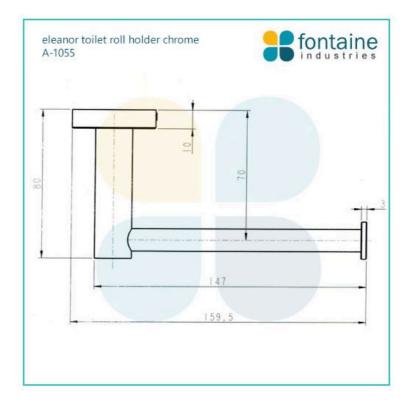

## **Eleanor Simple Toilet Roll Holder**

SKU#: A-1055

\$26.40

<del>\$33</del>

Length: 159.5mm Width: 80mm Height: 20mm Construction: Brass Finish: Chrome Design: Round, part of a complete range Warranty: 7 Year Product Warranty