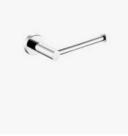

## **Eleanor Simple Toilet Roll Holder**

SKU#: A-1055

\$26.40

<del>\$33</del>

Length: 159.5mm Width: 80mm Height: 20mm Construction: Brass Finish: Chrome Design: Round, part of a complete range Warranty: 7 Year Product Warranty

The Eleanor range of bathroom accessories is modern and very appealing. Unit is constructed and will require wall mounting, screws and brackets included.

View our complete range of bathroom accessories for a matching look in your home.