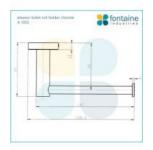

## **Eleanor Simple Toilet Roll Holder**

SKU#: A-1055

\$26.40

<del>\$33</del>

Length: 159.5mm Width: 80mm Height: 20mm Construction: Brass Finish: Chrome Design: Round, part of a complete range Warranty: 7 Year Product Warranty

IMPORTANT: Detail shown are as listed on the date of print & may change without notice. Detail may contain technical inaccuracies or typographical error

IMPORTANT: Detail shown are as listed on the date of print & may change without notice. Detail may contain technical inaccuracies or typographical errors