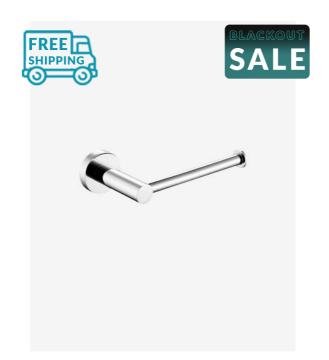

## **Eleanor Simple Toilet Roll Holder**

SKU#: A-1055

\$26.40

<del>\$33</del>

Length: 159.5mm Width: 80mm Height: 20mm Construction: Brass Finish: Chrome Design: Round, part of a complete range Warranty: 7 Year Product Warranty

The Eleanor range of bathroom accessories is modern and very appealing. Unit is constructed and will require wall mounting, screws and brackets included.

View our complete range of bathroom accessories for a matching look in your home.