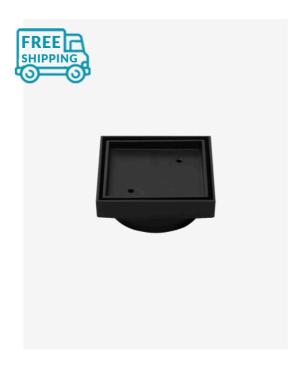

## Shower / Floor Grate Tile Insert Waste 100 Outlet 115 x 115 Black

SKU#: G-0018

\$69

Installed Size: 115mm x 115mm x 47.5mm

Waste: 100mm outlet

Construction: Stainless Steel Black

Configuration: Centre drain outlet & removable tile insert Tile Insert: 13mm, can accommodate most floor tiles. This will

vary depending on individual installation Accreditation: AU Standard & Watermark Warranty: 5 Year Product Warranty

This square tile insert floor waste in black has a 100mm outlet that is great for showers to provide quick flow drainage. This floor waste has a large drain and is made from marine grade stainless steel for durability and corrosion resistance.

This floor waste features a bermuda style waste to be used as a shower grate and can also be utilized in an indoor or outdoor wet area such as in the of your bathroom, laundries, landscaping, pool surrounds or any other area to provide excellent drainage for overflow water. Installed with the correct fall, this can make wet areas around your home safer and easier to maintain. The black square shower grate comes fitted with a removable grate to allow for easy cleaning & maintenance.