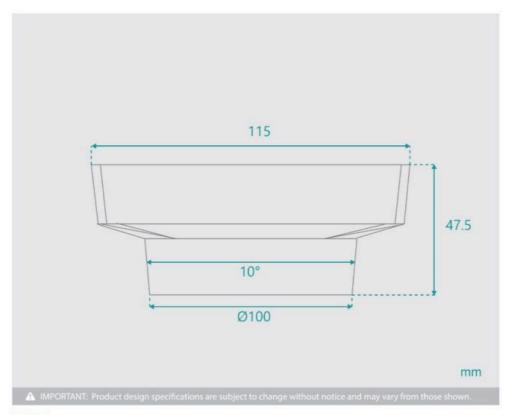

## Shower / Floor Grate Tile Insert Waste 100 Outlet 115 x 115 Black

SKU#: G-0018

\$69

Installed Size: 115mm x 115mm x 47.5mm

Waste: 100mm outlet

Construction: Stainless Steel Black

Configuration: Centre drain outlet & removable tile insert Tile Insert: 13mm, can accommodate most floor tiles. This will