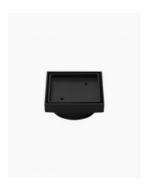

## Shower / Floor Grate Tile Insert Waste 100 Outlet 115 x 115 Black

SKU#: G-0018

\$69

Installed Size: 115mm x 115mm x 47.5mm

Waste: 100mm outlet

Construction: Stainless Steel Black

Configuration: Centre drain outlet & removable tile insert Tile Insert: 13mm, can accommodate most floor tiles. This will

vary depending on individual installation Accreditation: AU Standard & Watermark Warranty: 5 Year Product Warranty

This square tile insert floor waste in black has a 100mm outlet that is great for showers to provide quick flow drainage. This floor waste has a large drain and is made from marine grade stainless steel for durability and corrosion resistance.

This floor waste features a bermuda style waste to be used as a shower grate and can also be utilized in an indoor or outdoor wet area such as in the of your bathroom, laundries, landscaping, pool surrounds or any other area to provide excellent drainage for overflow water. Installed with the correct fall, this can make wet areas around your home safer and easier to maintain. The black square shower grate comes fitted with a removable grate to allow for easy cleaning & maintenance.