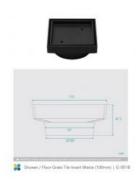

## Shower / Floor Grate Tile Insert Waste 100 Outlet 115 x 115 Black

SKU#: G-0018

\$69

Installed Size: 115mm x 115mm x 47.5mm

Waste: 100mm outlet

Construction: Stainless Steel Black

Configuration: Centre drain outlet & removable tile insert Tile Insert: 13mm, can accommodate most floor tiles. This will

Shower / Floor Grate Tile Insert Waste (100mm) | G-0018