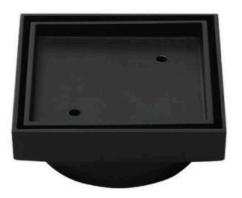

## Shower / Floor Grate Tile Insert Waste 100 Outlet 115 x 115 Black

SKU#: G-0018

\$69

Installed Size: 115mm x 115mm x 47.5mm

Waste: 100mm outlet

Construction: Stainless Steel Black

Configuration: Centre drain outlet & removable tile insert Tile Insert: 13mm, can accommodate most floor tiles. This will

vary depending on individual installation Accreditation: AU Standard & Watermark Warranty: 5 Year Product Warranty

This square tile insert floor waste in black has a 100mm outlet that is great for showers to provide quick flow drainage. This floor waste has a large drain and is made from marine grade stainless steel for durability and corrosion resistance.

This floor waste features a bermuda style waste to be used as a shower grate and can also be utilized in an indoor or outdoor wet area such as in the of your bathroom, laundries, landscaping, pool surrounds or any other area to provide excellent drainage for overflow water. Installed with the correct fall, this can make wet areas around your home safer and easier to maintain. The black square shower grate comes fitted with a removable grate to allow for easy cleaning & maintenance.