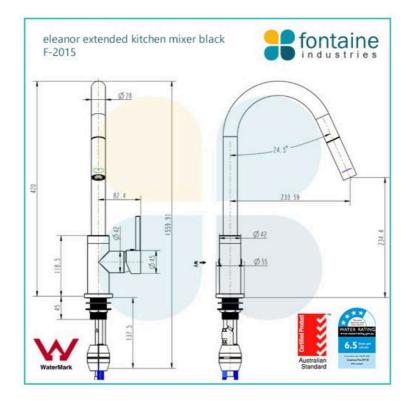

## Eleanor Pull Out Kitchen Laundry Mixer Tap Black

SKU#: F-2015

\$279.20

<del>\$349</del>

Total Height: 420mm Spout Height: 234.4mm Spout Length/Reach: 233.59mm Construction: Brass Finish: Matte Black Cartridge: 35mm Ceramic Accreditation: AU Standard, WELS 6.5L/Min 4 Star and Watermark WELS Registration: T16810 Warranty: 5 Year Product Warranty

See listing image for measurement specification.

IMPORTANT: Detail shown are as listed on the date of print & may change without notice. Detail may contain technical inaccuracies or typographical errors.