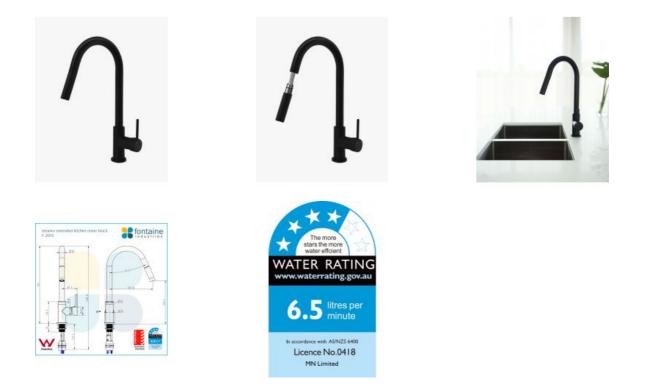

## Eleanor Pull Out Kitchen Laundry Mixer Tap Black

SKU#: F-2015

\$279.20

<del>\$349</del>

Total Height: 420mm Spout Height: 234.4mm Spout Length/Reach: 233.59mm Construction: Brass Finish: Matte Black Cartridge: 35mm Ceramic Accreditation: AU Standard, WELS 6.5L/Min 4 Star and Watermark WELS Registration: T16810 Warranty: 5 Year Product Warranty

The Eleanor pull out kitchen laundry mixer tap is elegant and round, a classic style that will suit any kitchen. The swivelling spout combined with the pull out tap make it easy to direct water where it is needed and move the tap aside for full access to the sink. Ideal for larger or double sinks, view our store to also find a modern kitchen sink and save on combined delivery.

See listing image for measurement specification.

IMPORTANT: Detail shown are as listed on the date of print & may change without notice. Detail may contain technical inaccuracies or typographical errors.