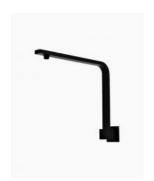

## Sebastian Square Gooseneck Shower Arm Black

SKU#: S-2020

\$151.20

¢100

Arm Height: 316mm

Arm Length/Reach: 350mm Arm Backplate Width: 60mm Arm Backplate Height: 60mm

Construction: Brass Finish: Matte Black

Accreditation: AU Standard

Warranty: 7 Year Product Warranty

This modern 'goose neck' shower head arm will give you the extra height required for your shower whilst giving you a stylish finish to your shower, simply match with your desired shower head.