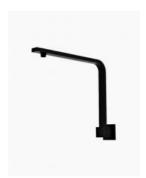

## Sebastian Square Gooseneck Shower Arm Black

SKU#: S-2020

\$151.20

¢100

Arm Height: 316mm

Arm Length/Reach: 350mm Arm Backplate Width: 60mm Arm Backplate Height: 60mm

Construction: Brass Finish: Matte Black

Accreditation: AU Standard

Warranty: 7 Year Product Warranty

This modern 'goose neck' shower head arm will give you the extra height required for your shower whilst giving you a stylish finish to your shower, simply match with your desired shower head.