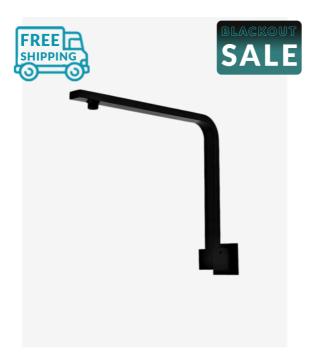

## Sebastian Square Gooseneck Shower Arm Black

SKU#: S-2020

\$151.20

¢100

Arm Height: 316mm

Arm Length/Reach: 350mm Arm Backplate Width: 60mm Arm Backplate Height: 60mm

Construction: Brass Finish: Matte Black

Accreditation: AU Standard

Warranty: 7 Year Product Warranty

This modern 'goose neck' shower head arm will give you the extra height required for your shower whilst giving you a stylish finish to your shower, simply match with your desired shower head.