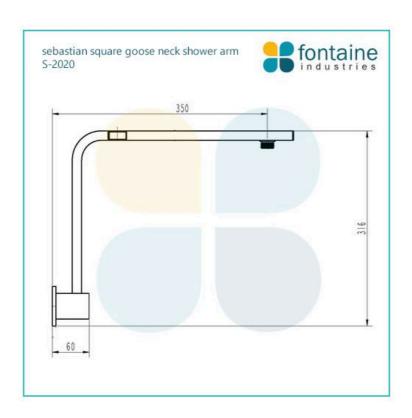

## Sebastian Square Gooseneck Shower Arm Black

SKU#: S-2020

\$151.20

¢100

Arm Height: 316mm

Arm Length/Reach: 350mm Arm Backplate Width: 60mm Arm Backplate Height: 60mm

Construction: Brass Finish: Matte Black

View our store to find a <u>matching range</u> or <u>shower head</u> for your bathroom and save on combined delivery.

See listing image for measurement specification.