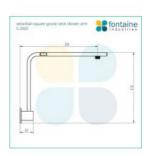

## Sebastian Square Gooseneck Shower Arm Black

SKU#: S-2020

\$151.20

¢100

Arm Height: 316mm

Arm Length/Reach: 350mm Arm Backplate Width: 60mm Arm Backplate Height: 60mm

Construction: Brass Finish: Matte Black

View our store to find a <u>matching range</u> or <u>shower head</u> for your bathroom and save on combined delivery.

See listing image for measurement specification.