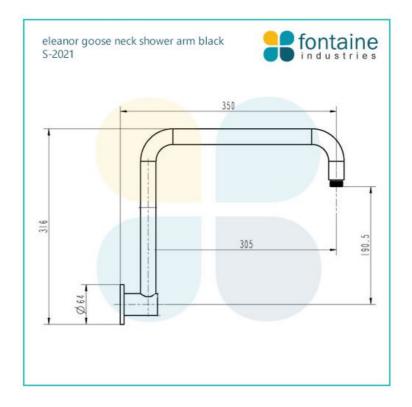

## \$139

Arm Height: 316mm Arm Length/Reach: 350mm Arm Backplate Diameter: 64mm Construction: Brass Finish: Matte Black Accreditation: AU Standard Warranty: 7 Year Product Warranty

This modern 'goose neck' shower head arm will give you the extra height required for your shower whilst giving you a stylish finish to your shower, simply match with your desired shower head.

View our store to find a matching range or shower head for your bathroom and save on combined delivery.

See listing image for measurement specification.

IMPORTANT: Detail shown are as listed on the date of print & may change without notice. Detail may contain technical inaccuracies or typographical errors.