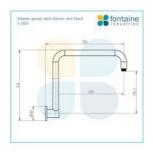

## \$139

Arm Height: 316mm Arm Length/Reach: 350mm Arm Backplate Diameter: 64mm Construction: Brass Finish: Matte Black Accreditation: AU Standard Warranty: 7 Year Product Warranty

This modern 'goose neck' shower head arm will give you the extra height required for your shower whilst giving you a stylish finish to your shower, simply match with your desired shower head.

View our store to find a matching range or shower head for your bathroom and save on combined delivery.

See listing image for measurement specification.

IMPORTANT: Detail shown are as listed on the date of print & may change without notice. Detail may contain technical inaccuracies or typographical errors.