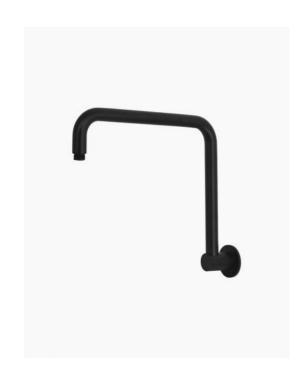

## Eleanor Round Gooseneck Shower Arm Black

SKU#: S-2021

## \$139

Arm Height: 316mm Arm Length/Reach: 350mm Arm Backplate Diameter: 64mm Construction: Brass Finish: Matte Black Accreditation: AU Standard Warranty: 7 Year Product Warranty

This modern 'goose neck' shower head arm will give you the extra height required for your shower whilst giving you a stylish finish to your shower, simply match with your desired shower head.