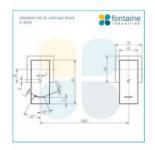

## \$129

Backplate Height: 50mm Backplate Width: 50mm Handle Height: 100mm Handle Width: 42mm Construction: Brass Finish: Matte Black Accreditation: AU Standard & Watermark Warranty: 7 Year Product Warranty

See listing image for measurement specification.

IMPORTANT: Detail shown are as listed on the date of print & may change without notice. Detail may contain technical inaccuracies or typographical error