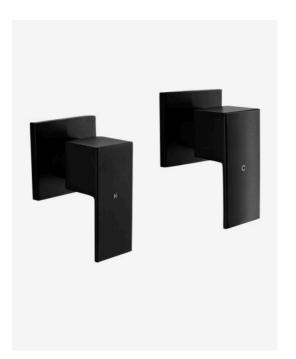

## Sebastian Hot Cold Taps Black

SKU#: S-3010

## \$129

Backplate Height: 50mm Backplate Width: 50mm Handle Height: 100mm Handle Width: 42mm Construction: Brass Finish: Matte Black Accreditation: AU Standard & Watermark Warranty: 7 Year Product Warranty

This mixer set can be used for a shower, bath, laundry or basin in a wall mounted setting which has a luxurious modern construction.

View our store to find a matching tap, vanity unit, basin, mirror, basin or shower fixture for your bathroom and save on combined delivery.