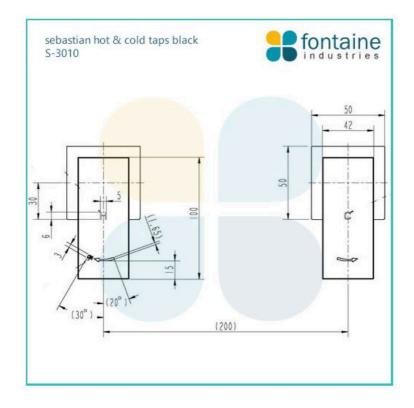

## \$129

Backplate Height: 50mm Backplate Width: 50mm Handle Height: 100mm Handle Width: 42mm Construction: Brass Finish: Matte Black Accreditation: AU Standard & Watermark Warranty: 7 Year Product Warranty

See listing image for measurement specification.

IMPORTANT: Detail shown are as listed on the date of print & may change without notice. Detail may contain technical inaccuracies or typographical error