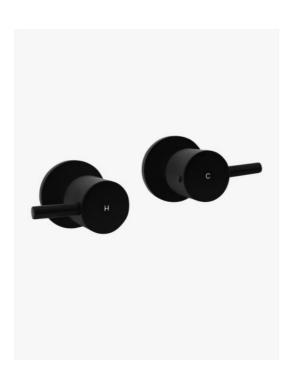

## Eleanor Hot & Cold Wall Tap Set Black

SKU#: S-3012

## \$119

Backplate Diameter: 50mm Handle Height: 52mm Handle Width: 10mm Total Height: 72mm Construction: Brass Finish: Matte Black Accreditation: AU Standard & Watermark Warranty: 7 Year Product Warranty

This mixer set can be used for a shower, bath, laundry or basin in a wall mounted setting. Featuring elegant rounded features suitable for most decors.

See listing image for measurement specification.

C Stangarperryl