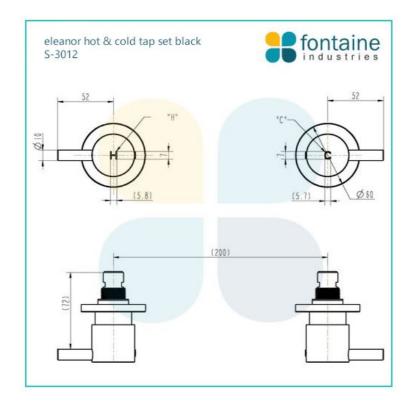

## \$119

Backplate Diameter: 50mm Handle Height: 52mm Handle Width: 10mm Total Height: 72mm Construction: Brass Finish: Matte Black Accreditation: AU Standard & Watermark Warranty: 7 Year Product Warranty

This mixer set can be used for a shower, bath, laundry or basin in a wall mounted setting. Featuring elegant rounded features suitable for most decors.

See listing image for measurement specification.

C Stangarperryl