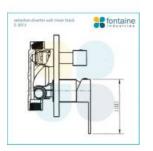

View our store to find a matching shower head or vanity unit, mirror, basin or tap for your bathroom and save on combined delivery.

See listing image for measurement specification.

IMPORTANT: Detail shown are as listed on the date of print & may change without notice. Detail may contain technical inaccuracies or typographical errors.