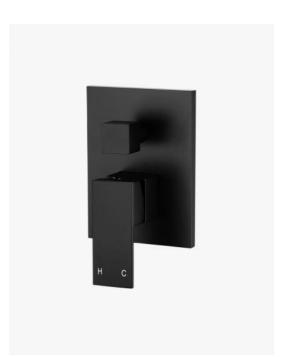

## Sebastian Diverter Wall Mixer Black

SKU#: S-3013

## \$149

Backplate Height: 150mm x 110mm Construction: Brass Finish: Matte Black Cartridge: 35mm Ceramic Accreditation: AU Standard & Watermark Warranty: 7 Year Product Warranty

This strong, square modern shower wall mixer will provide you with a luxurious solution for your shower & bath. The built in diverter will allow you to control your shower, bath or handheld water flow in one mixer!