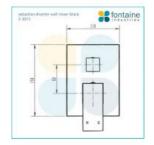

## \$149

Backplate Height: 150mm x 110mm Construction: Brass Finish: Matte Black Cartridge: 35mm Ceramic Accreditation: AU Standard & Watermark Warranty: 7 Year Product Warranty

This strong, square modern shower wall mixer will provide you with a luxurious solution for your shower & bath. The built in diverter will allow you to control your shower, bath or handheld water flow in one mixer!

View our store to find a matching shower head or vanity unit, mirror, basin or tap for your bathroom and save on combined delivery.

See listing image for measurement specification.

IMPORTANT: Detail shown are as listed on the date of print & may change without notice. Detail may contain technical inaccuracies or typographical errors.