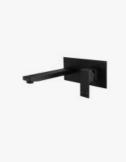

## Sebastian Basin Wall Mixer & Spout Black

SKU#: S-3055

## \$239.20

<u>\$200</u>

Backplate: 220mm x 100mm Spout: 173mm Construction: Brass Finish: Matte Black Cartridge: 35mm Ceramic Accreditation: AU Standard, WELS 7.5L/min, 4 Star and Watermark WELS Registration: T17967 Warranty: 7 Year Product Warranty

This modern Wall Mixer & Spout together can be used for bath spout or basin spout, this piece is the perfect accessory to your bath or basin!

View our store to find a basin, mirror or our other accessories for your bathroom and save on combined delivery.