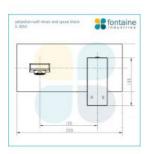

## \$239.20

<u>\$200</u>

Backplate: 220mm x 100mm Spout: 173mm Construction: Brass Finish: Matte Black Cartridge: 35mm Ceramic Accreditation: AU Standard, WELS 7.5L/min, 4 Star and Watermark WELS Registration: T17967 Warranty: 7 Year Product Warranty

See listing image for measurement specification.

IMPORTANT: Detail shown are as listed on the date of print & may change without notice. Detail may contain technical inaccuracies or typographical errors