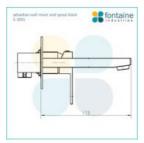

## Sebastian Basin Wall Mixer & Spout Black

SKU#: S-3055

## \$239.20

<u>\$200</u>

Backplate: 220mm x 100mm Spout: 173mm Construction: Brass Finish: Matte Black Cartridge: 35mm Ceramic Accreditation: AU Standard, WELS 7.5L/min, 4 Star and Watermark WELS Registration: T17967 Warranty: 7 Year Product Warranty

See listing image for measurement specification.

IMPORTANT: Detail shown are as listed on the date of print & may change without notice. Detail may contain technical inaccuracies or typographical errors