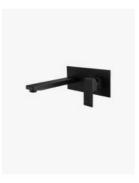

## Sebastian Basin Wall Mixer & Spout Black

SKU#: S-3055

## \$239.20

<u>\$200</u>

Backplate: 220mm x 100mm Spout: 173mm Construction: Brass Finish: Matte Black Cartridge: 35mm Ceramic Accreditation: AU Standard, WELS 7.5L/min, 4 Star and Watermark WELS Registration: T17967 Warranty: 7 Year Product Warranty

This modern Wall Mixer & Spout together can be used for bath spout or basin spout, this piece is the perfect accessory to your bath or basin!

View our store to find a basin, mirror or our other accessories for your bathroom and save on combined delivery.