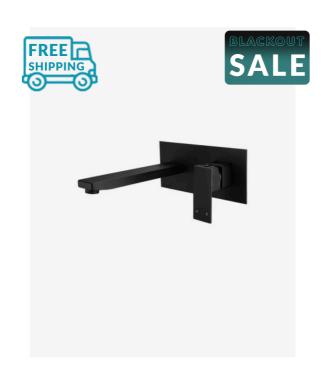

## Sebastian Basin Wall Mixer & Spout Black

SKU#: S-3055

## \$239.20

<u>\$200</u>

Backplate: 220mm x 100mm Spout: 173mm Construction: Brass Finish: Matte Black Cartridge: 35mm Ceramic Accreditation: AU Standard, WELS 7.5L/min, 4 Star and Watermark WELS Registration: T17967 Warranty: 7 Year Product Warranty

This modern Wall Mixer & Spout together can be used for bath spout or basin spout, this piece is the perfect accessory to your bath or basin!

View our store to find a basin, mirror or our other accessories for your bathroom and save on combined delivery.