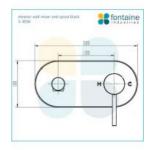

## Eleanor Basin Wall Mixer & Spout Black

SKU#: S-3056

\$223.20

¢270

Backplate: 220mm x 100mm

Spout: 200mm Construction: Brass Finish: Matte Black Cartridge: 35mm Ceramic

Accreditation: AU Standard, WELS 7.5L/min, 4 Star and

View our store to find a basin, mirror or our other accessories for your bathroom and save on combined delivery.

See listing image for measurement specification.