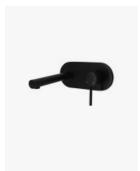

## Eleanor Basin Wall Mixer & Spout Black

SKU#: S-3056

\$223.20

¢270

Backplate: 220mm x 100mm

Spout: 200mm Construction: Brass Finish: Matte Black Cartridge: 35mm Ceramic

Accreditation: AU Standard, WELS 7.5L/min, 4 Star and

Watermark

WELS Registration: T17969

Warranty: 7 Year Product Warranty

This modern wall mixer & spout together can be used for bath spout or basin spout, this piece is the perfect accessory to your bath or basin!