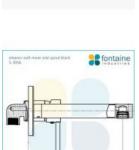

## Eleanor Basin Wall Mixer & Spout Black

SKU#: S-3056

\$223.20

¢270

Backplate: 220mm x 100mm

Spout: 200mm Construction: Brass Finish: Matte Black Cartridge: 35mm Ceramic

Accreditation: AU Standard, WELS 7.5L/min, 4 Star and

View our store to find a basin, mirror or our other accessories for your bathroom and save on combined delivery.

See listing image for measurement specification.