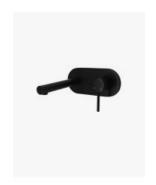

## Eleanor Basin Wall Mixer & Spout Black

SKU#: S-3056

\$223.20

¢270

Backplate: 220mm x 100mm

Spout: 200mm Construction: Brass Finish: Matte Black Cartridge: 35mm Ceramic

Accreditation: AU Standard, WELS 7.5L/min, 4 Star and

Watermark

WELS Registration: T17969

Warranty: 7 Year Product Warranty

This modern wall mixer & spout together can be used for bath spout or basin spout, this piece is the perfect accessory to your bath or basin!