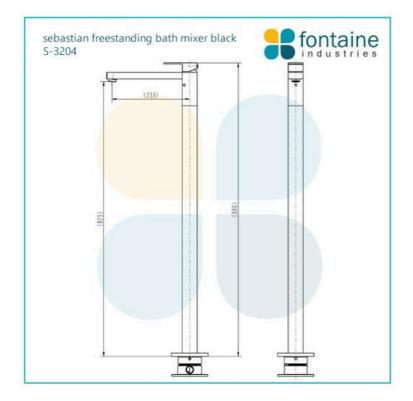

## <del>\$649</del>

Total Height: 880mm Spout Height: 825mm Spout Length/Reach: 233mm Construction: Brass Finish: Matte Black Cartridge: 35mm Ceramic Accreditation: AU Standard Warranty: 7 Year Product Warranty

This square modern mixer is tall and luxurious, it is perfect complement for your freestanding bath tub. View our store to find a bath, vanity, basin or shower fixture for your bathroom and save on combined delivery. See listing image for measurement specification.