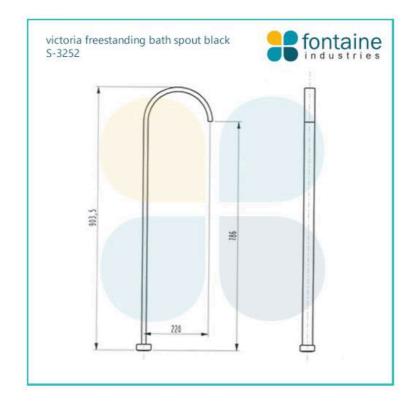

## Victoria Bath Spout Freestanding Black

SKU#: S-3252

\$223.20

<u>\$279</u>

Total Height: 903.5mm Spout Height: 786mm Spout Length/Reach: 220mm Construction: Brass Finish: Matte Black Accreditation: AU Standard Warranty: 7 Year Product Warranty

The freestanding bath spout is an affordable luxury that is a great way to bring extra personality into your bathroom.

Find a mixer for your spout to complete the look for your bathroom.

View our store to find a vanity unit, basin, mirror, basin or shower fixture for your bathroom and save on combined delivery. See listing image for measurement specification.