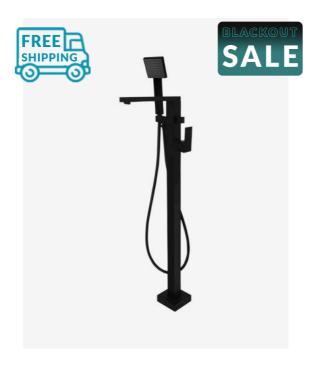

## Sebastian Bath Mixer with Handheld Square Head Black

SKU#: S-3234

\$799.20

<u>¢000</u>

HANDHELD SHOWER 3 FUNCTION UPGRADE

Total Height: 866mm

Spout Length/Reach: 233mm Handheld Size: 88mm x 200mm

Construction: Brass Finish: Matte Black

Cartridge: 35mm Ceramic

Accreditation: AU Standard & Watermark

WELS Registration: S07179

Warranty: 7 Year Product Warranty

This freestanding bath mixer not only provides practical solutions for bathing children and cleaning the bath, it looks modern with it's sleek square design.