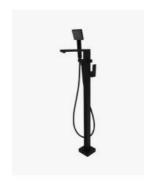

## Sebastian Bath Mixer with Handheld Square Head Black

SKU#: S-3234

\$799.20

<u>¢000</u>

HANDHELD SHOWER 3 FUNCTION UPGRADE

Total Height: 866mm

Spout Length/Reach: 233mm Handheld Size: 88mm x 200mm

Construction: Brass Finish: Matte Black

Cartridge: 35mm Ceramic

Accreditation: AU Standard & Watermark

WELS Registration: S07179

Warranty: 7 Year Product Warranty

This freestanding bath mixer not only provides practical solutions for bathing children and cleaning the bath, it looks modern with it's sleek square design.