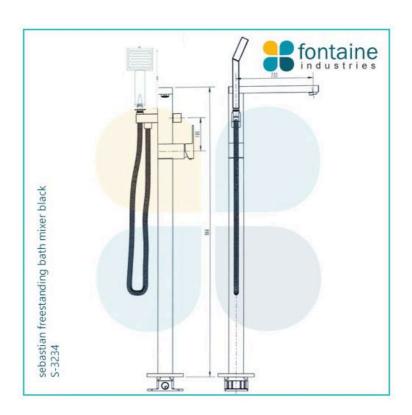

## Sebastian Bath Mixer with Handheld Square Head Black

SKU#: S-3234

\$799.20

<u>¢000</u>

HANDHELD SHOWER 3 FUNCTION UPGRADE

Total Height: 866mm

Spout Length/Reach: 233mm Handheld Size: 88mm x 200mm

Construction: Brass Finish: Matte Black

View our store to find a matching mixer, vanity unit, basin, mirror, basin or accessory for your bathroom and save on combined delivery.

See listing image for measurement specification.