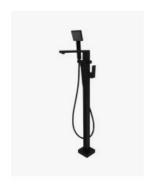

## Sebastian Bath Mixer with Handheld Square Head Black

SKU#: S-3234

\$799.20

<u>¢000</u>

HANDHELD SHOWER 3 FUNCTION UPGRADE

Total Height: 866mm

Spout Length/Reach: 233mm Handheld Size: 88mm x 200mm

Construction: Brass Finish: Matte Black

Cartridge: 35mm Ceramic

Accreditation: AU Standard & Watermark

WELS Registration: S07179

Warranty: 7 Year Product Warranty

This freestanding bath mixer not only provides practical solutions for bathing children and cleaning the bath, it looks modern with it's sleek square design.