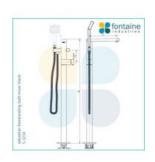

## Sebastian Bath Mixer with Handheld Square Head Black

SKU#: S-3234

\$799.20

<u>¢000</u>

HANDHELD SHOWER 3 FUNCTION UPGRADE

Total Height: 866mm

Spout Length/Reach: 233mm Handheld Size: 88mm x 200mm

Construction: Brass Finish: Matte Black

View our store to find a matching mixer, vanity unit, basin, mirror, basin or accessory for your bathroom and save on combined delivery.

See listing image for measurement specification.