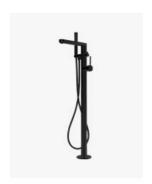

## Eleanor Bath Mixer with Handheld Head Black

SKU#: S-3235

\$799.20

<u>¢000</u>

HANDHELD SHOWER 3 FUNCTION UPGRADE

Total Height: 846.4mm

Spout Length/Reach: 231.32mm Handheld Diameter: 100mm

Construction: Brass Finish: Matte Black

Accreditation: AU Standard, WELS 6L/min 3 star and

Watermark

WELS Registration: S07180

Warranty: 7 Year Product Warranty

This freestanding bath mixer not only provides practical solutions for bathing children and cleaning it looks elegantly beautiful with it's luxurious round design.

View our store to find a matching mixer, vanity unit, basin, mirror, basin or accessory for your bathroom and save on combined delivery.

See listing image for measurement specification.