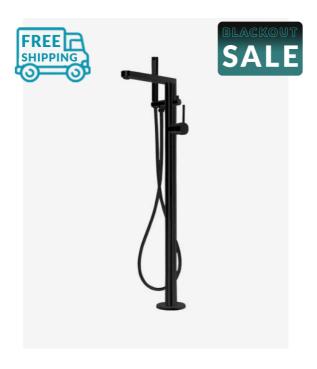

## Eleanor Bath Mixer with Handheld Head Black

SKU#: S-3235

\$799.20

<u>¢000</u>

HANDHELD SHOWER 3 FUNCTION UPGRADE

Total Height: 846.4mm

Spout Length/Reach: 231.32mm Handheld Diameter: 100mm

Construction: Brass Finish: Matte Black

Accreditation: AU Standard, WELS 6L/min 3 star and

Watermark

WELS Registration: S07180

Warranty: 7 Year Product Warranty

This freestanding bath mixer not only provides practical solutions for bathing children and cleaning it looks elegantly beautiful with it's luxurious round design.

View our store to find a matching mixer, vanity unit, basin, mirror, basin or accessory for your bathroom and save on combined delivery.

See listing image for measurement specification.