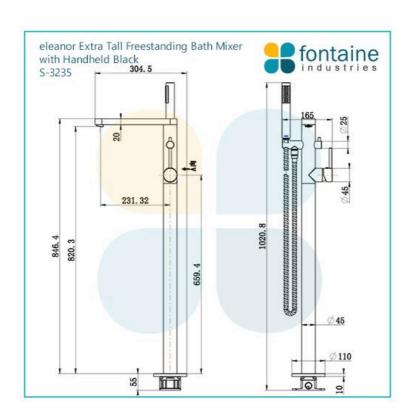

## Eleanor Bath Mixer with Handheld Head Black

SKU#: S-3235

\$799.20

<u>¢000</u>

HANDHELD SHOWER 3 FUNCTION UPGRADE

Total Height: 846.4mm

Spout Length/Reach: 231.32mm Handheld Diameter: 100mm

Construction: Brass Finish: Matte Black

View our store to find a matching mixer, vanity unit, basin, mirror, basin or accessory for your bathroom and save on combined delivery.

See listing image for measurement specification.