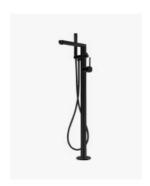

## Eleanor Bath Mixer with Handheld Head Black

SKU#: S-3235

\$799.20

<u>¢000</u>

HANDHELD SHOWER 3 FUNCTION UPGRADE

Total Height: 846.4mm

Spout Length/Reach: 231.32mm Handheld Diameter: 100mm

Construction: Brass Finish: Matte Black

Accreditation: AU Standard, WELS 6L/min 3 star and

Watermark

WELS Registration: S07180

Warranty: 7 Year Product Warranty

This freestanding bath mixer not only provides practical solutions for bathing children and cleaning it looks elegantly beautiful with it's luxurious round design.

View our store to find a matching mixer, vanity unit, basin, mirror, basin or accessory for your bathroom and save on combined delivery.

See listing image for measurement specification.