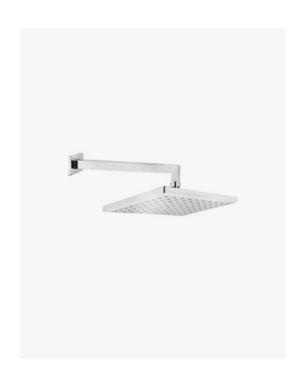

## Jeffrey Wall Shower Arm & Sebastian Shower Head Set

SKU#: S-1007/S-1001

## \$124

Shower Head Size: 230mm x 230mm Head Height: 22mm Total Head Height: 61mm Arm Length/Reach: 345mm Arm Backplate Width: 60mm Arm Backplate Height: 60mm Construction: Brass Finish: Chrome Finish Accreditation: AU Standard, WELS 9L/min 3 Star and Watermark WELS Registration: S14999 Warranty: 7 Year Product Warranty

This large modern shower set will provide you with a luxurious hotel standard shower in the comfort of your own home.

View our store to find a matching shower screen, vanity unit, mirror, basin or tap for your bathroom and save on combined delivery.