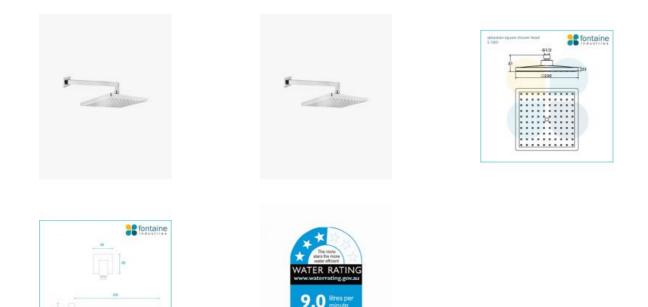

## \$124

Shower Head Size: 230mm x 230mm Head Height: 22mm Total Head Height: 61mm Arm Length/Reach: 345mm Arm Backplate Width: 60mm Arm Backplate Height: 60mm Construction: Brass Finish: Chrome Finish Accreditation: AU Standard, WELS 9L/min 3 Star and Watermark WELS Registration: S14999 Warranty: 7 Year Product Warranty

See listing image for measurement specification.

IMPORTANT: Detail shown are as listed on the date of print & may change without notice. Detail may contain technical inaccuracies or typographical errors.