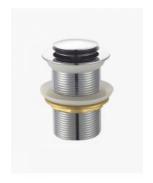

## Waste Plug Pop Up 40mm

SKU#: P-0009

\$12.76

\$15.95

Diameter: 40mm Overflow: No

Construction: Brass (main), Aluminium & Rubber (seal)

Finish: Chrome finish Registration: WMK26075

Accreditation: AU Standard and Watermark

Suitable for: Basins & vanities - with no overflow requring

40mm waste

Warranty: 7 Year Product Warranty

This modern style of waste is a drain & plug all in one. The pop up feature can easily allow you to hold or rinse water in your basin.