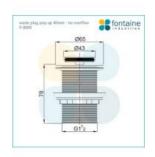

## Waste Plug Pop Up 40mm

SKU#: P-0009

\$12.76

\$15.95

Diameter: 40mm Overflow: No

Construction: Brass (main), Aluminium & Rubber (seal)

Finish: Chrome finish Registration: WMK26075

Accreditation: AU Standard and Watermark

Suitable for: Basins & vanities - with no overflow requring

40mm waste

Warranty: 7 Year Product Warranty

This modern style of waste is a drain & plug all in one. The pop up feature can easily allow you to hold or rinse water in your basin.