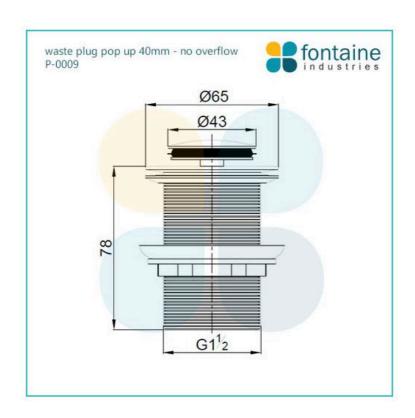

## Waste Plug Pop Up 40mm

SKU#: P-0009

\$12.76

\$15.95

Diameter: 40mm Overflow: No

Construction: Brass (main), Aluminium & Rubber (seal)

Finish: Chrome finish Registration: WMK26075

Accreditation: AU Standard and Watermark

Suitable for: Basins & vanities - with no overflow requring

40mm waste

Warranty: 7 Year Product Warranty

This modern style of waste is a drain & plug all in one. The pop up feature can easily allow you to hold or rinse water in your basin.