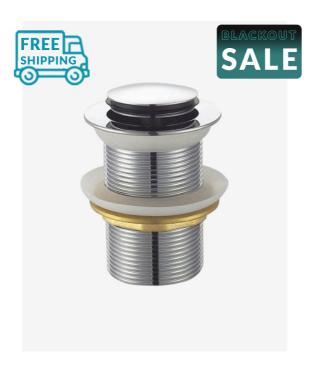

## Waste Plug Pop Up 40mm

SKU#: P-0009

\$12.76

\$15.95

Diameter: 40mm Overflow: No

Construction: Brass (main), Aluminium & Rubber (seal)

Finish: Chrome finish Registration: WMK26075

Accreditation: AU Standard and Watermark

Suitable for: Basins & vanities - with no overflow requring

40mm waste

Warranty: 7 Year Product Warranty

This modern style of waste is a drain & plug all in one. The pop up feature can easily allow you to hold or rinse water in your basin.