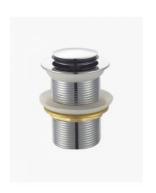

## Waste Plug Pop Up 40mm

SKU#: P-0009

\$12.76

\$15.95

Diameter: 40mm Overflow: No

Construction: Brass (main), Aluminium & Rubber (seal)

Finish: Chrome finish Registration: WMK26075

Accreditation: AU Standard and Watermark

Suitable for: Basins & vanities - with no overflow requring

40mm waste

Warranty: 7 Year Product Warranty

This modern style of waste is a drain & plug all in one. The pop up feature can easily allow you to hold or rinse water in your basin.