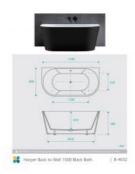

## **BATH CADDY OPTION**

Length: 1700mm Width: 800mm Height: 580mm

Installation: Back to Wall

Configuration: Self-supporting base and frame with adjustable

leg:

Construction: Sanitary grade acrylic with solid fiberglass

reinforcement

Key Features: High quality sanitary acrylic, double wall insulated for heat retention, easy installation, reinforced for

durability

Finish: Black High Gloss

Overflow: No

Waste: Standard Plug & Waste included

View our store to find a matching vanity unit, basin, mirror, basin or shower fixture for your bathroom.

Harper Back to Wall 1500 Black Bath

B-4032