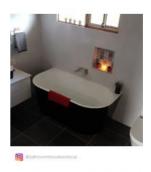

Capacity: 270L

Warranty: 7 Year Product Warranty

The Harper Back to Wall black bath is perfectly designed to be installed flush against a wall; with no gaps, this bath is easier to clean with less exposed areas for dust to collect than a freestanding bath. A traditional look with a modern twist. Its stunning white gloss finish adds simplicity to any bathroom, the smooth lines of the Harper are inviting and stylish. The contemporary design will instantly freshen up your bathroom space.