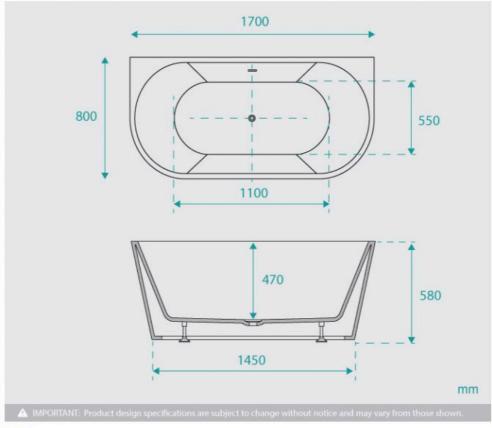

## **BATH CADDY OPTION**

Length: 1700mm Width: 800mm Height: 580mm

Installation: Back to Wall

Configuration: Self-supporting base and frame with adjustable

leg:

Construction: Sanitary grade acrylic with solid fiberglass

reinforcement

Key Features: High quality sanitary acrylic, double wall insulated for heat retention, easy installation, reinforced for

durability

Finish: Black High Gloss

Overflow: No

Waste: Standard Plug & Waste included

Capacity: 270L

Warranty: 7 Year Product Warranty

The Harper Back to Wall black bath is perfectly designed to be installed flush against a wall; with no gaps, this bath is easier to clean with less exposed areas for dust to collect than a freestanding bath. A traditional look with a modern twist. Its stunning white gloss finish adds simplicity to any bathroom, the smooth lines of the Harper are inviting and stylish. The contemporary design will instantly freshen up your bathroom space.