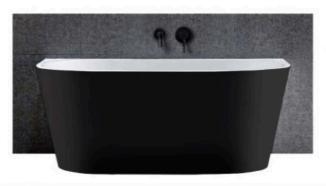

## Harper Back to Wall Bath 1700 Black

SKU#: B-4032

\$919.20

Capacity: 270L

Warranty: 7 Year Product Warranty

The Harper Back to Wall black bath is perfectly designed to be installed flush against a wall; with no gaps, this bath is easier to clean with less exposed areas for dust to collect than a freestanding bath. A traditional look with a modern twist. Its stunning white gloss finish adds simplicity to any bathroom, the smooth lines of the Harper are inviting and stylish. The contemporary design will instantly freshen up your bathroom space.