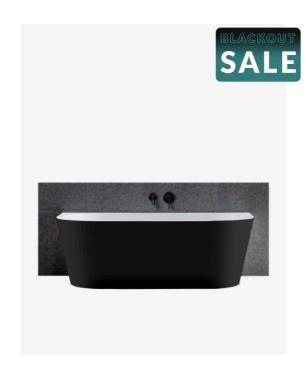

## Harper Back to Wall Bath 1700 Black

SKU#: B-4032

\$919.20

Capacity: 270L

Warranty: 7 Year Product Warranty

The Harper Back to Wall black bath is perfectly designed to be installed flush against a wall; with no gaps, this bath is easier to clean with less exposed areas for dust to collect than a freestanding bath. A traditional look with a modern twist. Its stunning white gloss finish adds simplicity to any bathroom, the smooth lines of the Harper are inviting and stylish. The contemporary design will instantly freshen up your bathroom space.