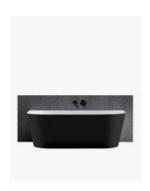

## Harper Back to Wall Bath 1700 Black

SKU#: B-4032

\$919.20

Capacity: 270L

Warranty: 7 Year Product Warranty

The Harper Back to Wall black bath is perfectly designed to be installed flush against a wall; with no gaps, this bath is easier to clean with less exposed areas for dust to collect than a freestanding bath. A traditional look with a modern twist. Its stunning white gloss finish adds simplicity to any bathroom, the smooth lines of the Harper are inviting and stylish. The contemporary design will instantly freshen up your bathroom space.