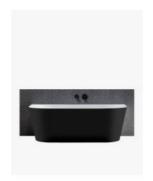

## Harper Back to Wall Bath 1700 Black

SKU#: B-4032

\$919.20

Capacity: 270L

Warranty: 7 Year Product Warranty

The Harper Back to Wall black bath is perfectly designed to be installed flush against a wall; with no gaps, this bath is easier to clean with less exposed areas for dust to collect than a freestanding bath. A traditional look with a modern twist. Its stunning white gloss finish adds simplicity to any bathroom, the smooth lines of the Harper are inviting and stylish. The contemporary design will instantly freshen up your bathroom space.