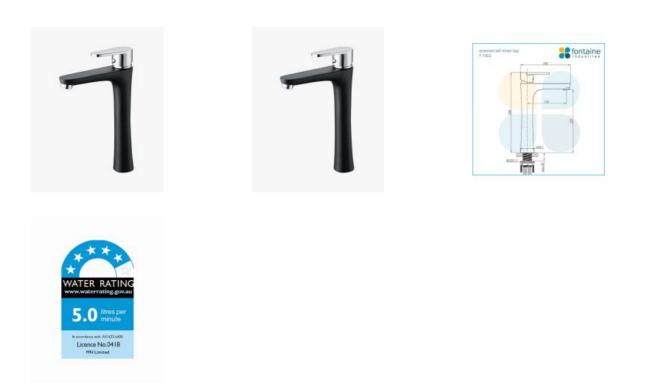

## <u>\$239</u>

Total Height: 288mm Spout Height: 227mm Spout Length/Reach: 141mm Construction: Brass Finish: Matte Black & Chrome Cartridge: 35mm Ceramic Accreditation: AU Standard, WELS 5L/Min 5 Star and Watermark WELS Registration: T32898 Warranty: 7 Year Product Warranty

See listing image for measurement specification.

IMPORTANT: Detail shown are as listed on the date of print & may change without notice. Detail may contain technical inaccuracies or typographical errors