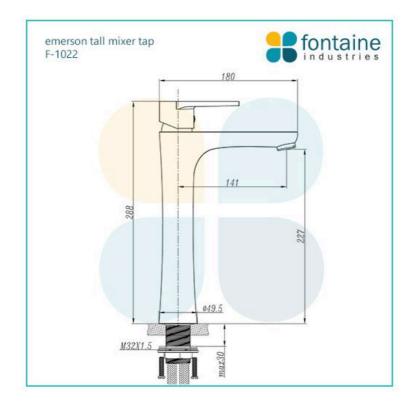

## <u>\$239</u>

Total Height: 288mm Spout Height: 227mm Spout Length/Reach: 141mm Construction: Brass Finish: Matte Black & Chrome Cartridge: 35mm Ceramic Accreditation: AU Standard, WELS 5L/Min 5 Star and Watermark WELS Registration: T32898 Warranty: 7 Year Product Warranty

See listing image for measurement specification.

IMPORTANT: Detail shown are as listed on the date of print & may change without notice. Detail may contain technical inaccuracies or typographical errors