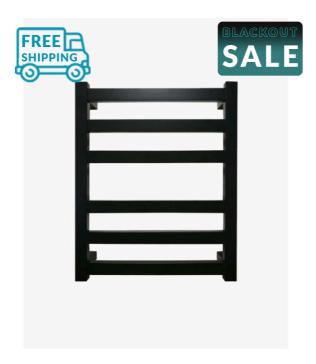

## Wembley Heated Towel Ladder Rail Black

SKU#: A-9011

\$319.20

¢200

Length: 500mm Width: 115mm Height: 640mm Finish: Matte Black

Construction: Stainless Steel 304 Grade

Specifications: Voltage 240V, Wattage 80W, IP Rating IP55 Installation: Hardwired (concealed cabling) or black plug, with

bottom RHS connection (when facing) Warranty: 3 Year Product Warranty

For the luxurious hotel finish in your bathroom the Wembley heated towel ladder is a great alternative to the regular towel rail. This heated towel ladder will not only look fantastic in your bathroom but will be able to hold and warm your towels.