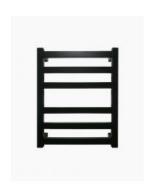

## Wembley Heated Towel Ladder Rail Black

SKU#: A-9011

\$319.20

¢200

Length: 500mm Width: 115mm Height: 640mm Finish: Matte Black

Construction: Stainless Steel 304 Grade

Specifications: Voltage 240V, Wattage 80W, IP Rating IP55 Installation: Hardwired (concealed cabling) or black plug, with

bottom RHS connection (when facing) Warranty: 3 Year Product Warranty

For the luxurious hotel finish in your bathroom the Wembley heated towel ladder is a great alternative to the regular towel rail. This heated towel ladder will not only look fantastic in your bathroom but will be able to hold and warm your towels.