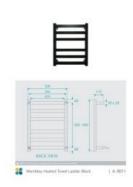

## Wembley Heated Towel Ladder Rail Black

SKU#: A-9011

\$319.20

¢200

Length: 500mm Width: 115mm Height: 640mm Finish: Matte Black

Construction: Stainless Steel 304 Grade

Specifications: Voltage 240V, Wattage 80W, IP Rating IP55 Installation: Hardwired (concealed cabling) or black plug, with

bottom RHS connection (when facing) Warranty: 3 Year Product Warranty

For the luxurious hotel finish in your bathroom the Wembley heated towel ladder is a great alternative to the regular towel rail. This heated towel ladder will not only look fantastic in your bathroom but will be able to hold and warm your towels.