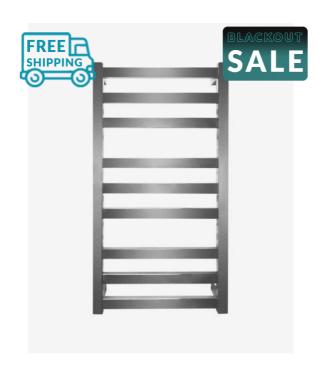

## Wembley Heated Towel Ladder Rail Large Chrome

SKU#: A-9012

\$335.20

<u>\$419</u>

Length: 500mm Width: 115mm Height: 1000mm Finish: Chrome Construction: Stainless Steel 304 Grade Specifications: Voltage 240V, Wattage 125W, IP Rating IP55 Installation: Hardwired (concealed cabling) or white plug, with bottom RHS connection (when facing) Warranty: 3 Year Product Warranty

For the luxurious hotel finish in your bathroom the Wembley heated towel ladder is a great alternative to the regular towel rail. This heated towel ladder will not only look fantastic in your bathroom but will be able to hold and warm your towels.