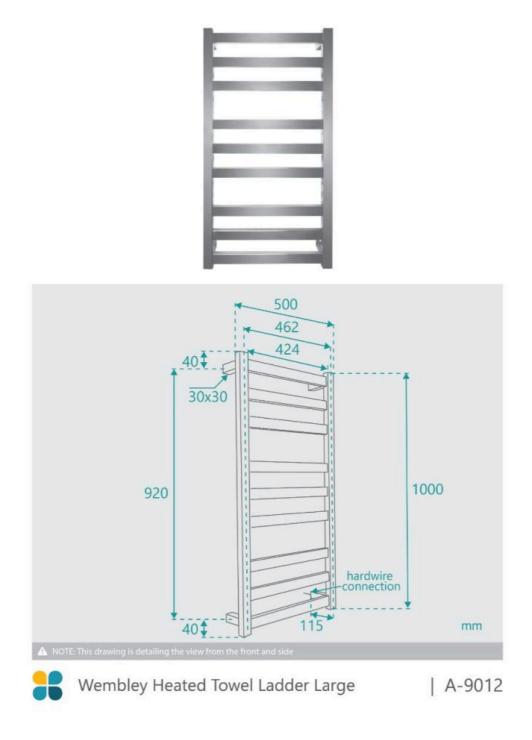

## Wembley Heated Towel Ladder Rail Large Chrome

SKU#: A-9012

\$335.20

<u>\$419</u>

Length: 500mm Width: 115mm Height: 1000mm Finish: Chrome Construction: Stainless Steel 304 Grade Specifications: Voltage 240V, Wattage 125W, IP Rating IP55 Installation: Hardwired (concealed cabling) or white plug, with bottom RHS connection (when facing) Warranty: 3 Year Product Warranty