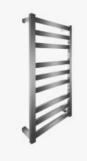

## Wembley Heated Towel Ladder Rail Large Chrome

SKU#: A-9012

\$335.20

<u>\$419</u>

Length: 500mm Width: 115mm Height: 1000mm Finish: Chrome Construction: Stainless Steel 304 Grade Specifications: Voltage 240V, Wattage 125W, IP Rating IP55 Installation: Hardwired (concealed cabling) or white plug, with bottom RHS connection (when facing) Warranty: 3 Year Product Warranty

For the luxurious hotel finish in your bathroom the Wembley heated towel ladder is a great alternative to the regular towel rail. This heated towel ladder will not only look fantastic in your bathroom but will be able to hold and warm your towels.