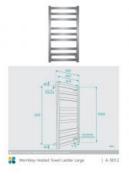

## Wembley Heated Towel Ladder Rail Large Chrome

SKU#: A-9012

\$335.20

<u>\$419</u>

Length: 500mm Width: 115mm Height: 1000mm Finish: Chrome Construction: Stainless Steel 304 Grade Specifications: Voltage 240V, Wattage 125W, IP Rating IP55 Installation: Hardwired (concealed cabling) or white plug, with bottom RHS connection (when facing) Warranty: 3 Year Product Warranty