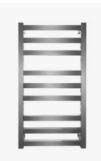

## Wembley Heated Towel Ladder Rail Large Chrome

SKU#: A-9012

\$335.20

<u>\$419</u>

Length: 500mm Width: 115mm Height: 1000mm Finish: Chrome Construction: Stainless Steel 304 Grade Specifications: Voltage 240V, Wattage 125W, IP Rating IP55 Installation: Hardwired (concealed cabling) or white plug, with bottom RHS connection (when facing) Warranty: 3 Year Product Warranty

For the luxurious hotel finish in your bathroom the Wembley heated towel ladder is a great alternative to the regular towel rail. This heated towel ladder will not only look fantastic in your bathroom but will be able to hold and warm your towels.