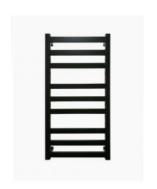

## Wembley Heated Towel Ladder Large Black

SKU#: A-9013

\$499

Length: 500mm Width: 115mm Height: 1000mm Finish: Matte Black

Construction: Stainless Steel 304 Grade

Specifications: Voltage 240V, Wattage 125W, IP Rating IP55 Installation: Hardwired (concealed cabling) or black plug, with

bottom LHS connection

Warranty: 3 Year Product Warranty

For the luxurious hotel finish in your bathroom the Wembley heated towel ladder is a great alternative to the regular towel rail. This heated towel ladder will not only look fantastic in your bathroom but will be able to hold and warm your towels.