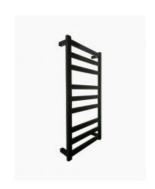

## Wembley Heated Towel Ladder Large Black

SKU#: A-9013

\$499

Length: 500mm Width: 115mm Height: 1000mm Finish: Matte Black

Construction: Stainless Steel 304 Grade

Specifications: Voltage 240V, Wattage 125W, IP Rating IP55 Installation: Hardwired (concealed cabling) or black plug, with

bottom LHS connection

Warranty: 3 Year Product Warranty

For the luxurious hotel finish in your bathroom the Wembley heated towel ladder is a great alternative to the regular towel rail. This heated towel ladder will not only look fantastic in your bathroom but will be able to hold and warm your towels.