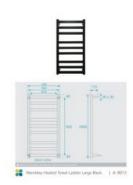

## Wembley Heated Towel Ladder Large Black

SKU#: A-9013

\$499

Length: 500mm Width: 115mm Height: 1000mm Finish: Matte Black

Construction: Stainless Steel 304 Grade

Specifications: Voltage 240V, Wattage 125W, IP Rating IP55 Installation: Hardwired (concealed cabling) or black plug, with

bottom LHS connection

Warranty: 3 Year Product Warranty

For the luxurious hotel finish in your bathroom the Wembley heated towel ladder is a great alternative to the regular towel rail. This heated towel ladder will not only look fantastic in your bathroom but will be able to hold and warm your towels.