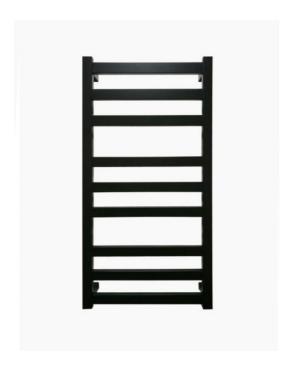

## Wembley Heated Towel Ladder Large Black

SKU#: A-9013

\$499

Length: 500mm Width: 115mm Height: 1000mm Finish: Matte Black

Construction: Stainless Steel 304 Grade

Specifications: Voltage 240V, Wattage 125W, IP Rating IP55 Installation: Hardwired (concealed cabling) or black plug, with

bottom LHS connection

Warranty: 3 Year Product Warranty

For the luxurious hotel finish in your bathroom the Wembley heated towel ladder is a great alternative to the regular towel rail. This heated towel ladder will not only look fantastic in your bathroom but will be able to hold and warm your towels.