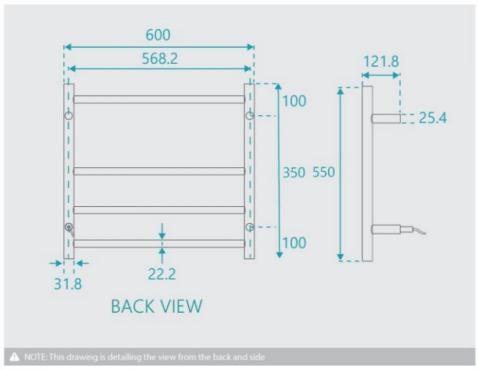

## **FINISH OPTION**

Length: 600mm Width: 121.8mm Height: 550mm

Construction: Stainless Steel 304 Grade

Specifications: Voltage 240V, Wattage 70W, IP Rating IP55 Installation: Hardwired (concealed cabling) or plug, with

bottom LHS connection

Warranty: 3 Year Product Warranty

The Seine Heated Towel Ladder offers sleek round bars bringing you a simple but stylish design with that luxurious hotel feel.

Offering a heating feature throughout horizontal and the vertical tube sections of the electric heated towel rail.