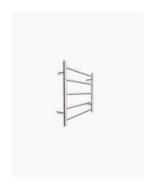

## **Seine Heated Towel Ladder**

SKU#: A-9014

From **\$219** 

## **FINISH OPTION**

Length: 600mm Width: 121.8mm Height: 550mm

Construction: Stainless Steel 304 Grade

Specifications: Voltage 240V, Wattage 70W, IP Rating IP55 Installation: Hardwired (concealed cabling) or plug, with

bottom LHS connection

Warranty: 3 Year Product Warranty

The Seine Heated Towel Ladder offers sleek round bars bringing you a simple but stylish design with that luxurious hotel feel.

Offering a heating feature throughout horizontal and the vertical tube sections of the electric heated towel rail.

There is nothing more comforting than a warm towel after your shower or bath.

Available in various colours, Chrome, Brushed Gold, Brushed Nickel, Matte Black, and Gun Metal, making it easy to match your décor seamlessly.