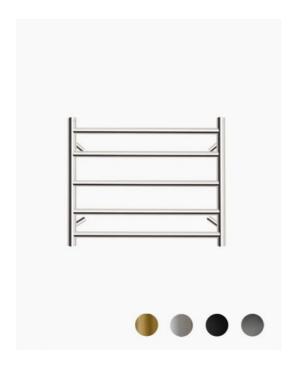

## **Seine Heated Towel Ladder**

SKU#: A-9014

From **\$219** 

## **FINISH OPTION**

Length: 600mm Width: 121.8mm Height: 550mm

Construction: Stainless Steel 304 Grade

Specifications: Voltage 240V, Wattage 70W, IP Rating IP55 Installation: Hardwired (concealed cabling) or plug, with

bottom LHS connection

Warranty: 3 Year Product Warranty

The Seine Heated Towel Ladder offers sleek round bars bringing you a simple but stylish design with that luxurious hotel feel.

Offering a heating feature throughout horizontal and the vertical tube sections of the electric heated towel rail.

There is nothing more comforting than a warm towel after your shower or bath.

Available in various colours, Chrome, Brushed Gold, Brushed Nickel, Matte Black, and Gun Metal, making it easy to match your décor seamlessly.