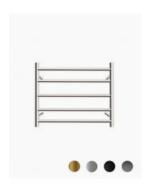

## **Seine Heated Towel Ladder**

SKU#: A-9014

From **\$219** 

## **FINISH OPTION**

Length: 600mm Width: 121.8mm Height: 550mm

Construction: Stainless Steel 304 Grade

Specifications: Voltage 240V, Wattage 70W, IP Rating IP55 Installation: Hardwired (concealed cabling) or plug, with

bottom LHS connection

Warranty: 3 Year Product Warranty

The Seine Heated Towel Ladder offers sleek round bars bringing you a simple but stylish design with that luxurious hotel feel.

Offering a heating feature throughout horizontal and the vertical tube sections of the electric heated towel rail.

There is nothing more comforting than a warm towel after your shower or bath.

Available in various colours, Chrome, Brushed Gold, Brushed Nickel, Matte Black, and Gun Metal, making it easy to match your décor seamlessly.