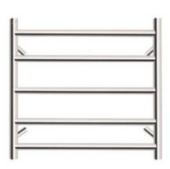

bottom LHS connection

Warranty: 3 Year Product Warranty

The Seine Heated Towel Ladder offers sleek round bars bringing you a simple but stylish design with that luxurious hotel feel.

Offering a heating feature throughout horizontal and the vertical tube sections of the electric heated towel rail.

There is nothing more comforting than a warm towel after your shower or bath.

Available in various colours, Chrome, Brushed Gold, Brushed Nickel, Matte Black, and Gun Metal, making it easy to match your décor seamlessly.