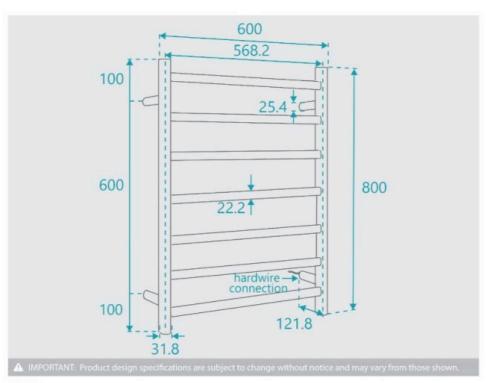

## Seine Heated Towel Ladder Large

SKU#: A-9016

\$255.20

¢210

**FINISH OPTION** 

Length: 600mm Width: 121.8mm Height: 800mm

Construction: Stainless Steel 304 Grade

Specifications: Voltage 240V, Wattage 110W, IP Rating IP55 Installation: Hardwired (concealed cabling) or black plug, with