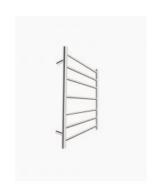

## Seine Heated Towel Ladder Large

SKU#: A-9016

\$255.20

¢210

**FINISH OPTION** 

Length: 600mm Width: 121.8mm Height: 800mm

Construction: Stainless Steel 304 Grade

Specifications: Voltage 240V, Wattage 110W, IP Rating IP55 Installation: Hardwired (concealed cabling) or black plug, with

bottom RHS connection (when facing) Warranty: 3 Year Product Warranty

The Seine Heated Towel Ladder Large offers sleek round bars bringing you a simple but stylish design with that luxurious hotel feel. There is nothing more comforting than a warm towel after your shower or bath.

With its spacious design, this towel ladder provides ample room for hanging multiple towels, making it an ideal choice for meeting your family's needs.

Available in various colours, Chrome, Brushed Gold, Brushed Nickel, Matte Black, and Gun Metal, making it easy to match your décor seamlessly.