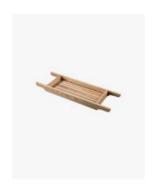

## Retreat Bath Caddy Solid Ash Natural

SKU#: A-8101

\$159.20

¢100

Length: 825mm Width: 270mm Height: 65mm

Construction: Solid Ash Timber

Finish: Natural Stain

Warranty: 1 Year Product Warranty

Make the most of your bath by indulging with this amazing bath caddy. This unique bath caddy is perfect for holding candles, books or beverage at the end of a hard day. The caddy fits over freestanding bathtubs and will certainly add that spa feel you've been looking for.