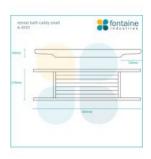

## Retreat Bath Caddy Solid Ash Natural

SKU#: A-8101

\$159.20

¢100

Length: 825mm Width: 270mm Height: 65mm

Construction: Solid Ash Timber

Finish: Natural Stain

Warranty: 1 Year Product Warranty

Suitable for the following Fontaine Bathubs:

Ariana Freestanding 1300 (B-4020)

Ariana Freestanding 1400 (B-4021)

Ariana Freestanding 1500 (B-4024)

Harper Freestanding 1500 (B-4014)

Harper Freestanding Fluted 1500 (B-4064)

Harper Freestanding Fluted Matte White 1500 (B-4066)

Harper Freestanding 1600 (B-4029)

Harper Back To Wall 1300 (B-4039)

Harper Back To Wall 1400 (B-4038)

Harper Back To Wall 1500 (B-4028)

Harper Back To Wall Fluted 1500 (B-4069)

Harper Back To Wall Fluted Matte White 1500 (B-4072)

Harper Back To Right Corner 1500 (B-4041)

Harper Back To Right Corner Fluted 1500 (B-4071)

Harper Back To Right Corner Fluted Matte White 1500 (B-4074)

Harper Back To Left Corner 1500 (B-4043)

Harper Back To Left Corner Fluted 1500 (B-4070)

Harper Back To Left Corner Fluted Matte White 1500 (B-4073)

Hepburn Freestanding 1700 (B-4019)

Siarra Drop In 1500 (B-3418)