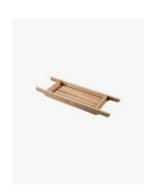

## Retreat Bath Caddy Solid Ash Natural

SKU#: A-8101

\$159.20

¢100

Length: 825mm Width: 270mm Height: 65mm

Construction: Solid Ash Timber

Finish: Natural Stain

Warranty: 1 Year Product Warranty

Make the most of your bath by indulging with this amazing bath caddy. This unique bath caddy is perfect for holding candles, books or beverage at the end of a hard day. The caddy fits over freestanding bathtubs and will certainly add that spa feel you've been looking for.