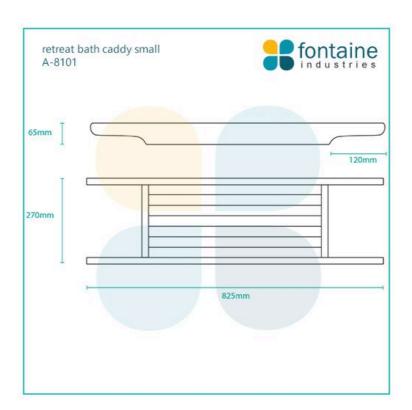

## Retreat Bath Caddy Solid Ash Natural

SKU#: A-8101

\$159.20

¢100

Length: 825mm Width: 270mm Height: 65mm

Construction: Solid Ash Timber

Finish: Natural Stain

Warranty: 1 Year Product Warranty