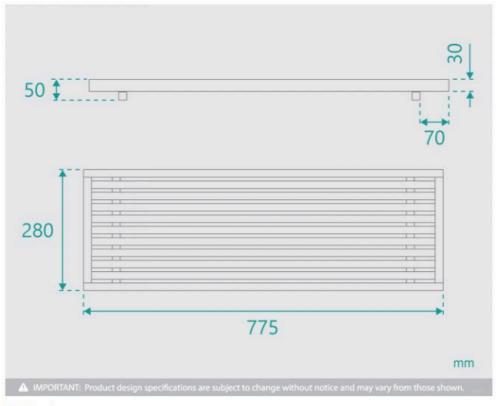

## \$209

Length: 775mm Width: 280mm Height: 50mm

Construction: Solid Ash Timber

Finish: Natural Stain

Warranty: 1 Year Product Warranty

The Dekoda accessory range has got natural beauty which provides a relaxing atmosphere and warmth to any bathroom. The Dekoda bath caddy is perfect to hold a book, drink or iPad, keeping everything in easy reach during your bath. Take time out with the help of this beautiful caddy.

Dekoda Bath Caddy Small

| A-8104