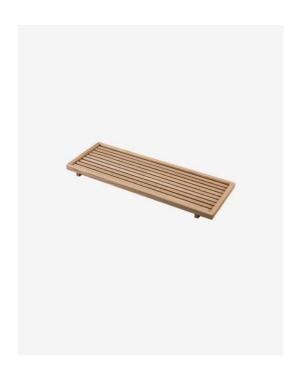

## Dekoda Bath Caddy Solid Ash Natural

SKU#: A-8104

## \$209

Length: 775mm Width: 280mm Height: 50mm

Construction: Solid Ash Timber

Finish: Natural Stain

Warranty: 1 Year Product Warranty

The Dekoda accessory range has got natural beauty which provides a relaxing atmosphere and warmth to any bathroom. The Dekoda bath caddy is perfect to hold a book, drink or iPad, keeping everything in easy reach during your bath. Take time out with the help of this beautiful caddy.