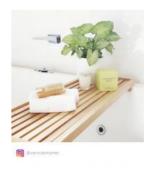

## \$209

Length: 775mm Width: 280mm Height: 50mm

Construction: Solid Ash Timber

Finish: Natural Stain

Warranty: 1 Year Product Warranty

The Dekoda accessory range has got natural beauty which provides a relaxing atmosphere and warmth to any bathroom. The Dekoda bath caddy is perfect to hold a book, drink or iPad, keeping everything in easy reach during your bath. Take time out with the help of this beautiful caddy.