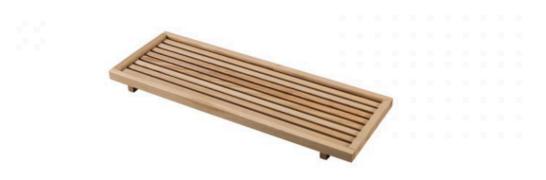

## Dekoda Bath Caddy Solid Ash Natural

SKU#: A-8104

## \$209

Length: 775mm Width: 280mm Height: 50mm

Construction: Solid Ash Timber

Finish: Natural Stain

Warranty: 1 Year Product Warranty

The Dekoda accessory range has got natural beauty which provides a relaxing atmosphere and warmth to any bathroom. The Dekoda bath caddy is perfect to hold a book, drink or iPad, keeping everything in easy reach during your bath. Take time out with the help of this beautiful caddy.