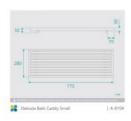

## \$209

Length: 775mm Width: 280mm Height: 50mm

Construction: Solid Ash Timber

Finish: Natural Stain

Warranty: 1 Year Product Warranty

The Dekoda accessory range has got natural beauty which provides a relaxing atmosphere and warmth to any bathroom. The Dekoda bath caddy is perfect to hold a book, drink or iPad, keeping everything in easy reach during your bath. Take time out with the help of this beautiful caddy.

Dekoda Bath Caddy Small

| A-8104