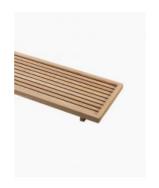

## Dekoda Bath Caddy Solid Ash Natural

SKU#: A-8104

## \$209

Length: 775mm Width: 280mm Height: 50mm

Construction: Solid Ash Timber

Finish: Natural Stain

Warranty: 1 Year Product Warranty

The Dekoda accessory range has got natural beauty which provides a relaxing atmosphere and warmth to any bathroom. The Dekoda bath caddy is perfect to hold a book, drink or iPad, keeping everything in easy reach during your bath. Take time out with the help of this beautiful caddy.