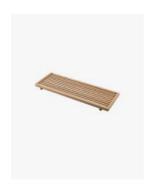

## Dekoda Bath Caddy Solid Ash Natural

SKU#: A-8104

## \$209

Length: 775mm Width: 280mm Height: 50mm

Construction: Solid Ash Timber

Finish: Natural Stain

Warranty: 1 Year Product Warranty

The Dekoda accessory range has got natural beauty which provides a relaxing atmosphere and warmth to any bathroom. The Dekoda bath caddy is perfect to hold a book, drink or iPad, keeping everything in easy reach during your bath. Take time out with the help of this beautiful caddy.