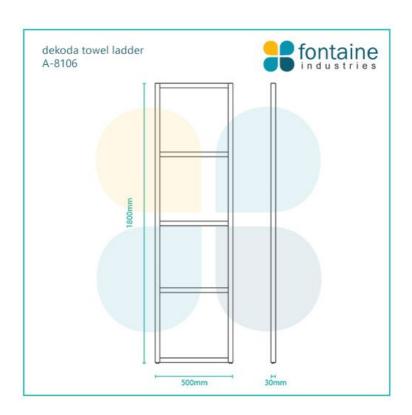

## Dekoda Towel Ladder Solid Ash Natural

SKU#: A-8106

\$249

Length: 500mm Width: 30mm Height: 1800mm

Construction: Solid Ash Timber

Finish: Natural Stain

Warranty: 1 Year Product Warranty

The Dekoda towel ladder is a luxurious must have in your bathroom, indulge with its personality and warmth. This beautiful towel ladder provides a charming design and unique way to display your towels.