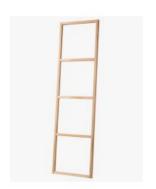

## Dekoda Towel Ladder Solid Ash Natural

SKU#: A-8106

\$249

Length: 500mm Width: 30mm Height: 1800mm

Construction: Solid Ash Timber

Finish: Natural Stain

Warranty: 1 Year Product Warranty

The Dekoda towel ladder is a luxurious must have in your bathroom, indulge with its personality and warmth. This beautiful towel ladder provides a charming design and unique way to display your towels.