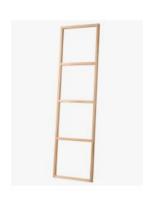

## Dekoda Towel Ladder Solid Ash Natural

SKU#: A-8106

\$249

Length: 500mm Width: 30mm Height: 1800mm

Construction: Solid Ash Timber

Finish: Natural Stain

Warranty: 1 Year Product Warranty

The Dekoda towel ladder is a luxurious must have in your bathroom, indulge with its personality and warmth. This beautiful towel ladder provides a charming design and unique way to display your towels.