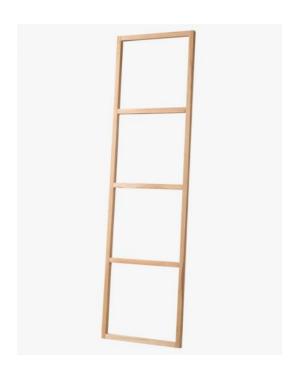

## Dekoda Towel Ladder Solid Ash Natural

SKU#: A-8106

\$249

Length: 500mm Width: 30mm Height: 1800mm

Construction: Solid Ash Timber

Finish: Natural Stain

Warranty: 1 Year Product Warranty

The Dekoda towel ladder is a luxurious must have in your bathroom, indulge with its personality and warmth. This beautiful towel ladder provides a charming design and unique way to display your towels.