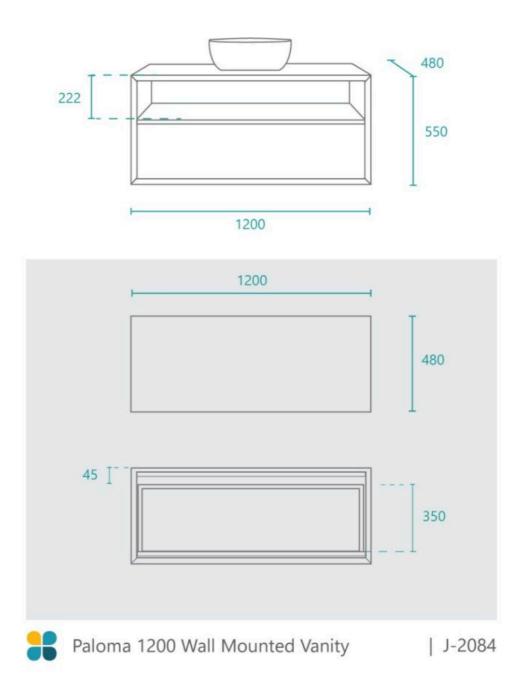

## **BASIN OPTION**

Basin Size: 465mm x 375mm x 120mm\* Cabinet Size: 1200mm x 480mm x 550mm

Cabinet Finish: Ash with Walnut stain and white high gloss

Basin: Ceramic Handle: Push to open Hardware: Blum runners

Configuration: One push to open drawer Warranty: 2 Year Product Warranty

\*Selecting different options may change these dimensions, please refer to the specification images.

The Paloma statement vanity is modern and geometric making it a beautifully unified piece for your bathroom. The premium Ash hardwood has been stained to achieve this classic Walnut colour. This vanity has excellent design and craftsmanship with blum runners and mitred edges. It is sleek and opens easily with push to open the drawers. Its unique design allows for a great way to display your towels or face washers on the shelf which makes it very easy to access a towel or face washer if you are in a rush or just want to use them for decoration. You won't find anything like this anywhere else at such a brilliant price! Tap and waste fittings shown in the photos are for illustration purposes only and are sold separately, add them to your order to complete your look.