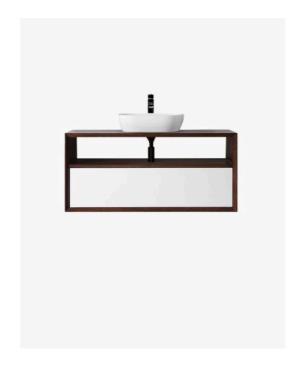

## Paloma 1200 Solid Ash Walnut Wall Mounted Vanity

SKU#: J-2084

\$1,017.80

\$1,454

## **BASIN OPTION**

Basin Size: 465mm x 375mm x 120mm\* Cabinet Size: 1200mm x 480mm x 550mm

Cabinet Finish: Ash with Walnut stain and white high gloss

Basin: Ceramic Handle: Push to open Hardware: Blum runners

Configuration: One push to open drawer Warranty: 2 Year Product Warranty

\*Selecting different options may change these dimensions, please refer to the specification images.

The Paloma statement vanity is modern and geometric making it a beautifully unified piece for your bathroom. The premium Ash hardwood has been stained to achieve this classic Walnut colour. This vanity has excellent design and craftsmanship with blum runners and mitred edges. It is sleek and opens easily with push to open the drawers. Its unique design allows for a great way to display your towels or face washers on the shelf which makes it very easy to access a towel or face washer if you are in a rush or just want to use them for decoration. You won't find anything like this anywhere else at such a brilliant price! Tap and waste fittings shown in the photos are for illustration purposes only and are sold separately, add them to your order to complete your look.