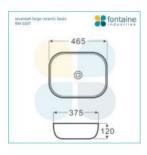

## **BASIN OPTION**

Basin Size: 465mm x 375mm x 120mm\* Cabinet Size: 1200mm x 480mm x 550mm

Cabinet Finish: Ash with Walnut stain and white high gloss

Basin: Ceramic Handle: Push to open Hardware: Blum runners