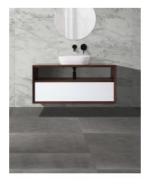

Configuration: One push to open drawer Warranty: 2 Year Product Warranty

\*Selecting different options may change these dimensions, please refer to the specification images.

The Paloma statement vanity is modern and geometric making it a beautifully unified piece for your bathroom. The premium Ash hardwood has been stained to achieve this classic Walnut colour. This vanity has excellent design and craftsmanship with blum runners and mitred edges. It is sleek and opens easily with push to open the drawers. Its unique design allows for a great way to display your towels or face washers on the shelf which makes it very easy to access a towel or face washer if you are in a rush or just want to use them for decoration. You won't find anything like this anywhere else at such a brilliant price! Tap and waste fittings shown in the photos are for illustration purposes only and are sold separately, add them to your order to complete your look.