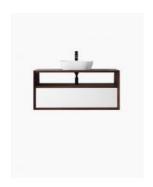

## Paloma 1200 Solid Ash Walnut Wall Mounted Vanity

SKU#: J-2084

\$1,017.80

\$1,454

## **BASIN OPTION**

Basin Size: 465mm x 375mm x 120mm\* Cabinet Size: 1200mm x 480mm x 550mm

Cabinet Finish: Ash with Walnut stain and white high gloss

Basin: Ceramic Handle: Push to open Hardware: Blum runners

Configuration: One push to open drawer Warranty: 2 Year Product Warranty

\*Selecting different options may change these dimensions, please refer to the specification images.

The Paloma statement vanity is modern and geometric making it a beautifully unified piece for your bathroom. The premium Ash hardwood has been stained to achieve this classic Walnut colour. This vanity has excellent design and craftsmanship with blum runners and mitred edges. It is sleek and opens easily with push to open the drawers. Its unique design allows for a great way to display your towels or face washers on the shelf which makes it very easy to access a towel or face washer if you are in a rush or just want to use them for decoration. You won't find anything like this anywhere else at such a brilliant price! Tap and waste fittings shown in the photos are for illustration purposes only and are sold separately, add them to your order to complete your look.