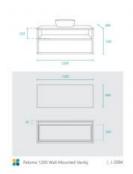

## **BASIN OPTION**

Basin Size: 465mm x 375mm x 120mm\* Cabinet Size: 1200mm x 480mm x 550mm

Cabinet Finish: Ash with Walnut stain and white high gloss

Basin: Ceramic Handle: Push to open Hardware: Blum runners