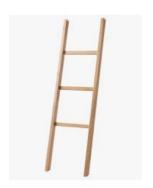

## Retreat Towel Ladder Solid Ash Natural

SKU#: A-8103

\$199.20

¢240

Length: 400mm Width: 55mm Height: 1400mm

Construction: Solid Ash Timber

Finish: Natural Stain

Warranty: 1 Year Product Warranty

Make the most of your bathroom by adding personal charm with the amazing retreat towel ladder. This unique ladder is the perfect addition to your bathroom. The Solid Oak wood will add warmth to your bathroom while providing a beautiful place for you to display your towels. The Retreat range offers naturally beautiful accessories, take a look at our complete line for matching products.