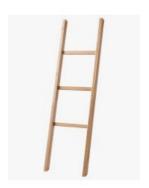

## Retreat Towel Ladder Solid Ash Natural

SKU#: A-8103

\$199.20

¢240

Length: 400mm Width: 55mm Height: 1400mm

Construction: Solid Ash Timber

Finish: Natural Stain

Warranty: 1 Year Product Warranty

Make the most of your bathroom by adding personal charm with the amazing retreat towel ladder. This unique ladder is the perfect addition to your bathroom. The Solid Oak wood will add warmth to your bathroom while providing a beautiful place for you to display your towels. The Retreat range offers naturally beautiful accessories, take a look at our complete line for matching products.