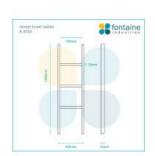

## Retreat Towel Ladder Solid Ash Natural

SKU#: A-8103

\$199.20

¢240

Length: 400mm Width: 55mm Height: 1400mm

Construction: Solid Ash Timber

Finish: Natural Stain

Warranty: 1 Year Product Warranty