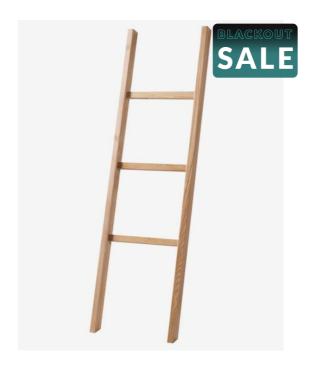

## Retreat Towel Ladder Solid Ash Natural

SKU#: A-8103

\$199.20

¢240

Length: 400mm Width: 55mm Height: 1400mm

Construction: Solid Ash Timber

Finish: Natural Stain

Warranty: 1 Year Product Warranty

Make the most of your bathroom by adding personal charm with the amazing retreat towel ladder. This unique ladder is the perfect addition to your bathroom. The Solid Oak wood will add warmth to your bathroom while providing a beautiful place for you to display your towels. The Retreat range offers naturally beautiful accessories, take a look at our complete line for matching products.