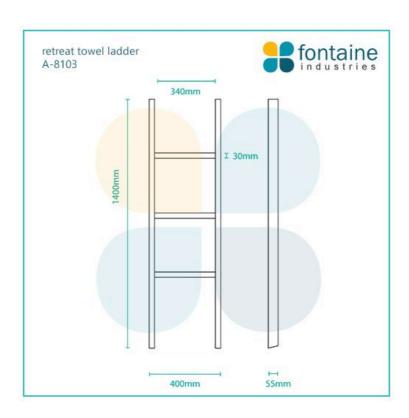

## Retreat Towel Ladder Solid Ash Natural

SKU#: A-8103

\$199.20

¢240

Length: 400mm Width: 55mm Height: 1400mm

Construction: Solid Ash Timber

Finish: Natural Stain

Warranty: 1 Year Product Warranty