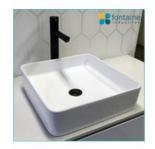

## \$1,527.20

**BASIN OPTION** 

**MIRROR OPTION** 

Standard Basin Size: 405mm x 405mm x 110mm\* Cabinet Size: 1500mm x 480mm x 440mm Mirror Cabinet Size: 1500mm x 800mm x 150mm\* Cabinet Finish: Ash with Natural finish Basin: Ceramic Handle: Fingerpull Hardware: Blum runners Configuration: Three fingerpull drawer Warranty: 1 Year Product Warranty

## \*Selecting different options may change these dimensions, please refer to the specification images.

The Manhattan wall mounted vanity is the latest solid wood design complimented by square ceramic basins for a modern look. This vanity has excellent design and craftsmanship with its mitred edges for a premium timber vanity look. The premium Ash hardwood has been stained to achieve this natural wood look. You will love the style and functionality of this vanity. It boasts excellent storage which is perfect for those who need a lot of storage space featuring blum runners & steel drawers inside. You won't find anything like this anywhere else especially at such an affordable price! Tap and waste fittings shown in the photos are for illustration purposes only and are sold separately, add them to your order to complete your look.