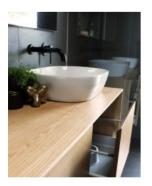

## Manhattan 1500 Solid Ash Wall Mounted Vanity

SKU#: J-2068

## \*Selecting different options may change these dimensions, please refer to the specification images.

The Manhattan wall mounted vanity is the latest solid wood design complimented by square ceramic basins for a modern look. This vanity has excellent design and craftsmanship with its mitred edges for a premium timber vanity look. The premium Ash hardwood has been stained to achieve this natural wood look. You will love the style and functionality of this vanity. It boasts excellent storage which is perfect for those who need a lot of storage space featuring blum runners & steel drawers inside. You won't find anything like this anywhere else especially at such an affordable price! Tap and waste fittings shown in the photos are for illustration purposes only and are sold separately, add them to your order to complete your look.