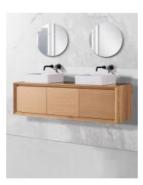

## Manhattan 1500 Solid Ash Wall Mounted Vanity

SKU#: J-2068

## \$1,527.20

**BASIN OPTION** 

**MIRROR OPTION** 

Standard Basin Size: 405mm x 405mm x 110mm\* Cabinet Size: 1500mm x 480mm x 440mm Mirror Cabinet Size: 1500mm x 800mm x 150mm\* Cabinet Finish: Ash with Natural finish Basin: Ceramic Handle: Fingerpull Hardware: Blum runners Configuration: Three fingerpull drawer Warranty: 1 Year Product Warranty

## \*Selecting different options may change these dimensions, please refer to the specification images.

The Manhattan wall mounted vanity is the latest solid wood design complimented by square ceramic basins for a modern look. This vanity has excellent design and craftsmanship with its mitred edges for a premium timber vanity look. The premium Ash hardwood has been stained to achieve this natural wood look. You will love the style and functionality of this vanity. It boasts excellent storage which is perfect for those who need a lot of storage space featuring blum runners & steel drawers inside. You won't find anything like this anywhere else especially at such an affordable price! Tap and waste fittings shown in the photos are for illustration purposes only and are sold separately, add them to your order to complete your look.