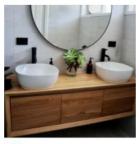

## \*Selecting different options may change these dimensions, please refer to the specification images.

The Manhattan wall mounted vanity is the latest solid wood design complimented by square ceramic basins for a modern look. This vanity has excellent design and craftsmanship with its mitred edges for a premium timber vanity look. The premium Ash hardwood has been stained to achieve this natural wood look. You will love the style and functionality of this vanity. It boasts excellent storage which is perfect for those who need a lot of storage space featuring blum runners & steel drawers inside. You won't find anything like this anywhere else especially at such an affordable price! Tap and waste fittings shown in the photos are for illustration purposes only and are sold separately, add them to your order to complete your look.

All timber vanities are fully assembled, finished and ready to install. For more information click here.

Timber samples shown may vary from the actual product as each unit will have its own natural characteristics. Natural variations in pattern and colour must be expected in timber, this variance is important to consider when buying more than one natural timber product. Please also note that your monitor may display colour differently.