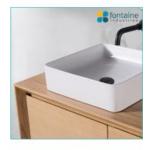

## \$1,527.20

**BASIN OPTION** 

**MIRROR OPTION** 

Standard Basin Size: 405mm x 405mm x 110mm\* Cabinet Size: 1500mm x 480mm x 440mm Mirror Cabinet Size: 1500mm x 800mm x 150mm\* Cabinet Finish: Ash with Natural finish Basin: Ceramic Handle: Fingerpull Hardware: Blum runners Configuration: Three fingerpull drawer Warranty: 1 Year Product Warranty

## \*Selecting different options may change these dimensions, please refer to the specification images.

The Manhattan wall mounted vanity is the latest solid wood design complimented by square ceramic basins for a modern look. This vanity has excellent design and craftsmanship with its mitred edges for a premium timber vanity look. The premium Ash hardwood has been stained to achieve this natural wood look. You will love the style and functionality of this vanity. It boasts excellent storage which is perfect for those who need a lot of storage space featuring blum runners & steel drawers inside. You won't find anything like this anywhere else especially at such an affordable price! Tap and waste fittings shown in the photos are for illustration purposes only and are sold separately, add them to your order to complete your look.