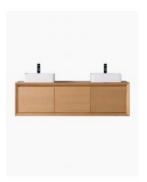

## Manhattan 1500 Solid Ash Wall Mounted Vanity

SKU#: J-2068

## \$1,527.20

**BASIN OPTION** 

**MIRROR OPTION** 

Standard Basin Size: 405mm x 405mm x 110mm\* Cabinet Size: 1500mm x 480mm x 440mm Mirror Cabinet Size: 1500mm x 800mm x 150mm\* Cabinet Finish: Ash with Natural finish Basin: Ceramic Handle: Fingerpull Hardware: Blum runners Configuration: Three fingerpull drawer Warranty: 1 Year Product Warranty

## \*Selecting different options may change these dimensions, please refer to the specification images.

The Manhattan wall mounted vanity is the latest solid wood design complimented by square ceramic basins for a modern look. This vanity has excellent design and craftsmanship with its mitred edges for a premium timber vanity look. The premium Ash hardwood has been stained to achieve this natural wood look. You will love the style and functionality of this vanity. It boasts excellent storage which is perfect for those who need a lot of storage space featuring blum runners & steel drawers inside. You won't find anything like this anywhere else especially at such an affordable price! Tap and waste fittings shown in the photos are for illustration purposes only and are sold separately, add them to your order to complete your look.