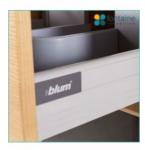

## \$1,527.20

**BASIN OPTION** 

**MIRROR OPTION** 

Standard Basin Size: 405mm x 405mm x 110mm\* Cabinet Size: 1500mm x 480mm x 440mm Mirror Cabinet Size: 1500mm x 800mm x 150mm\* Cabinet Finish: Ash with Natural finish Basin: Ceramic Handle: Fingerpull Hardware: Blum runners Configuration: Three fingerpull drawer Warranty: 1 Year Product Warranty

## \*Selecting different options may change these dimensions, please refer to the specification images.

The Manhattan wall mounted vanity is the latest solid wood design complimented by square ceramic basins for a modern look. This vanity has excellent design and craftsmanship with its mitred edges for a premium timber vanity look. The premium Ash hardwood has been stained to achieve this natural wood look. You will love the style and functionality of this vanity. It boasts excellent storage which is perfect for those who need a lot of storage space featuring blum runners & steel drawers inside. You won't find anything like this anywhere else especially at such an affordable price! Tap and waste fittings shown in the photos are for illustration purposes only and are sold separately, add them to your order to complete your look.