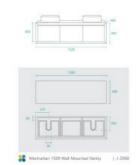

## Manhattan 1500 Solid Ash Wall Mounted Vanity

SKU#: J-2068

## \$1,527.20

**BASIN OPTION** 

**MIRROR OPTION** 

Standard Basin Size: 405mm x 405mm x 110mm\* Cabinet Size: 1500mm x 480mm x 440mm Mirror Cabinet Size: 1500mm x 800mm x 150mm\* Cabinet Finish: Ash with Natural finish Basin: Ceramic Handle: Fingerpull Hardware: Blum runners Configuration: Three fingerpull drawer Warranty: 1 Year Product Warranty

## \*Selecting different options may change these dimensions, please refer to the specification images.

The Manhattan wall mounted vanity is the latest solid wood design complimented by square ceramic basins for a modern look. This vanity has excellent design and craftsmanship with its mitred edges for a premium timber vanity look. The premium Ash hardwood has been stained to achieve this natural wood look. You will love the style and functionality of this vanity. It boasts excellent storage which is perfect for those who need a lot of storage space featuring blum runners & steel drawers inside. You won't find anything like this anywhere else especially at such an affordable price! Tap and waste fittings shown in the photos are for illustration purposes only and are sold separately, add them to your order to complete your look.