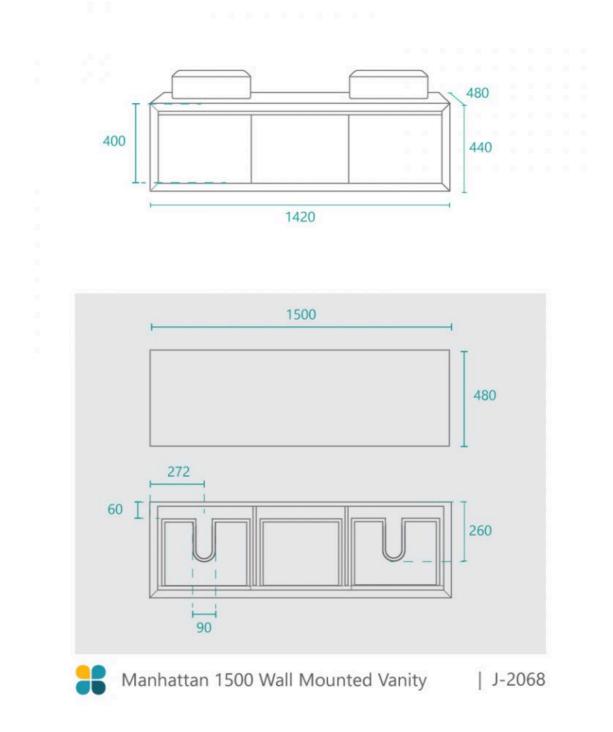

## Manhattan 1500 Solid Ash Wall Mounted Vanity

SKU#: J-2068

## \$1,527.20

**BASIN OPTION** 

**MIRROR OPTION** 

Standard Basin Size: 405mm x 405mm x 110mm\* Cabinet Size: 1500mm x 480mm x 440mm Mirror Cabinet Size: 1500mm x 800mm x 150mm\* Cabinet Finish: Ash with Natural finish Basin: Ceramic Handle: Fingerpull Hardware: Blum runners Configuration: Three fingerpull drawer Warranty: 1 Year Product Warranty

## \*Selecting different options may change these dimensions, please refer to the specification images.

The Manhattan wall mounted vanity is the latest solid wood design complimented by square ceramic basins for a modern look. This vanity has excellent design and craftsmanship with its mitred edges for a premium timber vanity look. The premium Ash hardwood has been stained to achieve this natural wood look. You will love the style and functionality of this vanity. It boasts excellent storage which is perfect for those who need a lot of storage space featuring blum runners & steel drawers inside. You won't find anything like this anywhere else especially at such an affordable price! Tap and waste fittings shown in the photos are for illustration purposes only and are sold separately, add them to your order to complete your look.