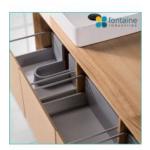

## \$1,527.20

**BASIN OPTION** 

**MIRROR OPTION** 

Standard Basin Size: 405mm x 405mm x 110mm\* Cabinet Size: 1500mm x 480mm x 440mm Mirror Cabinet Size: 1500mm x 800mm x 150mm\* Cabinet Finish: Ash with Natural finish Basin: Ceramic Handle: Fingerpull Hardware: Blum runners Configuration: Three fingerpull drawer Warranty: 1 Year Product Warranty

## \*Selecting different options may change these dimensions, please refer to the specification images.

The Manhattan wall mounted vanity is the latest solid wood design complimented by square ceramic basins for a modern look. This vanity has excellent design and craftsmanship with its mitred edges for a premium timber vanity look. The premium Ash hardwood has been stained to achieve this natural wood look. You will love the style and functionality of this vanity. It boasts excellent storage which is perfect for those who need a lot of storage space featuring blum runners & steel drawers inside. You won't find anything like this anywhere else especially at such an affordable price! Tap and waste fittings shown in the photos are for illustration purposes only and are sold separately, add them to your order to complete your look.