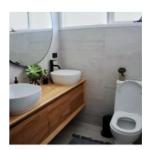

## \*Selecting different options may change these dimensions, please refer to the specification images.

The Manhattan wall mounted vanity is the latest solid wood design complimented by square ceramic basins for a modern look. This vanity has excellent design and craftsmanship with its mitred edges for a premium timber vanity look. The premium Ash hardwood has been stained to achieve this natural wood look. You will love the style and functionality of this vanity. It boasts excellent storage which is perfect for those who need a lot of storage space featuring blum runners & steel drawers inside. You won't find anything like this anywhere else especially at such an affordable price! Tap and waste fittings shown in the photos are for illustration purposes only and are sold separately, add them to your order to complete your look.

All timber vanities are fully assembled, finished and ready to install. For more information click here.

Timber samples shown may vary from the actual product as each unit will have its own natural characteristics. Natural variations in pattern and colour must be expected in timber, this variance is important to consider when buying more than one natural timber product. Please also note that your monitor may display colour differently.