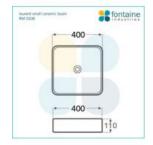

## \$1,527.20

**BASIN OPTION** 

**MIRROR OPTION** 

Standard Basin Size: 405mm x 405mm x 110mm\* Cabinet Size: 1500mm x 480mm x 440mm Mirror Cabinet Size: 1500mm x 800mm x 150mm\* Cabinet Finish: Ash with Natural finish Basin: Ceramic Handle: Fingerpull Hardware: Blum runners Configuration: Three fingerpull drawer Warranty: 1 Year Product Warranty

## \*Selecting different options may change these dimensions, please refer to the specification images.

The Manhattan wall mounted vanity is the latest solid wood design complimented by square ceramic basins for a modern look. This vanity has excellent design and craftsmanship with its mitred edges for a premium timber vanity look. The premium Ash hardwood has been stained to achieve this natural wood look. You will love the style and functionality of this vanity. It boasts excellent storage which is perfect for those who need a lot of storage space featuring blum runners & steel drawers inside. You won't find anything like this anywhere else especially at such an affordable price! Tap and waste fittings shown in the photos are for illustration purposes only and are sold separately, add them to your order to complete your look.