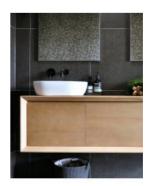

## \*Selecting different options may change these dimensions, please refer to the specification images.

The Manhattan wall mounted vanity is the latest solid wood design complimented by square ceramic basins for a modern look. This vanity has excellent design and craftsmanship with its mitred edges for a premium timber vanity look. The premium Ash hardwood has been stained to achieve this natural wood look. You will love the style and functionality of this vanity. It boasts excellent storage which is perfect for those who need a lot of storage space featuring blum runners & steel drawers inside. You won't find anything like this anywhere else especially at such an affordable price! Tap and waste fittings shown in the photos are for illustration purposes only and are sold separately, add them to your order to complete your look.

All timber vanities are fully assembled, finished and ready to install. For more information click here.

Timber samples shown may vary from the actual product as each unit will have its own natural characteristics. Natural variations in pattern and colour must be expected in timber, this variance is important to consider when buying more than one natural timber product. Please also note that your monitor may display colour differently.