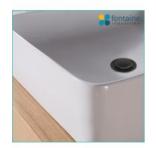

## \$1,527.20

**BASIN OPTION** 

**MIRROR OPTION** 

Standard Basin Size: 405mm x 405mm x 110mm\* Cabinet Size: 1500mm x 480mm x 440mm Mirror Cabinet Size: 1500mm x 800mm x 150mm\* Cabinet Finish: Ash with Natural finish Basin: Ceramic Handle: Fingerpull Hardware: Blum runners Configuration: Three fingerpull drawer Warranty: 1 Year Product Warranty

## \*Selecting different options may change these dimensions, please refer to the specification images.

The Manhattan wall mounted vanity is the latest solid wood design complimented by square ceramic basins for a modern look. This vanity has excellent design and craftsmanship with its mitred edges for a premium timber vanity look. The premium Ash hardwood has been stained to achieve this natural wood look. You will love the style and functionality of this vanity. It boasts excellent storage which is perfect for those who need a lot of storage space featuring blum runners & steel drawers inside. You won't find anything like this anywhere else especially at such an affordable price! Tap and waste fittings shown in the photos are for illustration purposes only and are sold separately, add them to your order to complete your look.