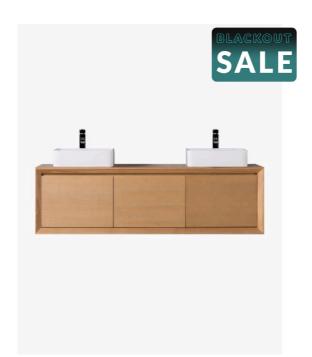

## Manhattan 1500 Solid Ash Wall Mounted Vanity

SKU#: J-2068

## \$1,527.20

**BASIN OPTION** 

**MIRROR OPTION** 

Standard Basin Size: 405mm x 405mm x 110mm\* Cabinet Size: 1500mm x 480mm x 440mm Mirror Cabinet Size: 1500mm x 800mm x 150mm\* Cabinet Finish: Ash with Natural finish Basin: Ceramic Handle: Fingerpull Hardware: Blum runners Configuration: Three fingerpull drawer Warranty: 1 Year Product Warranty

## \*Selecting different options may change these dimensions, please refer to the specification images.

The Manhattan wall mounted vanity is the latest solid wood design complimented by square ceramic basins for a modern look. This vanity has excellent design and craftsmanship with its mitred edges for a premium timber vanity look. The premium Ash hardwood has been stained to achieve this natural wood look. You will love the style and functionality of this vanity. It boasts excellent storage which is perfect for those who need a lot of storage space featuring blum runners & steel drawers inside. You won't find anything like this anywhere else especially at such an affordable price! Tap and waste fittings shown in the photos are for illustration purposes only and are sold separately, add them to your order to complete your look.