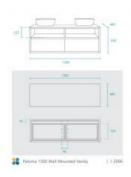

## Paloma 1500 Solid Ash Natural Wall Mounted Vanity

SKU#: J-2066

\$1,538.10

\$1,709.00

## MIRROR OPTION

Basin Size: 465mm x 375mm x 120mm\* Cabinet Size: 1500mm x 480mm x 550mm

Mirror Cabinet Size: 1500mm x 800mm x 150mm\*

Cabinet Finish: Ash with Natural finish and white high gloss

Basin: Ceramic

Handle: Push to Open Hardware: Blum runners

Configuration: Two push to open drawer Warranty: 1 Year Product Warranty

\*Selecting different options may change these dimensions, please refer to the specification images.

Paloma 1500 Wall Mounted Vanity

| J-2066