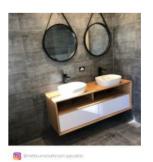

## Paloma 1500 Solid Ash Natural Wall Mounted Vanity

SKU#: J-2066

\$1,538.10

\$1,709.00

The Paloma statement vanity is modern and geometric making it a beautifully unified piece for your bathroom. The premium Ash hardwood has been stained to achieve this natural wood look. This vanity has excellent design and craftsmanship with blum runners and mitred edges. It is sleek and opens easily with push to open the drawers. Its unique design allows for a great way to display your towels or face washers on the shelf which makes it very easy to access a towel or face washer if you are in a rush or just want to use them for decoration. You won't find anything like this anywhere else at such a brilliant price! Tap and waste fittings shown in the photos are for illustration purposes only and are sold separately, add them to your order to complete your look.

Paloma 1500 Wall Mounted Vanity

| J-2066