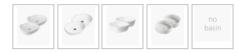

## **BASIN OPTION**

## MIRROR OPTION

Basin Size: 465mm x 375mm x 120mm\* Cabinet Size: 1500mm x 480mm x 550mm

Mirror Cabinet Size: 1500mm x 800mm x 150mm\*

Cabinet Finish: Ash with Natural finish and white high gloss

Basin: Ceramic