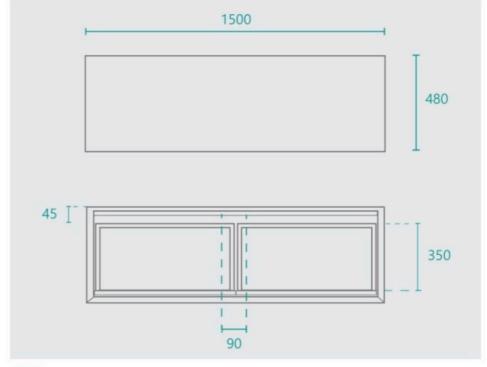

## MIRROR OPTION

Basin Size: 465mm x 375mm x 120mm\* Cabinet Size: 1500mm x 480mm x 550mm

Mirror Cabinet Size: 1500mm x 800mm x 150mm\*

Cabinet Finish: Ash with Natural finish and white high gloss

Basin: Ceramic

Handle: Push to Open Hardware: Blum runners

Configuration: Two push to open drawer Warranty: 1 Year Product Warranty

\*Selecting different options may change these dimensions, please refer to the specification images.