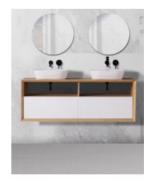

## Paloma 1500 Solid Ash Natural Wall Mounted Vanity

SKU#: J-2066

\$1,538.10

\$1,709.00

Paloma 1500 Wall Mounted Vanity

| J-2066