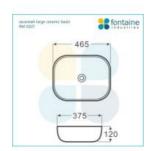

## **BASIN OPTION**

## MIRROR OPTION

Basin Size: 465mm x 375mm x 120mm\* Cabinet Size: 1500mm x 480mm x 550mm

Mirror Cabinet Size: 1500mm x 800mm x 150mm\*

Cabinet Finish: Ash with Natural finish and white high gloss

Basin: Ceramic