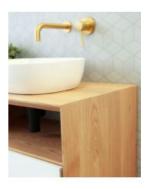

The Paloma statement vanity is modern and geometric making it a beautifully unified piece for your bathroom. The premium Ash hardwood has been stained to achieve this natural wood look. This vanity has excellent design and craftsmanship with blum runners and mitred edges. It is sleek and opens easily with push to open the drawers. Its unique design allows for a great way to display your towels or face washers on the shelf which makes it very easy to access a towel or face washer if you are in a rush or just want to use them for decoration. You won't find anything like this anywhere else at such a brilliant price! Tap and waste fittings shown in the photos are for illustration purposes only and are sold separately, add them to your order to complete your look.