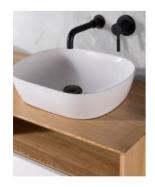

## **BASIN OPTION**

## MIRROR OPTION

Basin Size: 465mm x 375mm x 120mm\* Cabinet Size: 1500mm x 480mm x 550mm

Mirror Cabinet Size: 1500mm x 800mm x 150mm\*

Cabinet Finish: Ash with Natural finish and white high gloss

Basin: Ceramic