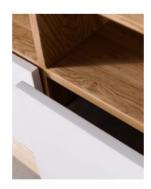

Handle: Push to Open Hardware: Blum runners

Configuration: Two push to open drawer Warranty: 1 Year Product Warranty

\*Selecting different options may change these dimensions, please refer to the specification images.

The Paloma statement vanity is modern and geometric making it a beautifully unified piece for your bathroom. The premium Ash hardwood has been stained to achieve this natural wood look. This vanity has excellent design and craftsmanship with blum runners and mitred edges. It is sleek and opens easily with push to open the drawers. Its unique design allows for a great way to display your towels or face washers on the shelf which makes it very easy to access a towel or face washer if you are in a rush or just want to use them for decoration. You won't find anything like this anywhere else at such a brilliant price! Tap and waste fittings shown in the photos are for illustration purposes only and are sold separately, add them to your order to complete your look.