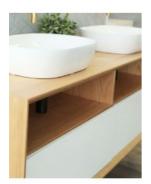

The Paloma statement vanity is modern and geometric making it a beautifully unified piece for your bathroom. The premium Ash hardwood has been stained to achieve this natural wood look. This vanity has excellent design and craftsmanship with blum runners and mitred edges. It is sleek and opens easily with push to open the drawers. Its unique design allows for a great way to display your towels or face washers on the shelf which makes it very easy to access a towel or face washer if you are in a rush or just want to use them for decoration. You won't find anything like this anywhere else at such a brilliant price! Tap and waste fittings shown in the photos are for illustration purposes only and are sold separately, add them to your order to complete your look.

## **BASIN OPTION**

## MIRROR OPTION

Basin Size: 465mm x 375mm x 120mm\* Cabinet Size: 1500mm x 480mm x 550mm

Mirror Cabinet Size: 1500mm x 800mm x 150mm\*

Cabinet Finish: Ash with Natural finish and white high gloss

Basin: Ceramic