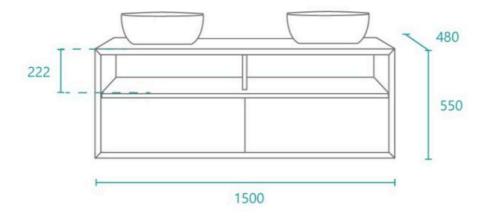

## MIRROR OPTION

Basin Size: 465mm x 375mm x 120mm\* Cabinet Size: 1500mm x 480mm x 550mm

Mirror Cabinet Size: 1500mm x 800mm x 150mm\*

Cabinet Finish: Ash with Natural finish and white high gloss

Basin: Ceramic

Handle: Push to Open Hardware: Blum runners

Configuration: Two push to open drawer Warranty: 1 Year Product Warranty

\*Selecting different options may change these dimensions, please refer to the specification images.