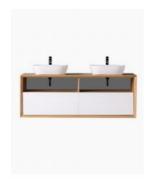

## Paloma 1500 Solid Ash Natural Wall Mounted Vanity

SKU#: J-2066

\$1,538.10

\$1,709.00

## MIRROR OPTION

Basin Size: 465mm x 375mm x 120mm\* Cabinet Size: 1500mm x 480mm x 550mm

Mirror Cabinet Size: 1500mm x 800mm x 150mm\*

Cabinet Finish: Ash with Natural finish and white high gloss

Basin: Ceramic

Handle: Push to Open Hardware: Blum runners

Configuration: Two push to open drawer Warranty: 1 Year Product Warranty

\*Selecting different options may change these dimensions, please refer to the specification images.

The Paloma statement vanity is modern and geometric making it a beautifully unified piece for your bathroom. The premium Ash hardwood has been stained to achieve this natural wood look. This vanity has excellent design and craftsmanship with blum runners and mitred edges. It is sleek and opens easily with push to open the drawers. Its unique design allows for a great way to display your towels or face washers on the shelf which makes it very easy to access a towel or face washer if you are in a rush or just want to use them for decoration. You won't find anything like this anywhere else at such a brilliant price! Tap and waste fittings shown in the photos are for illustration purposes only and are sold separately, add them to your order to complete your look.

Paloma 1500 Wall Mounted Vanity

| J-2066