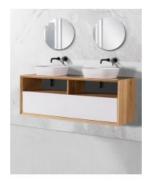

The Paloma statement vanity is modern and geometric making it a beautifully unified piece for your bathroom. The premium Ash hardwood has been stained to achieve this natural wood look. This vanity has excellent design and craftsmanship with blum runners and mitred edges. It is sleek and opens easily with push to open the drawers. Its unique design allows for a great way to display your towels or face washers on the shelf which makes it very easy to access a towel or face washer if you are in a rush or just want to use them for decoration. You won't find anything like this anywhere else at such a brilliant price! Tap and waste fittings shown in the photos are for illustration purposes only and are sold separately, add them to your order to complete your look.

## **BASIN OPTION**

## MIRROR OPTION

Basin Size: 465mm x 375mm x 120mm\* Cabinet Size: 1500mm x 480mm x 550mm

Mirror Cabinet Size: 1500mm x 800mm x 150mm\*

Cabinet Finish: Ash with Natural finish and white high gloss

Basin: Ceramic