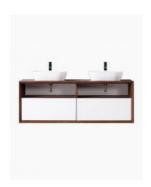

## Paloma 1500 Solid Oak Jacobean Wall Mounted Vanity

SKU#: J-2067

\$1,799

Basin Size: 465mm x 375mm x 120mm Cabinet Size: 1500mm x 480mm x 550mm

Cabinet Finish: Oak with Jacobean stain and white high gloss

Basin: Ceramic

Handle: Push to Open Hardware: Blum runners

Configuration: Two push to open drawer Warranty: 1 Year Product Warranty

The Paloma statement vanity is modern and geometric making it a beautifully unified piece for your bathroom. The premium Oak hardwood has been stained to achieve this classic Jacobean colour. This vanity has excellent design and craftsmanship with blum runners and mitred edges. It is sleek and opens easily with push to open the drawers. Its unique design allows for a great way to display your towels or face washers on the shelf which makes it very easy to access a towel or face washer if you are in a rush or just want to use them for decoration. You won't find anything like this anywhere else at such a brilliant price! Tap and waste fittings shown in the photos are for illustration purposes only and are sold separately, add them to your order to complete your look.