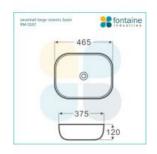

## Paloma 1500 Solid Oak Jacobean Wall Mounted Vanity

SKU#: J-2067

\$1,799

Basin Size: 465mm x 375mm x 120mm Cabinet Size: 1500mm x 480mm x 550mm

Cabinet Finish: Oak with Jacobean stain and white high gloss