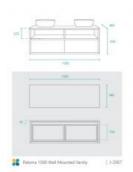

## Paloma 1500 Solid Oak Jacobean Wall Mounted Vanity

SKU#: J-2067

\$1,799

Basin Size: 465mm x 375mm x 120mm Cabinet Size: 1500mm x 480mm x 550mm

Cabinet Finish: Oak with Jacobean stain and white high gloss