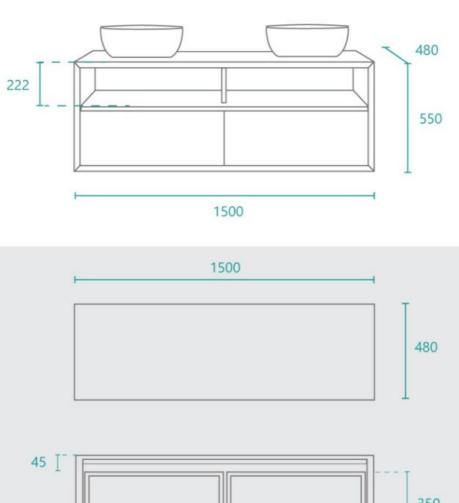

## Paloma 1500 Solid Oak Jacobean Wall Mounted Vanity

SKU#: J-2067

\$1,799

Basin Size: 465mm x 375mm x 120mm Cabinet Size: 1500mm x 480mm x 550mm

Cabinet Finish: Oak with Jacobean stain and white high gloss