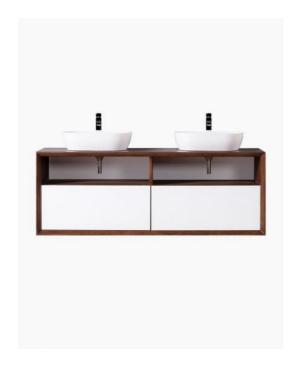

## Paloma 1500 Solid Oak Jacobean Wall Mounted Vanity

SKU#: J-2067

\$1,799

Basin Size: 465mm x 375mm x 120mm Cabinet Size: 1500mm x 480mm x 550mm

Cabinet Finish: Oak with Jacobean stain and white high gloss

Basin: Ceramic

Handle: Push to Open Hardware: Blum runners

Configuration: Two push to open drawer Warranty: 1 Year Product Warranty

The Paloma statement vanity is modern and geometric making it a beautifully unified piece for your bathroom. The premium Oak hardwood has been stained to achieve this classic Jacobean colour. This vanity has excellent design and craftsmanship with blum runners and mitred edges. It is sleek and opens easily with push to open the drawers. Its unique design allows for a great way to display your towels or face washers on the shelf which makes it very easy to access a towel or face washer if you are in a rush or just want to use them for decoration. You won't find anything like this anywhere else at such a brilliant price! Tap and waste fittings shown in the photos are for illustration purposes only and are sold separately, add them to your order to complete your look.