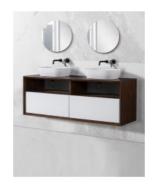

## Paloma 1500 Solid Oak Jacobean Wall Mounted Vanity

SKU#: J-2067

\$1,799

Basin Size: 465mm x 375mm x 120mm Cabinet Size: 1500mm x 480mm x 550mm

Cabinet Finish: Oak with Jacobean stain and white high gloss

Basin: Ceramic

Handle: Push to Open Hardware: Blum runners

Configuration: Two push to open drawer Warranty: 1 Year Product Warranty

The Paloma statement vanity is modern and geometric making it a beautifully unified piece for your bathroom. The premium Oak hardwood has been stained to achieve this classic Jacobean colour. This vanity has excellent design and craftsmanship with blum runners and mitred edges. It is sleek and opens easily with push to open the drawers. Its unique design allows for a great way to display your towels or face washers on the shelf which makes it very easy to access a towel or face washer if you are in a rush or just want to use them for decoration. You won't find anything like this anywhere else at such a brilliant price! Tap and waste fittings shown in the photos are for illustration purposes only and are sold separately, add them to your order to complete your look.