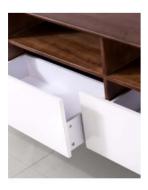

Basin: Ceramic

Handle: Push to Open Hardware: Blum runners

Configuration: Two push to open drawer Warranty: 1 Year Product Warranty

The Paloma statement vanity is modern and geometric making it a beautifully unified piece for your bathroom. The premium Oak hardwood has been stained to achieve this classic Jacobean colour. This vanity has excellent design and craftsmanship with blum runners and mitred edges. It is sleek and opens easily with push to open the drawers. Its unique design allows for a great way to display your towels or face washers on the shelf which makes it very easy to access a towel or face washer if you are in a rush or just want to use them for decoration. You won't find anything like this anywhere else at such a brilliant price! Tap and waste fittings shown in the photos are for illustration purposes only and are sold separately, add them to your order to complete your look.