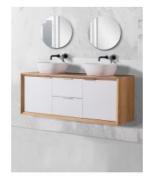

## Hamilton 1500 Solid Ash Natural Wall Mounted Vanity

SKU#: J-2064

\$1,447.20

¢1.900

HANDLE OPTION

**BASIN OPTION** 

MIRROR OPTION

Standard Basin Size: 410mm x 410mm x 150mm\*

Cabinet Size: 1500mm x 480mm x 580mm

Mirror Cabinet Size: 1500mm x 800mm x 150mm\* Cabinet Finish: Solid Natural Ash & White High Gloss

Basin: Ceramic

Handle: Stainless Steel

Hardware: Blum Runners with Hinges Configuration: Two Drawers and Two Doors

Warranty: 1 Year Product Warranty

\*Selecting different options may change these dimensions, please refer to the specification images.

The Hamilton vanity features the latest solid wood design, complimented by sleek white drawers & doors. Featuring slimline ceramic basins for an elegant look. This vanity has excellent design and craftsmanship with its unique mitred edges in solid hardwood. The premium Ash hardwood has been stained to achieve this natural wood look. You will love the style and functionality of this vanity as it boasts excellent and particle storage with blum runners & steel drawers inside. You won't find anything like this anywhere else especially at such a fantastic price! Tap and waste fittings shown in the photos are for illustration purposes only and are sold separately, add them to your order to complete your look.