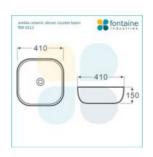

## Hamilton 1500 Solid Ash Natural Wall Mounted Vanity

SKU#: J-2064

\$1,447.20

¢1.900

HANDLE OPTION

**BASIN OPTION** 

MIRROR OPTION

Standard Basin Size: 410mm x 410mm x 150mm\*

Cabinet Size: 1500mm x 480mm x 580mm

Mirror Cabinet Size: 1500mm x 800mm x 150mm\* Cabinet Finish: Solid Natural Ash & White High Gloss

Basin: Ceramic

Handle: Stainless Steel

Hardware: Blum Runners with Hinges Configuration: Two Drawers and Two Doors