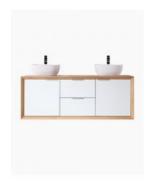

## Hamilton 1500 Solid Ash Natural Wall Mounted Vanity

SKU#: J-2064

\$1,447.20

¢1.900

HANDLE OPTION

**BASIN OPTION** 

MIRROR OPTION

Standard Basin Size: 410mm x 410mm x 150mm\*

Cabinet Size: 1500mm x 480mm x 580mm

Mirror Cabinet Size: 1500mm x 800mm x 150mm\* Cabinet Finish: Solid Natural Ash & White High Gloss

Basin: Ceramic

Handle: Stainless Steel

Hardware: Blum Runners with Hinges Configuration: Two Drawers and Two Doors

Warranty: 1 Year Product Warranty

\*Selecting different options may change these dimensions, please refer to the specification images.

The Hamilton vanity features the latest solid wood design, complimented by sleek white drawers & doors. Featuring slimline ceramic basins for an elegant look. This vanity has excellent design and craftsmanship with its unique mitred edges in solid hardwood. The premium Ash hardwood has been stained to achieve this natural wood look. You will love the style and functionality of this vanity as it boasts excellent and particle storage with blum runners & steel drawers inside. You won't find anything like this anywhere else especially at such a fantastic price! Tap and waste fittings shown in the photos are for illustration purposes only and are sold separately, add them to your order to complete your look.