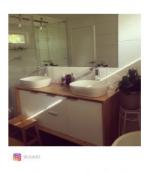

## Hamilton 1500 Solid Ash Natural Wall Mounted Vanity

SKU#: J-2064

\$1,447.20

¢1.900

HANDLE OPTION

**BASIN OPTION** 

MIRROR OPTION

Standard Basin Size: 410mm x 410mm x 150mm\*

Cabinet Size: 1500mm x 480mm x 580mm

Mirror Cabinet Size: 1500mm x 800mm x 150mm\* Cabinet Finish: Solid Natural Ash & White High Gloss

Basin: Ceramic

Handle: Stainless Steel

Hardware: Blum Runners with Hinges Configuration: Two Drawers and Two Doors

Warranty: 1 Year Product Warranty

\*Selecting different options may change these dimensions, please refer to the specification images.

The Hamilton vanity features the latest solid wood design, complimented by sleek white drawers & doors. Featuring slimline ceramic basins for an elegant look. This vanity has excellent design and craftsmanship with its unique mitred edges in solid hardwood. The premium Ash hardwood has been stained to achieve this natural wood look. You will love the style and functionality of this vanity as it boasts excellent and particle storage with blum runners & steel drawers inside. You won't find anything like this anywhere else especially at such a fantastic price! Tap and waste fittings shown in the photos are for illustration purposes only and are sold separately, add them to your order to complete your look.