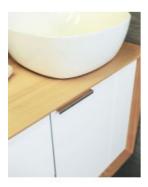

## Hamilton 1500 Solid Ash Natural Wall Mounted Vanity

SKU#: J-2064

\$1,447.20

¢1.900

HANDLE OPTION

**BASIN OPTION** 

MIRROR OPTION

Standard Basin Size: 410mm x 410mm x 150mm\*

Cabinet Size: 1500mm x 480mm x 580mm

Mirror Cabinet Size: 1500mm x 800mm x 150mm\* Cabinet Finish: Solid Natural Ash & White High Gloss

Basin: Ceramic

Handle: Stainless Steel

Hardware: Blum Runners with Hinges Configuration: Two Drawers and Two Doors

Warranty: 1 Year Product Warranty

\*Selecting different options may change these dimensions, please refer to the specification images.

The Hamilton vanity features the latest solid wood design, complimented by sleek white drawers & doors. Featuring slimline ceramic basins for an elegant look. This vanity has excellent design and craftsmanship with its unique mitred edges in solid hardwood. The premium Ash hardwood has been stained to achieve this natural wood look. You will love the style and functionality of this vanity as it boasts excellent and particle storage with blum runners & steel drawers inside. You won't find anything like this anywhere else especially at such a fantastic price! Tap and waste fittings shown in the photos are for illustration purposes only and are sold separately, add them to your order to complete your look.