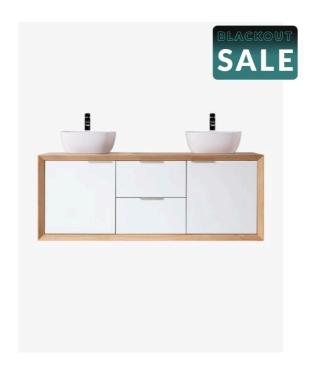

## Hamilton 1500 Solid Ash Natural Wall Mounted Vanity

SKU#: J-2064

\$1,447.20

¢1.900

HANDLE OPTION

**BASIN OPTION** 

MIRROR OPTION

Standard Basin Size: 410mm x 410mm x 150mm\*

Cabinet Size: 1500mm x 480mm x 580mm

Mirror Cabinet Size: 1500mm x 800mm x 150mm\* Cabinet Finish: Solid Natural Ash & White High Gloss

Basin: Ceramic

Handle: Stainless Steel

Hardware: Blum Runners with Hinges Configuration: Two Drawers and Two Doors

Warranty: 1 Year Product Warranty

\*Selecting different options may change these dimensions, please refer to the specification images.

The Hamilton vanity features the latest solid wood design, complimented by sleek white drawers & doors. Featuring slimline ceramic basins for an elegant look. This vanity has excellent design and craftsmanship with its unique mitred edges in solid hardwood. The premium Ash hardwood has been stained to achieve this natural wood look. You will love the style and functionality of this vanity as it boasts excellent and particle storage with blum runners & steel drawers inside. You won't find anything like this anywhere else especially at such a fantastic price! Tap and waste fittings shown in the photos are for illustration purposes only and are sold separately, add them to your order to complete your look.