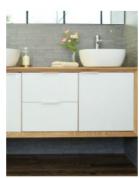

## Hamilton 1500 Solid Ash Natural Wall Mounted Vanity

SKU#: J-2064

\$1,447.20

¢1.900

HANDLE OPTION

**BASIN OPTION** 

MIRROR OPTION

Standard Basin Size: 410mm x 410mm x 150mm\*

Cabinet Size: 1500mm x 480mm x 580mm

Mirror Cabinet Size: 1500mm x 800mm x 150mm\* Cabinet Finish: Solid Natural Ash & White High Gloss

Basin: Ceramic

Handle: Stainless Steel

Hardware: Blum Runners with Hinges Configuration: Two Drawers and Two Doors

Warranty: 1 Year Product Warranty

\*Selecting different options may change these dimensions, please refer to the specification images.

The Hamilton vanity features the latest solid wood design, complimented by sleek white drawers & doors. Featuring slimline ceramic basins for an elegant look. This vanity has excellent design and craftsmanship with its unique mitred edges in solid hardwood. The premium Ash hardwood has been stained to achieve this natural wood look. You will love the style and functionality of this vanity as it boasts excellent and particle storage with blum runners & steel drawers inside. You won't find anything like this anywhere else especially at such a fantastic price! Tap and waste fittings shown in the photos are for illustration purposes only and are sold separately, add them to your order to complete your look.