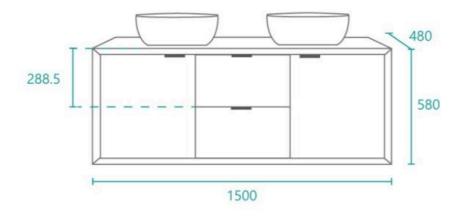

Cabinet Size: 1500mm x 480mm x 580mm

Mirror Cabinet Size: 1500mm x 800mm x 150mm\* Cabinet Finish: Solid Natural Ash & White High Gloss

Basin: Ceramic

Handle: Stainless Steel

Hardware: Blum Runners with Hinges Configuration: Two Drawers and Two Doors