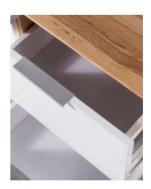

Cabinet Size: 1500mm x 480mm x 580mm

Mirror Cabinet Size: 1500mm x 800mm x 150mm\* Cabinet Finish: Solid Natural Ash & White High Gloss

Basin: Ceramic

Handle: Stainless Steel

Hardware: Blum Runners with Hinges Configuration: Two Drawers and Two Doors

Warranty: 1 Year Product Warranty

\*Selecting different options may change these dimensions, please refer to the specification images.

The Hamilton vanity features the latest solid wood design, complimented by sleek white drawers & doors. Featuring slimline ceramic basins for an elegant look. This vanity has excellent design and craftsmanship with its unique mitred edges in solid hardwood. The premium Ash hardwood has been stained to achieve this natural wood look. You will love the style and functionality of this vanity as it boasts excellent and particle storage with blum runners & steel drawers inside. You won't find anything like this anywhere else especially at such a fantastic price! Tap and waste fittings shown in the photos are for illustration purposes only and are sold separately, add them to your order to complete your look.