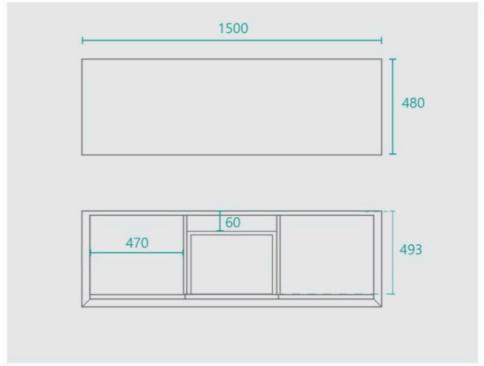

Cabinet Size: 1500mm x 480mm x 580mm

Mirror Cabinet Size: 1500mm x 800mm x 150mm\* Cabinet Finish: Solid Natural Ash & White High Gloss

Basin: Ceramic

Handle: Stainless Steel

Hardware: Blum Runners with Hinges Configuration: Two Drawers and Two Doors