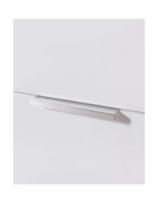

## Hamilton 1500 Solid Ash Natural Wall Mounted Vanity

SKU#: J-2064

\$1,447.20

¢1.900

HANDLE OPTION

**BASIN OPTION** 

MIRROR OPTION

Standard Basin Size: 410mm x 410mm x 150mm\*

Cabinet Size: 1500mm x 480mm x 580mm

Mirror Cabinet Size: 1500mm x 800mm x 150mm\* Cabinet Finish: Solid Natural Ash & White High Gloss

Basin: Ceramic

Handle: Stainless Steel

Hardware: Blum Runners with Hinges Configuration: Two Drawers and Two Doors