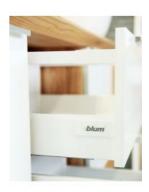

Cabinet Size: 1500mm x 480mm x 580mm

Mirror Cabinet Size: 1500mm x 800mm x 150mm\* Cabinet Finish: Solid Natural Ash & White High Gloss

Basin: Ceramic

Handle: Stainless Steel

Hardware: Blum Runners with Hinges Configuration: Two Drawers and Two Doors

Warranty: 1 Year Product Warranty

\*Selecting different options may change these dimensions, please refer to the specification images.

The Hamilton vanity features the latest solid wood design, complimented by sleek white drawers & doors. Featuring slimline ceramic basins for an elegant look. This vanity has excellent design and craftsmanship with its unique mitred edges in solid hardwood. The premium Ash hardwood has been stained to achieve this natural wood look. You will love the style and functionality of this vanity as it boasts excellent and particle storage with blum runners & steel drawers inside. You won't find anything like this anywhere else especially at such a fantastic price! Tap and waste fittings shown in the photos are for illustration purposes only and are sold separately, add them to your order to complete your look.