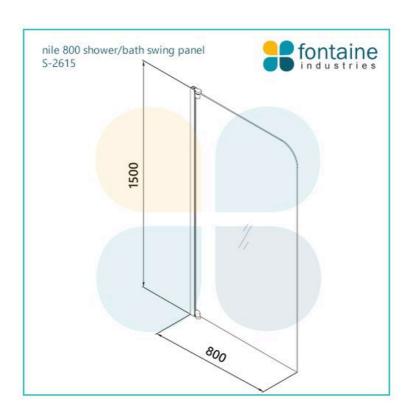

## Nile Shower/Bath Swing Panel

SKU#: S-2615

\$159.20

¢100

HARDWARE COLOUR OPTION

To Suit: Installation without a shower base

Actual Size: 800x1500mm

Glass Thickness: 6mm Toughened Glass

Door Placement: As seen on picture or inverted

Hardware: Nilon Frame: Frameless

Certification: AS2208 Certificate Warranty: 7 Year Product Warranty

The Nile shower/bath swing panel is excellent for completing your shower over bath. Made from toughened glass your shower over bath will look much more modern and appealing than the traditional shower curtain, whist also providing excellent water protection with the look that is minimal and streamlined which will give you a 5 star hotel feeling in your own home.