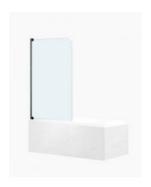

## Nile Shower/Bath Swing Panel

SKU#: S-2615

\$159.20

¢100

HARDWARE COLOUR OPTION

To Suit: Installation without a shower base

Actual Size: 800x1500mm

Glass Thickness: 6mm Toughened Glass

Door Placement: As seen on picture or inverted

Hardware: Nilon Frame: Frameless

Certification: AS2208 Certificate Warranty: 7 Year Product Warranty

The Nile shower/bath swing panel is excellent for completing your shower over bath. Made from toughened glass your shower over bath will look much more modern and appealing than the traditional shower curtain, whist also providing excellent water protection with the look that is minimal and streamlined which will give you a 5 star hotel feeling in your own home.