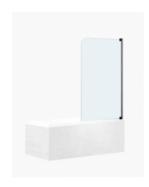

## Nile Shower/Bath Swing Panel

SKU#: S-2615

\$159.20

¢100

HARDWARE COLOUR OPTION

To Suit: Installation without a shower base

Actual Size: 800x1500mm

Glass Thickness: 6mm Toughened Glass

Door Placement: As seen on picture or inverted

Hardware: Nilon Frame: Frameless

Certification: AS2208 Certificate Warranty: 7 Year Product Warranty

The Nile shower/bath swing panel is excellent for completing your shower over bath. Made from toughened glass your shower over bath will look much more modern and appealing than the traditional shower curtain, whist also providing excellent water protection with the look that is minimal and streamlined which will give you a 5 star hotel feeling in your own home.