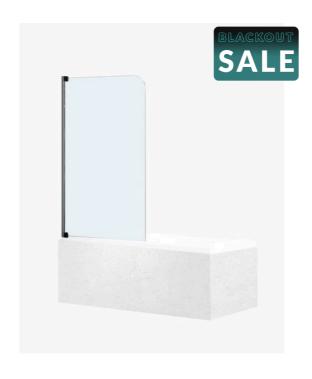

## Nile Shower/Bath Swing Panel

SKU#: S-2615

\$159.20

¢100

HARDWARE COLOUR OPTION

To Suit: Installation without a shower base

Actual Size: 800x1500mm

Glass Thickness: 6mm Toughened Glass

Door Placement: As seen on picture or inverted

Hardware: Nilon Frame: Frameless

Certification: AS2208 Certificate Warranty: 7 Year Product Warranty

The Nile shower/bath swing panel is excellent for completing your shower over bath. Made from toughened glass your shower over bath will look much more modern and appealing than the traditional shower curtain, whist also providing excellent water protection with the look that is minimal and streamlined which will give you a 5 star hotel feeling in your own home.