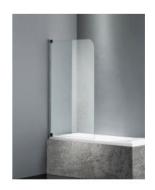

## Nile Shower/Bath Swing Panel

SKU#: S-2615

\$159.20

¢100

HARDWARE COLOUR OPTION

To Suit: Installation without a shower base

Actual Size: 800x1500mm

Glass Thickness: 6mm Toughened Glass

Door Placement: As seen on picture or inverted

Hardware: Nilon Frame: Frameless

Certification: AS2208 Certificate Warranty: 7 Year Product Warranty

The Nile shower/bath swing panel is excellent for completing your shower over bath. Made from toughened glass your shower over bath will look much more modern and appealing than the traditional shower curtain, whist also providing excellent water protection with the look that is minimal and streamlined which will give you a 5 star hotel feeling in your own home.