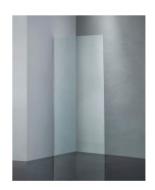

## Nile 900 Shower Panel

SKU#: S-2611

From **\$259** 

HARDWARE SET

To Suit: Installation without a shower base

Actual Size: 900x2000mm

Glass Thickness: 10mm Toughened Glass Door Placement: As seen on picture or inverted Hardware:Stainless Steel 20mm Channel

Frame: Frameless

Certification: AS2208 Certificate Warranty: 7 Year Product Warranty

The Nile panel shower screen is an excellent alternative for the bathroom, this glass screen is provided with a channel to give your bathroom the minimal streamlined modern look. The Nile shower panel will be an easy to clean and a modern addition to your bathroom also giving the 5 star hotel feeling in your own home also at an affordable price. The frameless screen panel provides you with a clear, unobstructed, ultra modern look. Made from 10mm toughened glass your shower not only has a clean finish, but is a good alternative to installing a complete enclosure. Also available various other sizes for the perfect fit in your bathroom or ensuite.