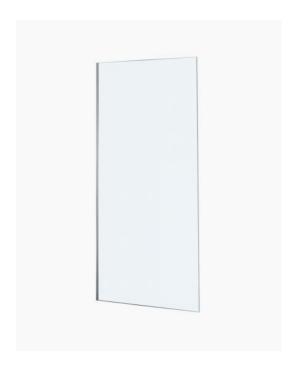

## Nile 900 Shower Panel

SKU#: S-2611

From **\$259** 

HARDWARE SET

To Suit: Installation without a shower base

Actual Size: 900x2000mm

Glass Thickness: 10mm Toughened Glass Door Placement: As seen on picture or inverted Hardware:Stainless Steel 20mm Channel

Frame: Frameless

Certification: AS2208 Certificate Warranty: 7 Year Product Warranty

The Nile panel shower screen is an excellent alternative for the bathroom, this glass screen is provided with a channel to give your bathroom the minimal streamlined modern look. The Nile shower panel will be an easy to clean and a modern addition to your bathroom also giving the 5 star hotel feeling in your own home also at an affordable price. The frameless screen panel provides you with a clear, unobstructed, ultra modern look. Made from 10mm toughened glass your shower not only has a clean finish, but is a good alternative to installing a complete enclosure. Also available various other sizes for the perfect fit in your bathroom or ensuite.