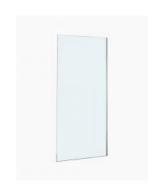

## Nile 900 Shower Panel

SKU#: S-2611

From **\$259** 

HARDWARE SET

To Suit: Installation without a shower base

Actual Size: 900x2000mm

Glass Thickness: 10mm Toughened Glass Door Placement: As seen on picture or inverted Hardware:Stainless Steel 20mm Channel

Frame: Frameless

Certification: AS2208 Certificate Warranty: 7 Year Product Warranty

The Nile panel shower screen is an excellent alternative for the bathroom, this glass screen is provided with a channel to give your bathroom the minimal streamlined modern look. The Nile shower panel will be an easy to clean and a modern addition to your bathroom also giving the 5 star hotel feeling in your own home also at an affordable price. The frameless screen panel provides you with a clear, unobstructed, ultra modern look. Made from 10mm toughened glass your shower not only has a clean finish, but is a good alternative to installing a complete enclosure. Also available various other sizes for the perfect fit in your bathroom or ensuite.