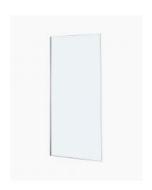

## Nile 900 Shower Panel

SKU#: S-2611

From **\$259** 

HARDWARE SET

To Suit: Installation without a shower base

Actual Size: 900x2000mm

Glass Thickness: 10mm Toughened Glass Door Placement: As seen on picture or inverted Hardware:Stainless Steel 20mm Channel

Frame: Frameless

Certification: AS2208 Certificate Warranty: 7 Year Product Warranty

The Nile panel shower screen is an excellent alternative for the bathroom, this glass screen is provided with a channel to give your bathroom the minimal streamlined modern look. The Nile shower panel will be an easy to clean and a modern addition to your bathroom also giving the 5 star hotel feeling in your own home also at an affordable price. The frameless screen panel provides you with a clear, unobstructed, ultra modern look. Made from 10mm toughened glass your shower not only has a clean finish, but is a good alternative to installing a complete enclosure. Also available various other sizes for the perfect fit in your bathroom or ensuite.