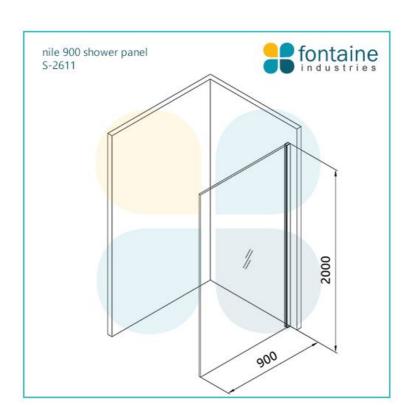

## Nile 900 Shower Panel

SKU#: S-2611

From **\$259** 

HARDWARE SET

To Suit: Installation without a shower base

Actual Size: 900x2000mm

Glass Thickness: 10mm Toughened Glass Door Placement: As seen on picture or inverted Hardware:Stainless Steel 20mm Channel