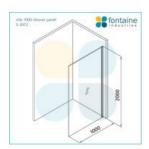

## Nile 1000 Shower Panel

SKU#: S-2612

\$223.20

¢270

HARDWARE COLOUR OPTION

To Suit: Installation without a shower base

Actual Size: 1000x2000mm

Glass Thickness: 10mm Toughened Glass

Door Placement: As seen on picture or inverted Hardware: Stainless Steel 20mm Channel

Frame: Frameless

Certification: AS2208 Certificate Warranty: 7 Year Product Warranty

The Nile panel shower screen is an excellent alternative for the bathroom, this glass screen is provided with a channel to give your bathroom the minimal streamlined modern look. The Nile shower panel will be an easy to clean and a modern addition to your bathroom also giving the 5 star hotel feeling in your own home also at an affordable price. The frameless screen panel provides you with a clear, unobstructed, ultra modern look. Made from 10mm toughened glass your shower not only has a clean finish, but is a good alternative to installing a complete enclosure. Also available various other sizes for the perfect fit in your bathroom or ensuite.