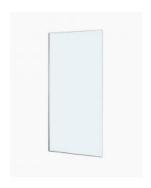

## Nile 1000 Shower Panel

SKU#: S-2612

\$223.20

¢270

HARDWARE COLOUR OPTION

To Suit: Installation without a shower base

Actual Size: 1000x2000mm

Glass Thickness: 10mm Toughened Glass

Door Placement: As seen on picture or inverted Hardware: Stainless Steel 20mm Channel

Frame: Frameless

Certification: AS2208 Certificate Warranty: 7 Year Product Warranty

The Nile panel shower screen is an excellent alternative for the bathroom, this glass screen is provided with a channel to give your bathroom the minimal streamlined modern look. The Nile shower panel will be an easy to clean and a modern addition to your bathroom also giving the 5 star hotel feeling in your own home also at an affordable price. The frameless screen panel provides you with a clear, unobstructed, ultra modern look. Made from 10mm toughened glass your shower not only has a clean finish, but is a good alternative to installing a complete enclosure. Also available various other sizes for the perfect fit in your bathroom or ensuite.