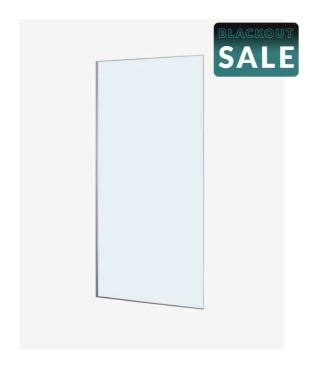

## Nile 1000 Shower Panel

SKU#: S-2612

\$223.20

¢270

HARDWARE COLOUR OPTION

To Suit: Installation without a shower base

Actual Size: 1000x2000mm

Glass Thickness: 10mm Toughened Glass

Door Placement: As seen on picture or inverted Hardware: Stainless Steel 20mm Channel

Frame: Frameless

Certification: AS2208 Certificate Warranty: 7 Year Product Warranty

The Nile panel shower screen is an excellent alternative for the bathroom, this glass screen is provided with a channel to give your bathroom the minimal streamlined modern look. The Nile shower panel will be an easy to clean and a modern addition to your bathroom also giving the 5 star hotel feeling in your own home also at an affordable price. The frameless screen panel provides you with a clear, unobstructed, ultra modern look. Made from 10mm toughened glass your shower not only has a clean finish, but is a good alternative to installing a complete enclosure. Also available various other sizes for the perfect fit in your bathroom or ensuite.