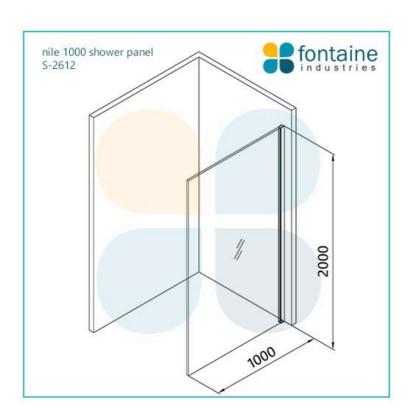

## Nile 1000 Shower Panel

SKU#: S-2612

\$223.20

¢270

HARDWARE COLOUR OPTION

To Suit: Installation without a shower base

Actual Size: 1000x2000mm

Glass Thickness: 10mm Toughened Glass

Door Placement: As seen on picture or inverted Hardware: Stainless Steel 20mm Channel

Frame: Frameless

Certification: AS2208 Certificate Warranty: 7 Year Product Warranty

The Nile panel shower screen is an excellent alternative for the bathroom, this glass screen is provided with a channel to give your bathroom the minimal streamlined modern look. The Nile shower panel will be an easy to clean and a modern addition to your bathroom also giving the 5 star hotel feeling in your own home also at an affordable price. The frameless screen panel provides you with a clear, unobstructed, ultra modern look. Made from 10mm toughened glass your shower not only has a clean finish, but is a good alternative to installing a complete enclosure. Also available various other sizes for the perfect fit in your bathroom or ensuite.