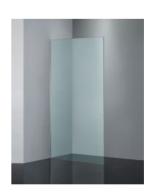

## Nile 1000 Shower Panel

SKU#: S-2612

\$223.20

¢270

HARDWARE COLOUR OPTION

To Suit: Installation without a shower base

Actual Size: 1000x2000mm

Glass Thickness: 10mm Toughened Glass

Door Placement: As seen on picture or inverted Hardware: Stainless Steel 20mm Channel

Frame: Frameless

Certification: AS2208 Certificate Warranty: 7 Year Product Warranty

The Nile panel shower screen is an excellent alternative for the bathroom, this glass screen is provided with a channel to give your bathroom the minimal streamlined modern look. The Nile shower panel will be an easy to clean and a modern addition to your bathroom also giving the 5 star hotel feeling in your own home also at an affordable price. The frameless screen panel provides you with a clear, unobstructed, ultra modern look. Made from 10mm toughened glass your shower not only has a clean finish, but is a good alternative to installing a complete enclosure. Also available various other sizes for the perfect fit in your bathroom or ensuite.