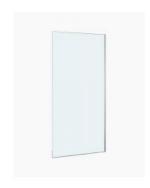

## Nile 1000 Shower Panel

SKU#: S-2612

\$223.20

¢270

HARDWARE COLOUR OPTION

To Suit: Installation without a shower base

Actual Size: 1000x2000mm

Glass Thickness: 10mm Toughened Glass

Door Placement: As seen on picture or inverted Hardware: Stainless Steel 20mm Channel

Frame: Frameless

Certification: AS2208 Certificate Warranty: 7 Year Product Warranty

The Nile panel shower screen is an excellent alternative for the bathroom, this glass screen is provided with a channel to give your bathroom the minimal streamlined modern look. The Nile shower panel will be an easy to clean and a modern addition to your bathroom also giving the 5 star hotel feeling in your own home also at an affordable price. The frameless screen panel provides you with a clear, unobstructed, ultra modern look. Made from 10mm toughened glass your shower not only has a clean finish, but is a good alternative to installing a complete enclosure. Also available various other sizes for the perfect fit in your bathroom or ensuite.