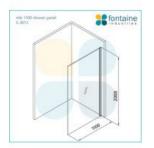

Certification: AS2208 Certificate Warranty: 7 Year Product Warranty

The Nile panel shower screen is an excellent alternative for the bathroom, this glass screen is provided with a channel to give your bathroom the minimal streamlined modern look. The Nile shower panel will be an easy to clean and a modern addition to your bathroom also giving the 5 star hotel feeling in your own home also at an affordable price. The frameless screen panel provides you with a clear, unobstructed, ultra modern look. Made from 10mm toughened glass your shower not only has a clean finish, but is a good alternative to installing a complete enclosure. Also available various other sizes for the perfect fit in your bathroom or ensuite.