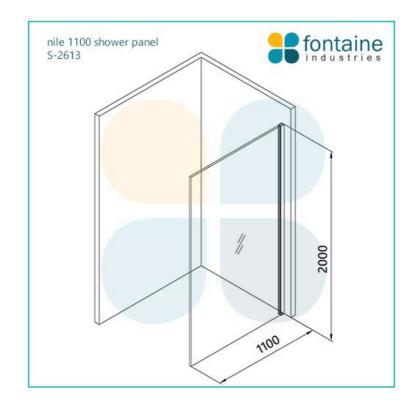

Certification: AS2208 Certificate Warranty: 7 Year Product Warranty

The Nile panel shower screen is an excellent alternative for the bathroom, this glass screen is provided with a channel to give your bathroom the minimal streamlined modern look. The Nile shower panel will be an easy to clean and a modern addition to your bathroom also giving the 5 star hotel feeling in your own home also at an affordable price. The frameless screen panel provides you with a clear, unobstructed, ultra modern look. Made from 10mm toughened glass your shower not only has a clean finish, but is a good alternative to installing a complete enclosure. Also available various other sizes for the perfect fit in your bathroom or ensuite.