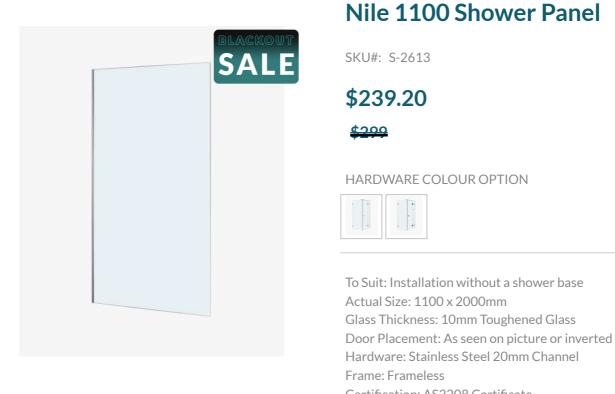

Certification: AS2208 Certificate Warranty: 7 Year Product Warranty

The Nile panel shower screen is an excellent alternative for the bathroom, this glass screen is provided with a channel to give your bathroom the minimal streamlined modern look. The Nile shower panel will be an easy to clean and a modern addition to your bathroom also giving the 5 star hotel feeling in your own home also at an affordable price. The frameless screen panel provides you with a clear, unobstructed, ultra modern look. Made from 10mm toughened glass your shower not only has a clean finish, but is a good alternative to installing a complete enclosure. Also available various other sizes for the perfect fit in your bathroom or ensuite.