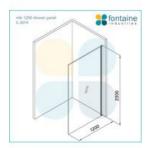

## Nile 1200 Shower Panel

SKU#: S-2614

\$255.20

<u>\$319</u>

HARDWARE COLOUR OPTION

To Suit: Installation without a shower base Actual Size: 1200x2000mm Glass Thickness: 10mm Toughened Glass Door Placement: As seen on picture or inverted Hardware: Stainless Steel 20mm Channel Frame: Frameless Certification: AS2208 Certificate Warranty: 7 Year Product Warranty