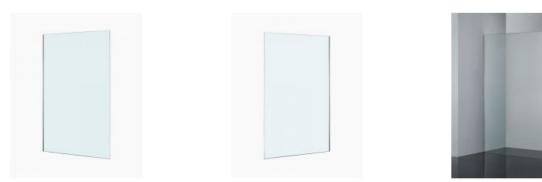

## Nile 1200 Shower Panel

SKU#: S-2614

\$255.20

<u>\$319</u>

HARDWARE COLOUR OPTION

To Suit: Installation without a shower base Actual Size: 1200x2000mm Glass Thickness: 10mm Toughened Glass Door Placement: As seen on picture or inverted Hardware: Stainless Steel 20mm Channel Frame: Frameless Certification: AS2208 Certificate Warranty: 7 Year Product Warranty

The Nile panel shower screen is an excellent alternative for the bathroom, this glass screen is provided with a channel to give your bathroom the minimal streamlined modern look. The Nile shower panel will be an easy to clean and a modern addition to your bathroom also giving the 5 star hotel feeling in your own home also at an affordable price. The frameless screen panel provides you with a clear, unobstructed, ultra modern look. Made from 10mm toughened glass your shower not only has a clean finish, but is a good alternative to installing a complete enclosure. Also available various other sizes for the perfect fit in your bathroom or ensuite.