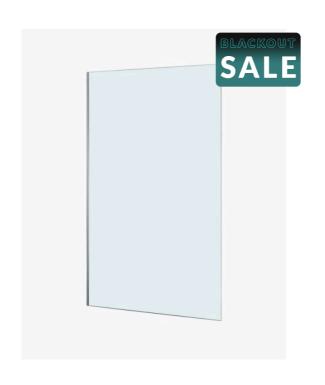

## Nile 1200 Shower Panel

SKU#: S-2614

\$255.20

<u>\$319</u>

HARDWARE COLOUR OPTION

To Suit: Installation without a shower base Actual Size: 1200x2000mm Glass Thickness: 10mm Toughened Glass Door Placement: As seen on picture or inverted Hardware: Stainless Steel 20mm Channel Frame: Frameless Certification: AS2208 Certificate Warranty: 7 Year Product Warranty

The Nile panel shower screen is an excellent alternative for the bathroom, this glass screen is provided with a channel to give your bathroom the minimal streamlined modern look. The Nile shower panel will be an easy to clean and a modern addition to your bathroom also giving the 5 star hotel feeling in your own home also at an affordable price. The frameless screen panel provides you with a clear, unobstructed, ultra modern look. Made from 10mm toughened glass your shower not only has a clean finish, but is a good alternative to installing a complete enclosure. Also available various other sizes for the perfect fit in your bathroom or ensuite.