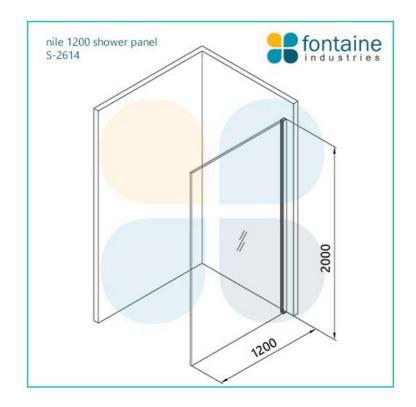

## Nile 1200 Shower Panel

SKU#: S-2614

\$255.20

<u>\$319</u>

HARDWARE COLOUR OPTION

To Suit: Installation without a shower base Actual Size: 1200x2000mm Glass Thickness: 10mm Toughened Glass Door Placement: As seen on picture or inverted Hardware: Stainless Steel 20mm Channel Frame: Frameless Certification: AS2208 Certificate Warranty: 7 Year Product Warranty

The Nile panel shower screen is an excellent alternative for the bathroom, this glass screen is provided with a channel to give your bathroom the minimal streamlined modern look. The Nile shower panel will be an easy to clean and a modern addition to your bathroom also giving the 5 star hotel feeling in your own home also at an affordable price. The frameless screen panel provides you with a clear, unobstructed, ultra modern look. Made from 10mm toughened glass your shower not only has a clean finish, but is a good alternative to installing a complete enclosure. Also available various other sizes for the perfect fit in your bathroom or ensuite.