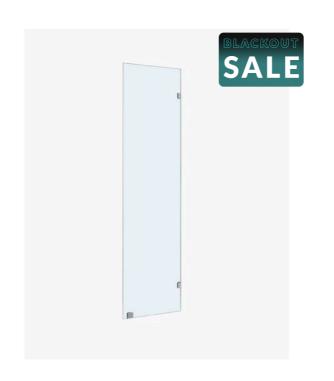

## Ponti Frameless Shower Panel 400mm

SKU#: S-2410

\$143.20

<u>\$179</u>

HARDWARE COLOUR OPTION

To Suit: Installation without a shower base Actual Size: 400x2000mm Glass Thickness: 10mm Toughened Glass Screen Placement: As seen on picture or inverted Hardware: Stainless Steel Frame: Frameless Certification: AS2208 Certificate Warranty: 7 Year Product Warranty

The Ponti 400 panel shower screen is idea for using with another shower panel to make it into a walk in shower. This extra thick glass screen has been designed with minimal clips to secure this screen into place yet still providing the desired finish. Using fewer clips and brackets the Ponti will be an easy to clean welcome addition to your bathroom. The frameless screen panel provides you with a clear, unobstructed, ultra modern look. Also available various other sizes for the perfect fit in your bathroom or ensuite. Made from 10mm toughened glass your shower not only has a clean finish, excellent for a modern bathroom look. Purchase tapware and accessories in store to complete your look.