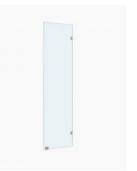

## Ponti Frameless Shower Panel 400mm

SKU#: S-2410

\$143.20

<u>\$179</u>

HARDWARE COLOUR OPTION

To Suit: Installation without a shower base Actual Size: 400x2000mm Glass Thickness: 10mm Toughened Glass Screen Placement: As seen on picture or inverted Hardware: Stainless Steel Frame: Frameless Certification: AS2208 Certificate Warranty: 7 Year Product Warranty

The Ponti 400 panel shower screen is idea for using with another shower panel to make it into a walk in shower. This extra thick glass screen has been designed with minimal clips to secure this screen into place yet still providing the desired finish. Using fewer clips and brackets the Ponti will be an easy to clean welcome addition to your bathroom. The frameless screen panel provides you with a clear, unobstructed, ultra modern look. Also available various other sizes for the perfect fit in your bathroom or ensuite. Made from 10mm toughened glass your shower not only has a clean finish, excellent for a modern bathroom look. Purchase tapware and accessories in store to complete your look.