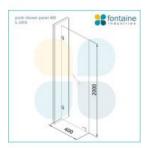

## Ponti Frameless Shower Panel 400mm

SKU#: S-2410

\$143.20

<u>\$179</u>

HARDWARE COLOUR OPTION

To Suit: Installation without a shower base Actual Size: 400x2000mm Glass Thickness: 10mm Toughened Glass Screen Placement: As seen on picture or inverted Hardware: Stainless Steel Frame: Frameless Certification: AS2208 Certificate Warranty: 7 Year Product Warranty