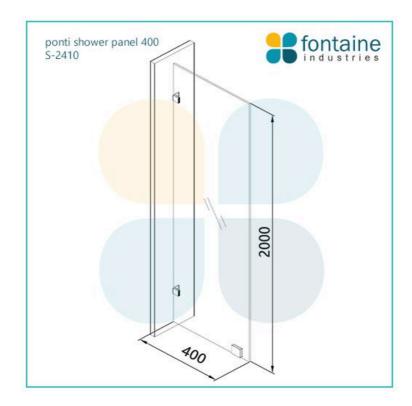

## Ponti Frameless Shower Panel 400mm

SKU#: S-2410

\$143.20

<u>\$179</u>

HARDWARE COLOUR OPTION

To Suit: Installation without a shower base Actual Size: 400x2000mm Glass Thickness: 10mm Toughened Glass Screen Placement: As seen on picture or inverted Hardware: Stainless Steel Frame: Frameless Certification: AS2208 Certificate Warranty: 7 Year Product Warranty