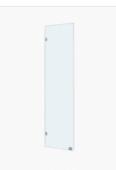

## Ponti Frameless Shower Panel 400mm

SKU#: S-2410

\$143.20

<u>\$179</u>

HARDWARE COLOUR OPTION

To Suit: Installation without a shower base Actual Size: 400x2000mm Glass Thickness: 10mm Toughened Glass Screen Placement: As seen on picture or inverted Hardware: Stainless Steel Frame: Frameless Certification: AS2208 Certificate Warranty: 7 Year Product Warranty

The Ponti 400 panel shower screen is idea for using with another shower panel to make it into a walk in shower. This extra thick glass screen has been designed with minimal clips to secure this screen into place yet still providing the desired finish. Using fewer clips and brackets the Ponti will be an easy to clean welcome addition to your bathroom. The frameless screen panel provides you with a clear, unobstructed, ultra modern look. Also available various other sizes for the perfect fit in your bathroom or ensuite. Made from 10mm toughened glass your shower not only has a clean finish, excellent for a modern bathroom look. Purchase tapware and accessories in store to complete your look.