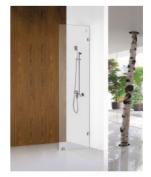

The Ponti 400 panel shower screen is idea for using with another shower panel to make it into a walk in shower. This extra thick glass screen has been designed with minimal clips to secure this screen into place yet still providing the desired finish. Using fewer clips and brackets the Ponti will be an easy to clean welcome addition to your bathroom. The frameless screen panel provides you with a clear, unobstructed, ultra modern look. Also available various other sizes for the perfect fit in your bathroom or ensuite. Made from 10mm toughened glass your shower not only has a clean finish, excellent for a modern bathroom look. Purchase tapware and accessories in store to complete your look.

Shower fittings shown in the photos are for illustration purposes only and are sold separately, add them to your order to complete your look.

IMPORTANT: Detail shown are as listed on the date of print & may change without notice. Detail may contain technical inaccuracies or typographical error