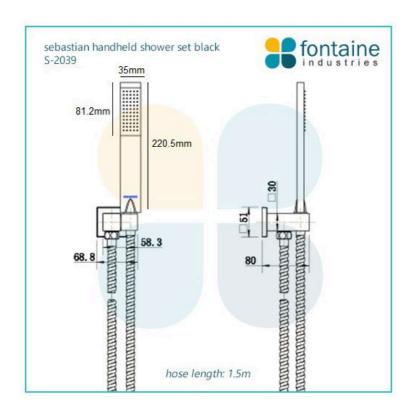

## Sebastian Shower/Bath Handheld Head with Bracket Black

SKU#: S-2039

From **\$139** 

HANDHELD SHOWER 3 FUNCTION UPGRADE

Handheld Size: 35mm x 220.5mm Hose Length/Reach: 1500mm Construction: Brass and ABS

Finish: Matte Black Water Inlet: Internal

Accreditation: AU Standard, WELS 8L/min 3 Star and

Watermark

WELS Registration: S02504

Warranty: 7 Year Product Warranty

Sebastian is practical and highly functional, the Sebastian Head with hose delivers to suit the whole family. Perfect for bathing and washing the kids hair or helpful when cleaning the shower.