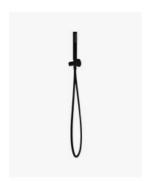

## Eleanor Shower/Bath Handheld Head with Bracket Black

SKU#: S-2040

\$103.20

¢120

HANDHELD SHOWER 3 FUNCTION UPGRADE

Handheld Size: 27.6mm x 184mm Hose Length/Reach: 1500mm

Construction: Brass (With ABS Handheld)

Finish: Matte Black Water Inlet: Internal

Accreditation: AU Standard, WELS 8L/min 3 Star and

Watermark

WELS Registration: S02502

Warranty: 7 Year Product Warranty

The stunning Eleanor Round Shower head with bracket brings beauty and style to the bathroom. This round handheld head will suit a shower or bath application. The Eleanor is perfect for the whole family offering a luxurious hand held shower/bath that can be removed from the wall bracket for added convenience and a more minimalist look.