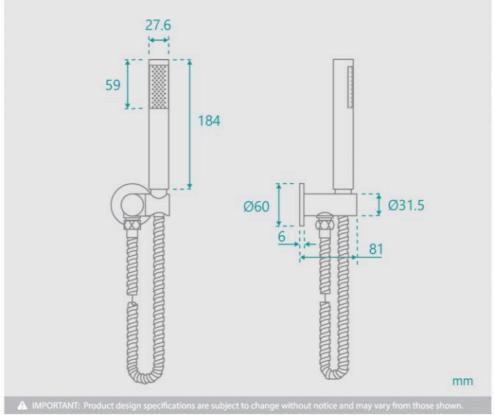

## Eleanor Shower/Bath Handheld Head with Bracket Black

SKU#: S-2040

\$103.20

¢120

HANDHELD SHOWER 3 FUNCTION UPGRADE

Handheld Size: 27.6mm x 184mm Hose Length/Reach: 1500mm

Construction: Brass (With ABS Handheld)