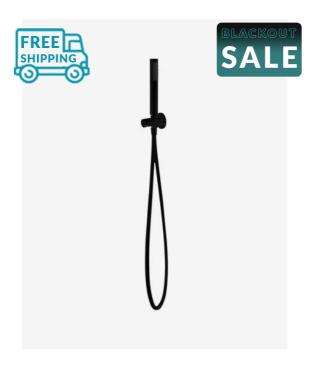

## Eleanor Shower/Bath Handheld Head with Bracket Black

SKU#: S-2040

\$103.20

¢120

HANDHELD SHOWER 3 FUNCTION UPGRADE

Handheld Size: 27.6mm x 184mm Hose Length/Reach: 1500mm

Construction: Brass (With ABS Handheld)

Finish: Matte Black Water Inlet: Internal

Accreditation: AU Standard, WELS 8L/min 3 Star and

Watermark

WELS Registration: S02502

Warranty: 7 Year Product Warranty

The stunning Eleanor Round Shower head with bracket brings beauty and style to the bathroom. This round handheld head will suit a shower or bath application. The Eleanor is perfect for the whole family offering a luxurious hand held shower/bath that can be removed from the wall bracket for added convenience and a more minimalist look.