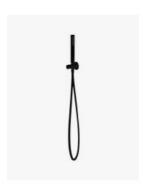

## Eleanor Shower/Bath Handheld Head with Bracket Black

SKU#: S-2040

\$103.20

¢120

HANDHELD SHOWER 3 FUNCTION UPGRADE

Handheld Size: 27.6mm x 184mm Hose Length/Reach: 1500mm

Construction: Brass (With ABS Handheld)

Finish: Matte Black Water Inlet: Internal

Accreditation: AU Standard, WELS 8L/min 3 Star and

Watermark

WELS Registration: S02502

Warranty: 7 Year Product Warranty

The stunning Eleanor Round Shower head with bracket brings beauty and style to the bathroom. This round handheld head will suit a shower or bath application. The Eleanor is perfect for the whole family offering a luxurious hand held shower/bath that can be removed from the wall bracket for added convenience and a more minimalist look.