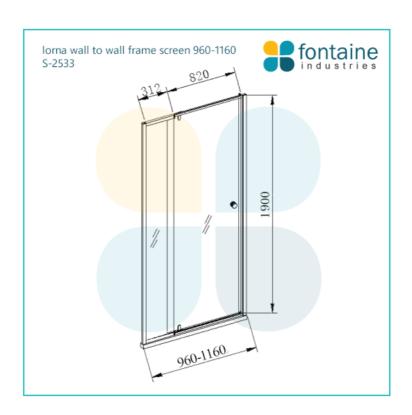

## Lorna Wall to Wall Frame Shower Screen 960-1160

SKU#: S-2533

## \$319

To Suit: Our 1200x900 base (can be installed without base)

Actual Size: 960-1160x1900mm Glass Thickness: 6mm Toughened Glass

Door Placement: As seen on picture or inverted

Hardware: Stainless Steel