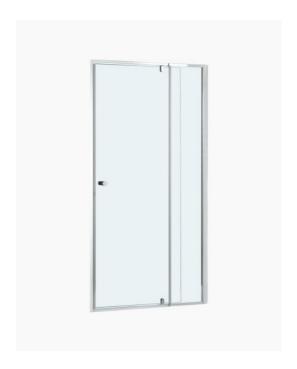

## Lorna Wall to Wall Frame Shower Screen 960-1160

SKU#: S-2533

## \$319

To Suit: Our 1200x900 base (can be installed without base)

Actual Size: 960-1160x1900mm Glass Thickness: 6mm Toughened Glass

Door Placement: As seen on picture or inverted

Hardware: Stainless Steel

Frame: Aluminium Streamlined Frame Certification: AS2208 Certificate Warranty: 7 Year Product Warranty

The Lorna Wall to Wall shower screen provides a sleek frameless door with a durable frame to support the enclosure. Another wonderful benefit of the Wall to Wall frame shower screen is that while offering a modern appeal it is also easier to clean than a completely framed screen, with fewer nooks and crannies for mould and soap scum to build as it is fully framed. The 6mm toughened glass offers a clean finish that completes any bathroom style. This shower screen allows for the width to be adjustable, which makes this easy to install in the most difficult cases.