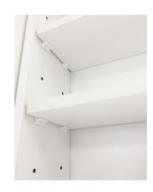

Construction: Glass, MDF (pencil edge mirror), Fixing Screws

Provided

Feature: Adjustable Shelves

Warranty: 2 Year Product Warranty

Our mirror cabinets are modern and streamlined, designed to suit all bathrooms and ensuites. This mirror cabinet is 900mm high offering extra storage space, the tall design provides a statement design.