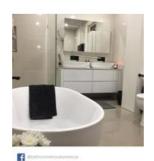

## Mirror Cabinet 1200x900

SKU#: M-2009

\$311.20

\$200

Installed Size: 1200mm x 140mm x 900mm

Mirror: Corrosion Free

Doors: Soft Closing Mirror Doors

Colour: White High Gloss

Construction: Glass, MDF (pencil edge mirror), Fixing Screws

Provided

Feature: Adjustable Shelves

Warranty: 2 Year Product Warranty

Our mirror cabinets are modern and streamlined, designed to suit all bathrooms and ensuites. This mirror cabinet is 900mm high offering extra storage space, the tall design provides a statement design.