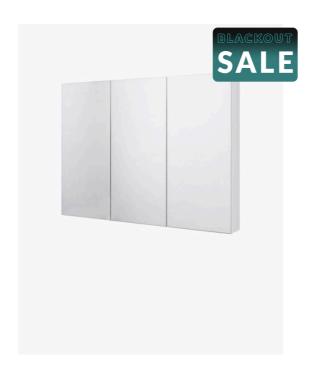

## Mirror Cabinet 1200x900

SKU#: M-2009

\$311.20

\$200

Installed Size: 1200mm x 140mm x 900mm

Mirror: Corrosion Free

Doors: Soft Closing Mirror Doors

Colour: White High Gloss

Construction: Glass, MDF (pencil edge mirror), Fixing Screws

Provided

Feature: Adjustable Shelves

Warranty: 2 Year Product Warranty

Our mirror cabinets are modern and streamlined, designed to suit all bathrooms and ensuites. This mirror cabinet is 900mm high offering extra storage space, the tall design provides a statement design.