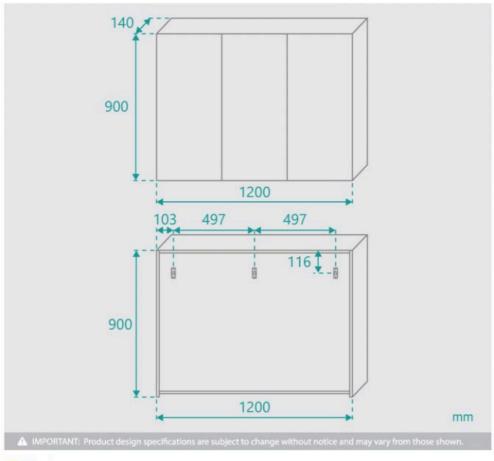

## Mirror Cabinet 1200x900

SKU#: M-2009

\$311.20

\$200

Installed Size: 1200mm x 140mm x 900mm

Mirror: Corrosion Free

Doors: Soft Closing Mirror Doors

Colour: White High Gloss

Construction: Glass, MDF (pencil edge mirror), Fixing Screws

Provided

Feature: Adjustable Shelves

Warranty: 2 Year Product Warranty

Our mirror cabinets are modern and streamlined, designed to suit all bathrooms and ensuites. This mirror cabinet is 900mm high offering extra storage space, the tall design provides a statement design.