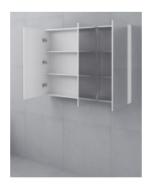

Construction: Glass, MDF (pencil edge mirror), Fixing Screws

Provided

Feature: Adjustable Shelves

Warranty: 2 Year Product Warranty

Our mirror cabinets are modern and streamlined, designed to suit all bathrooms and ensuites. This mirror cabinet is 900mm high offering extra storage space, the tall design provides a statement design.

Unit is constructed and will require wall mounting, alternatively this unit can be recessed into the wall.

Available in more sizes! Check out our store to view our complete shaving cabinet range, tapware, showers, vanities etc. If you require combined delivery please contact us.