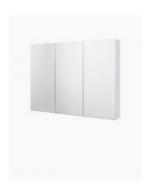

## Mirror Cabinet 1200x900

SKU#: M-2009

\$311.20

\$200

Installed Size: 1200mm x 140mm x 900mm

Mirror: Corrosion Free

Doors: Soft Closing Mirror Doors

Colour: White High Gloss

Construction: Glass, MDF (pencil edge mirror), Fixing Screws

Provided

Feature: Adjustable Shelves

Warranty: 2 Year Product Warranty

Our mirror cabinets are modern and streamlined, designed to suit all bathrooms and ensuites. This mirror cabinet is 900mm high offering extra storage space, the tall design provides a statement design.