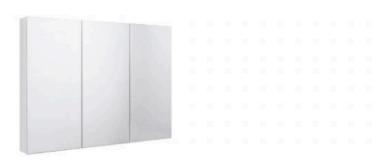

## Mirror Cabinet 1200x900

SKU#: M-2009

\$311.20

\$200

Installed Size: 1200mm x 140mm x 900mm

Mirror: Corrosion Free

Doors: Soft Closing Mirror Doors

Colour: White High Gloss

Construction: Glass, MDF (pencil edge mirror), Fixing Screws

Provided

Feature: Adjustable Shelves

Warranty: 2 Year Product Warranty

Our mirror cabinets are modern and streamlined, designed to suit all bathrooms and ensuites. This mirror cabinet is 900mm high offering extra storage space, the tall design provides a statement design.