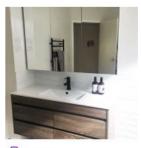

## Mirror Cabinet 1200x900

SKU#: M-2009

\$311.20

\$200

Installed Size: 1200mm x 140mm x 900mm

Mirror: Corrosion Free

Doors: Soft Closing Mirror Doors

Colour: White High Gloss

Construction: Glass, MDF (pencil edge mirror), Fixing Screws

Provided

Feature: Adjustable Shelves

Warranty: 2 Year Product Warranty

Our mirror cabinets are modern and streamlined, designed to suit all bathrooms and ensuites. This mirror cabinet is 900mm high offering extra storage space, the tall design provides a statement design.