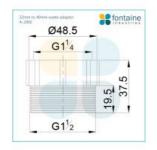

## Waste 32mm to 40mm Adaptor

SKU#: SP-WASTE01

## \$2

Waste Size: 32mm - 40mm Construction: ABS plastic Finish: Plastic Suitable for: Kitchen, Laundry & Bathroom Warranty: 7 Year Product Warranty

The waste adaptor will allow you to adjust from 32mm to 40mm to suite applications for the bathroom, kitchen or laundry. View our store to find a basin and pop up waste and save on delivery.