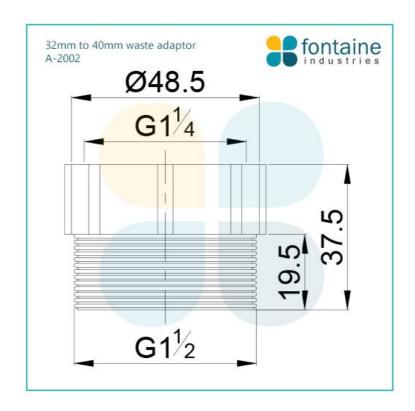

## Waste 32mm to 40mm Adaptor

SKU#: SP-WASTE01

## \$2

Waste Size: 32mm - 40mm Construction: ABS plastic Finish: Plastic Suitable for: Kitchen, Laundry & Bathroom Warranty: 7 Year Product Warranty

The waste adaptor will allow you to adjust from 32mm to 40mm to suite applications for the bathroom, kitchen or laundry. View our store to find a basin and pop up waste and save on delivery.