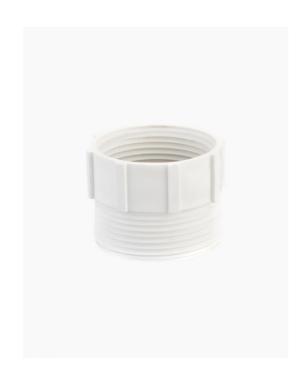

## Waste 32mm to 40mm Adaptor

SKU#: SP-WASTE01

## \$2

Waste Size: 32mm - 40mm Construction: ABS plastic Finish: Plastic Suitable for: Kitchen, Laundry & Bathroom Warranty: 7 Year Product Warranty

The waste adaptor will allow you to adjust from 32mm to 40mm to suite applications for the bathroom, kitchen or laundry. View our store to find a basin and pop up waste and save on delivery.